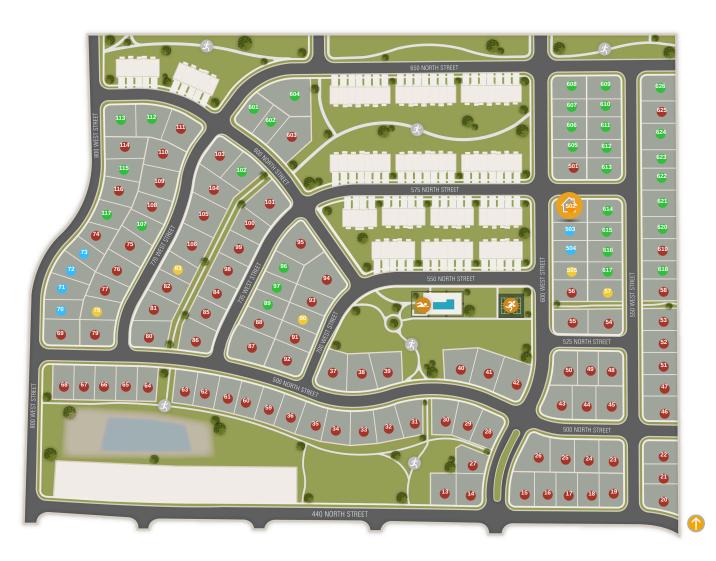

#### www.visionaryhomes.com

Available Quick Move-in Model Home Future Lot Sold

| Lot # | Address                               | Lot Size   | Status        | Lot Premium |
|-------|---------------------------------------|------------|---------------|-------------|
| 70    | 528 North 800 West                    | 0.13 Acres | Spec For Sale |             |
| 71    | 544 North 800 West                    | 0.15 Acres | Spec For Sale |             |
| 72    | 556 North 800 West                    | 0.14 Acres | Spec For Sale |             |
| 73    | 564 North 800 West                    | 0.12 Acres | Spec For Sale |             |
| 502   | The Village at Fox Meadows Model Home |            | Model Home    |             |
| 503   | 572 North 600 West                    |            | Spec For Sale |             |
| 504   | 572 North 600 West                    |            | Spec For Sale |             |
| 89    | 542 N 735 W                           | 0.12 Acres | Lot Available |             |
| 96    | 559 N 735 W                           | 0.12 Acres | Lot Available |             |
| 97    | 550 N 735 W                           | 0.12 Acres | Lot Available |             |
| 102   | 750 W 600 N                           | 0.16 Acres | Lot Available |             |

| Lot # | Address            | Lot Size   | Status        | Lot Premium |
|-------|--------------------|------------|---------------|-------------|
| 107   | 573 N 770 W        | 0.14 Acres | Lot Available |             |
| 112   | 784 W 600 N        | 0.17 Acres | Lot Available |             |
| 113   | 598 N 800 W        | 0.17 Acres | Lot Available |             |
| 115   | 582 N 800 W        | 0.13 Acres | Lot Available |             |
| 117   | 574 N 800 W        | 0.14 Acres | Lot Available |             |
| 601   | 747 West 600 North | 0.14 Acres | Lot Available |             |
| 602   | 741 West 600 North | 0.12 Acres | Lot Available |             |
| 604   | 746 West 650 North | 0.25 Acres | Lot Available | \$13,000    |
| 605   | 586 North 600 West | 0.11 Acres | Lot Available |             |
| 606   | 602 North 600 West | 0.13 Acres | Lot Available |             |
| 607   | 618 North 600 West | 0.11 Acres | Lot Available |             |

| Lot # | Address            | Lot Size   | Status        | Lot Premium |
|-------|--------------------|------------|---------------|-------------|
| 608   | 634 North 600 West | 0.13 Acres | Lot Available |             |
| 609   | 645 North 550 West | 0.13 Acres | Lot Available |             |
| 610   | 635 North 550 West | 0.11 Acres | Lot Available |             |
| 611   | 623 North 550 West | 0.13 Acres | Lot Available |             |
| 612   | 613 North 550 West | 0.11 Acres | Lot Available |             |
| 613   | 601 North 550 West | 0.13 Acres | Lot Available |             |
| 614   | 591 North 550 West | 0.13 Acres | Lot Available |             |
| 615   | 579 North 550 West | 0.11 Acres | Lot Available |             |
| 616   | 569 North 550 West | 0.13 Acres | Lot Available |             |
| 617   | 557 North 550 West | 0.11 Acres | Lot Available |             |
| 618   | 556 North 550 West | 0.11 Acres | Lot Available |             |

| Lot # | Address            | Lot Size   | Status        | Lot Premium |
|-------|--------------------|------------|---------------|-------------|
| 620   | 578 North 550 West | 0.13 Acres | Lot Available |             |
| 621   | 590 North 550 West | 0.16 Acres | Lot Available | \$9,000     |
| 622   | 600 North 550 West | 0.13 Acres | Lot Available |             |
| 623   | 612 North 550 West | 0.11 Acres | Lot Available |             |
| 624   | 622 North 550 West | 0.16 Acres | Lot Available | \$11,000    |
| 626   | 644 North 550 West | 0.18 Acres | Lot Available | \$10,000    |
| 57    | 547 N 550 W        | 0.13 Acres | Future Lot    |             |
| 78    | 527 N 770 E        | 0.13 Acres | Future Lot    |             |
| 83    | 560 N 770 W        | 0.12 Acres | Future Lot    |             |
| 90    | 535 N 700 W        | 0.13 Acres | Future Lot    |             |
| 505   | 568 North 600 West |            | Future Lot    |             |

| Lot # | Address     | Lot Size   | Status | Lot Premium |
|-------|-------------|------------|--------|-------------|
| 13    | 617 W 440 N | 0.14 Acres | Sold   | \$3,500     |
| 14    | 617 W 440 N | 0.14 Acres | Sold   | \$2,500     |
| 15    | 593 W 440 N | 0.14 Acres | Sold   | \$2,500     |
| 16    | 587 W 440 N | 0.14 Acres | Sold   |             |
| 17    | 579 W 440 N | 0.13 Acres | Sold   |             |
| 18    | 567 W 440 N | 0.13 Acres | Sold   | \$2,000     |
| 19    | 555 W 440 N | 0.14 Acres | Sold   | \$2,000     |
| 20    | 456 N 550 W | 0.14 Acres | Sold   |             |
| 21    | 474 N 550 W | 0.12 Acres | Sold   | \$3,000     |
| 22    | 498 N 550 W | 0.14 Acres | Sold   | \$3,000     |
| 23    | 552 W 500 N | 0.14 Acres | Sold   | \$2,000     |

| Lot # | Address     | Lot Size   | Status | Lot Premium |
|-------|-------------|------------|--------|-------------|
| 24    | 560 W 500 N | 0.14 Acres | Sold   | \$2,000     |
| 25    | 574 W 500 N | 0.14 Acres | Sold   | \$2,000     |
| 26    | 590 W 500 N | 0.19 Acres | Sold   |             |
| 27    | 471 N 600 W | 0.13 Acres | Sold   | \$5,000     |
| 28    | 604 W 500 N | 0.14 Acres | Sold   |             |
| 29    | 612 W 500 N | 0.14 Acres | Sold   | \$2,000     |
| 30    | 620 W 500 N | 0.14 Acres | Sold   | \$2,000     |
| 31    | 628 W 500 N | 0.15 Acres | Sold   | \$2,000     |
| 32    | 638 W 500 N | 0.15 Acres | Sold   | \$2,000     |
| 33    | 646 W 500 N | 0.15 Acres | Sold   | \$2,000     |
| 34    | 660 W 500 N | 0.15 Acres | Sold   | \$2,000     |

| Lot # | Address     | Lot Size   | Status | Lot Premium |
|-------|-------------|------------|--------|-------------|
| 35    | 676 W 500 N | 0.15 Acres | Sold   | \$2,000     |
| 36    | 690 W 500 N | 0.13 Acres | Sold   | \$2,000     |
| 37    | 681 W 500 N | 0.17 Acres | Sold   | \$6,000     |
| 38    | 647 W 500 N | 0.17 Acres | Sold   | \$6,000     |
| 39    | 631 W 500 N | 0.17 Acres | Sold   | \$6,500     |
| 40    | 615 W 500 N | 0.17 Acres | Sold   | \$6,500     |
| 41    | 609 W 500 N | 0.17 Acres | Sold   | \$6,000     |
| 42    | 603 W 500 N | 0.19 Acres | Sold   | \$2,000     |
| 43    | 597 W 500 N | 0.15 Acres | Sold   | \$3,000     |
| 44    | 563 W 500 N | 0.14 Acres | Sold   | \$3,000     |
| 45    | 551 W 500 N | 0.14 Acres | Sold   | \$3,000     |