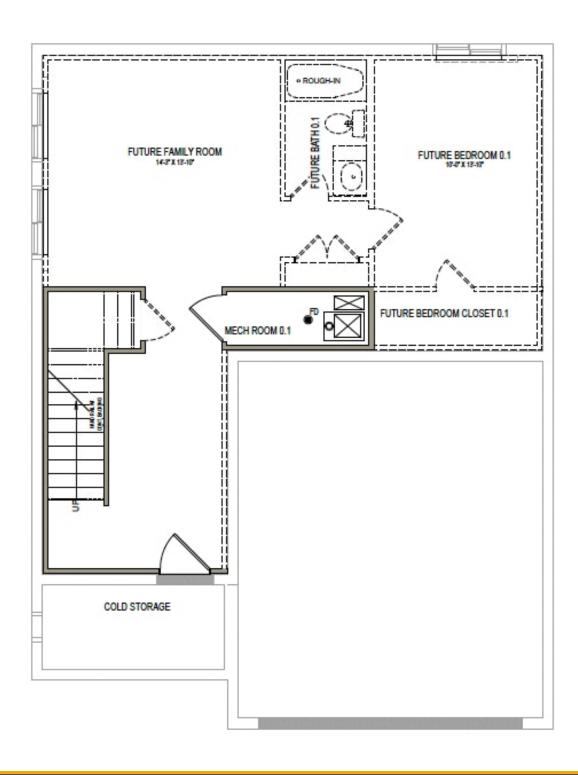

vides lots of space for storing your kitchen essentials and food. Conveniently located off the garage is a mudroom and powder room. Step upstairs to discover a loft area near an open to below view of the front door, which creates an open and airy feel to the home you'll love. Feel ultimate relaxation when in your owner's suite with a walk-in closet and owner's bath. With two bedrooms, one with a walk-in closet, also upstairs. An optional finished basement creates an additional bedroom with a spacious walk-in closet and bathroom, along with a family room.



Farmhouse



# www.visionaryhomes.com

#### MAIN LEVEL W/ UNFINISHED BASEMENT





# www.visionaryhomes.com

#### **UPPER LEVEL**



WINDOWS MAY NOT BE AVAILABLE WYSPD CAR GAR.



# www.visionaryhomes.com

#### **UNFINISHED BASEMENT**