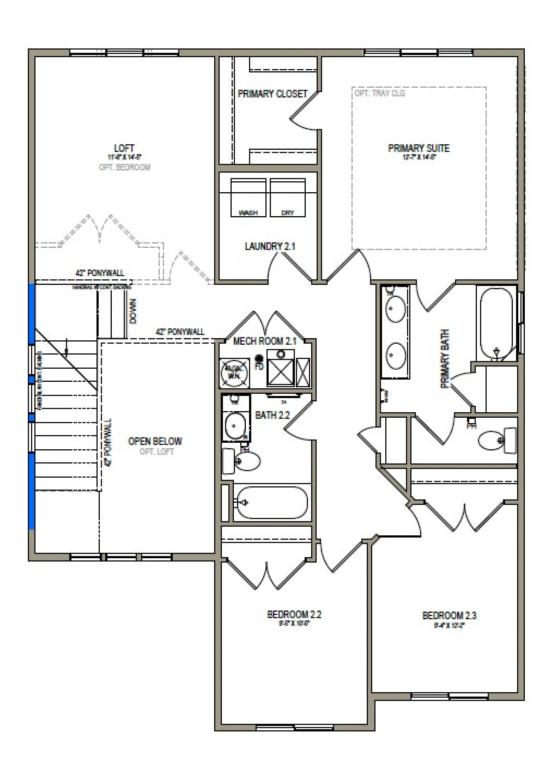

#### **UPPER LEVEL**

WINDOWS MAY NOT BE AVAILABLE WYSPD CAR GAR.

### www.visionaryhomes.com

**Sale Price** 

\$549,990

2,587 Sq.Ft.

3 Bedrooms

2 Car Garage

The simplicity of The Madison 2-story floor plan combine with a modern appeal for an overall stylish and functional design. Our Madison floor features 3 beds and 2.5 baths with an open-concept main living area. Featuring a large entrance welcomes you into the home. The flow from the family room into the kitchen and dining space make you feel right at home, with plenty of windows for natural light. A walk-in pantry in the kitchen provides lots of space for storing your kitchen essentials and food. Conveniently located off the garage is a mudroom and powder room. Step upstairs to discover a loft area near an open to below view of the front door, which creates an open and airy feel to the home you'll love. Feel ultimate relaxation when in your owner's suite with a walk-in closet and owner's bath. With two bedrooms, one with a walk-in closet, also upstairs. An optional finished basement creates an additional bedroom with a spacious walk-in closet and bathroom, along with a family room.