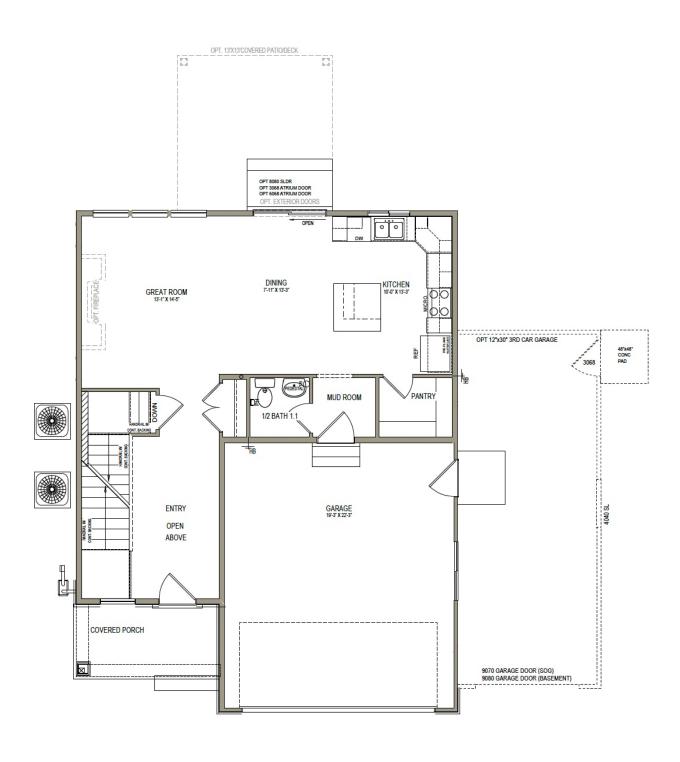

#### MAIN LEVEL W/ UNFINISHED BASEMENT

### www.visionaryhomes.com

**Sale Price** 

\$549,990

2,587 Sq.Ft.

3 Bedrooms

2 Car Garage

The simplicity of The Madison 2-story floor plan combine with a modern appeal for an overall stylish and functional design. Our Madison floor features 3 beds and 2.5 baths with an open-concept main living area. Featuring a large entrance welcomes you into the home. The flow from the family room into the kitchen and dining space make you feel right at home, with plenty of windows for natural light. A walk-in pantry in the kitchen provides lots of space for storing your kitchen essentials and food. Conveniently located off the garage is a mudroom and powder room. Step upstairs to discover a loft area near an open to below view of the front door, which creates an open and airy feel to the home you'll love. Feel ultimate relaxation when in your owner's suite with a walk-in closet and owner's bath. With two bedrooms, one with a walk-in closet, also upstairs. An optional finished basement creates an additional bedroom with a spacious walk-in closet and bathroom, along with a family room.