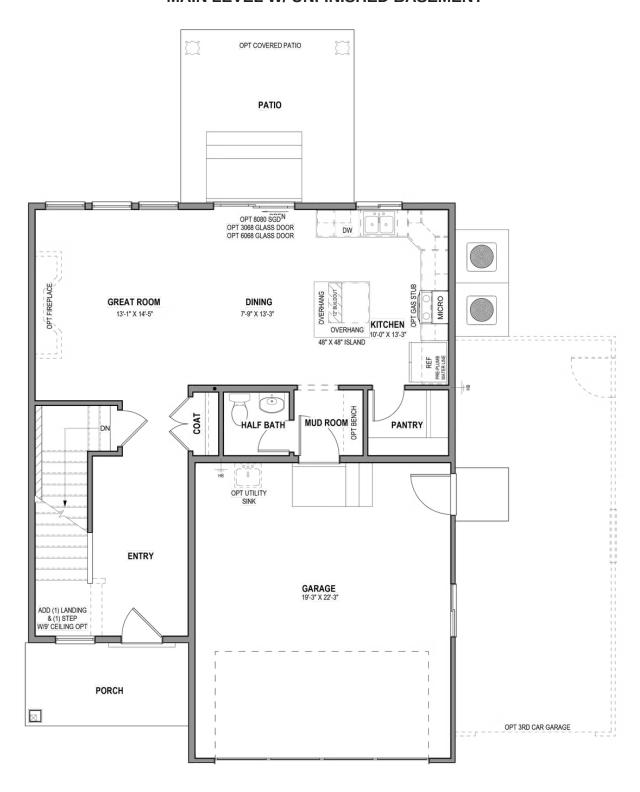

e is a mudroom and powder room. Step upstairs to discover a loft area near an open to below view of the front door, which creates an open and airy feel to the home you'll love. Feel ultimate relaxation when in your owner's suite with a walk-in closet and owner's bath. With two bedrooms, one with a walk-in closet, also upstairs.

HOME FEATURES:

- .13 Acre Lot
- Fully Landscaped Yard
- Madison Floor Plan with Traditional Elevation
- Unfinished Basement
- 3 bedrooms, 2.5 bathrooms, 2 car garage
- GE Appliances in Kitchen (Dishwasher, Oven, Microwave)
- Ouartz Countertops in Kitchen & Bathrooms
- Durable Laminate Flooring Common Areas
- Plush Carpet in Loft and Bedrooms
- 9' Ceiling on Main Floor
- Fireplace in Living Room



## www.visionaryhomes.com

#### MAIN LEVEL W/ UNFINISHED BASEMENT





## www.visionaryhomes.com

#### **UPPER LEVEL**





## www.visionaryhomes.com

#### **UNFINISHED BASEMENT**