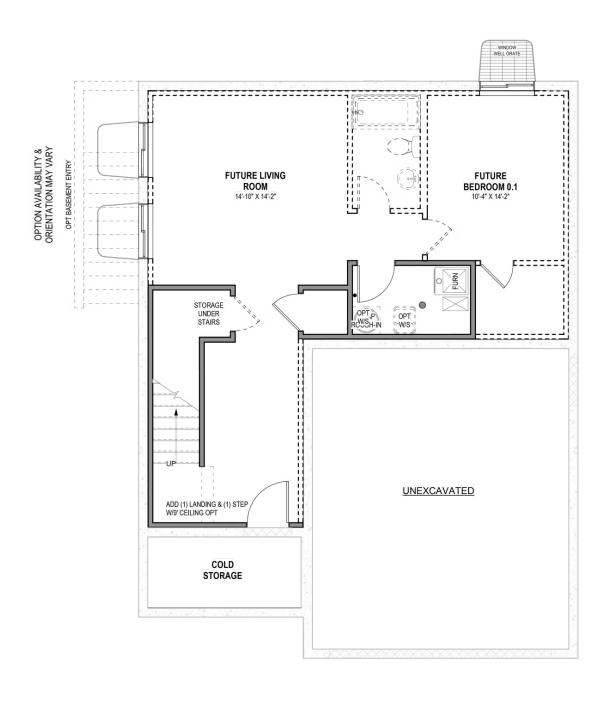

, which creates an open and airy feel to the home you'll love. Feel ultimate relaxation when in your owner's suite with a walk-in closet and owner's bath. With two bedrooms, one with a walk-in closet, also upstairs.

HOME FEATURES:

- .13 Acre Lot
- Fully Landscaped Yard
- Madison Floor Plan with Traditional Elevation
- Unfinished Basement
- 3 bedrooms, 2.5 bathrooms, 2 car garage
- GE Appliances in Kitchen (Dishwasher, Oven, Microwave)
- Ouartz Countertops in Kitchen & Bathrooms
- Durable Laminate Flooring Common Areas
- Plush Carpet in Loft and Bedrooms
- 9' Ceiling on Main Floor
- Fireplace in Living Room



## www.visionaryhomes.com

#### MAIN LEVEL W/ UNFINISHED BASEMENT





## www.visionaryhomes.com

#### **UPPER LEVEL**





## www.visionaryhomes.com

#### **UNFINISHED BASEMENT**