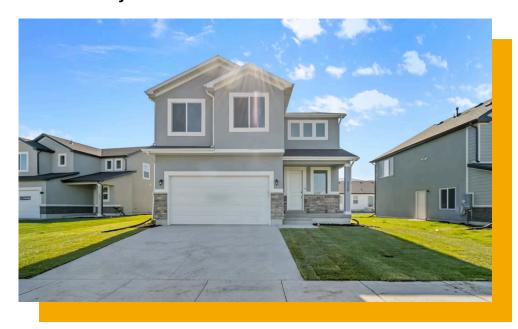

# **SINGLE FAMILY**

### www.visionaryhomes.com

\$514,990

**△** 2,638 Sq.Ft.

**L** 1,873 Sq.Ft.

3 Bedrooms

2 Car Garage

The simplicity of The Madison 2-story floor plan combine with a modern appeal for an overall stylish and functional design. Our Madison floor features 3 beds and 2.5 baths with an open-concept main living area. Featuring a large entrance welcomes you into the home. The flow from the family room into the kitchen and dining space make you feel right at home, with plenty of windows for natural light. A walk-in pantry in the kitchen provides lots of space for storing your kitchen essentials and food. Conveniently located off the garage is a mudroom and powder room. Step upstairs to discover a loft area near an open to below view of the front door, which creates an open and airy feel to the home you'll love. Feel ultimate relaxation when in your owner's suite with a walk-in closet and owner's bath. With two bedrooms, one with a walk-in closet, also upstairs.

HOME FEATURES:

- .13 Acre Lot
- Fully Landscaped Yard
- Madison Floor Plan with Traditional Elevation
- Unfinished Basement
- 3 bedrooms, 2.5 bathrooms, 2 car garage
- GE Appliances in Kitchen (Dishwasher, Oven, Microwave)
- Ouartz Countertops in Kitchen & Bathrooms
- Durable Laminate Flooring Common Areas
- Plush Carpet in Loft and Bedrooms
- 9' Ceiling on Main Floor
- Fireplace in Living Room