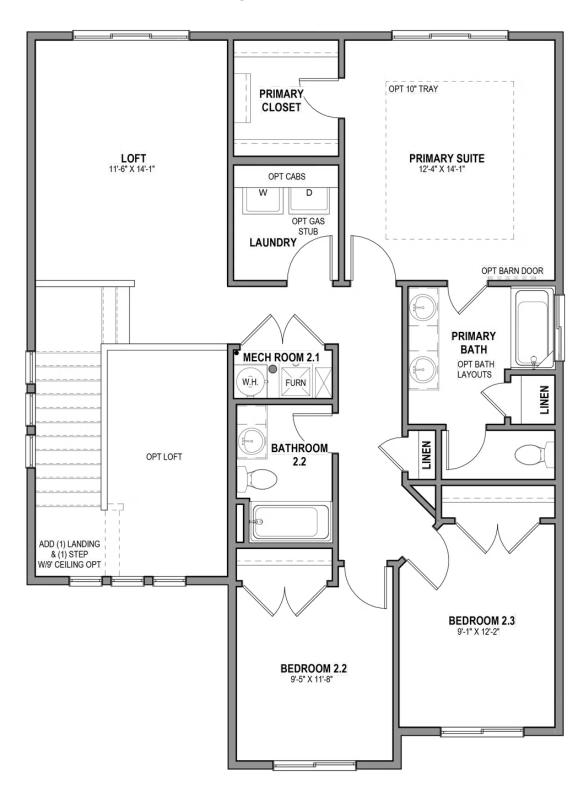

over a loft area near an open to below view of the front door, which creates an open and airy feel to the home you'll love. Feel ultimate relaxation when in your owner's suite with a walk-in closet and owner's bath. With two bedrooms, one with a walk-in closet, also upstairs.

HOME FEATURES:

- .13 Acre Lot
- Fully Landscaped Yard
- Madison Floor Plan with Traditional Elevation
- Unfinished Basement
- 3 bedrooms, 2.5 bathrooms, 2 car garage
- GE Appliances in Kitchen (Dishwasher, Oven, Microwave)
- Ouartz Countertops in Kitchen & Bathrooms
- Durable Laminate Flooring Common Areas
- Plush Carpet in Loft and Bedrooms
- 9' Ceiling on Main Floor
- Fireplace in Living Room



## www.visionaryhomes.com

#### MAIN LEVEL W/ UNFINISHED BASEMENT





## www.visionaryhomes.com

#### **UPPER LEVEL**





## www.visionaryhomes.com

#### **UNFINISHED BASEMENT**