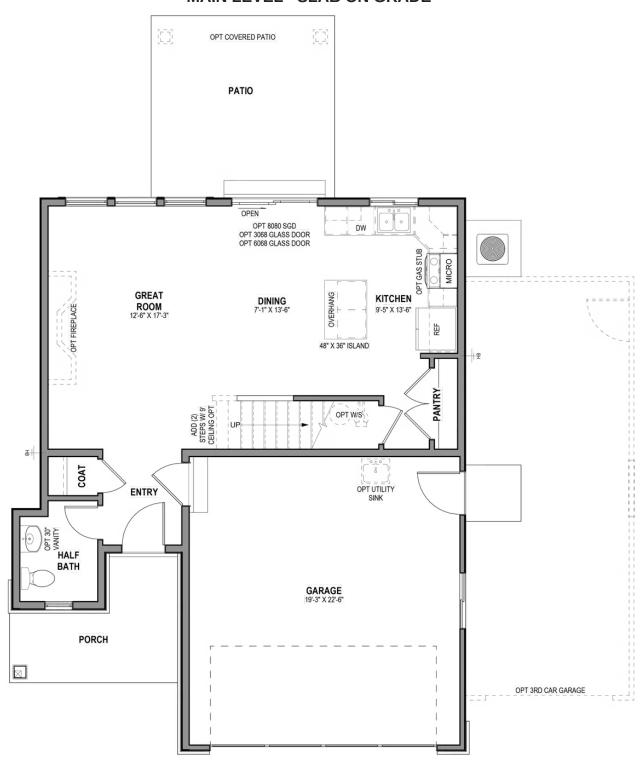

### **MAIN LEVEL - SLAB ON GRADE**

### www.visionaryhomes.com

Sale Price

\$439,990

1,514 Sq.Ft.

**L** 1,514 Sq.Ft.

3 Bedrooms

2 Car Garage

Stylish and functional, The Stonebrook floor plan features 3 beds and 2.5 baths that you'll love calling home. The main living space with the family room, kitchen, and dining provide the perfect space for everything from relaxing to cooking and eating with your family. Step upstairs to discover a spacious owner's suite with plenty of natural light from gorgeous windows, an owner's bath, and large walk-in closet. A laundry room is conveniently located on the top floor, along with a bath, and two bedrooms, one with a walk-in closet. This home is slab on grade.