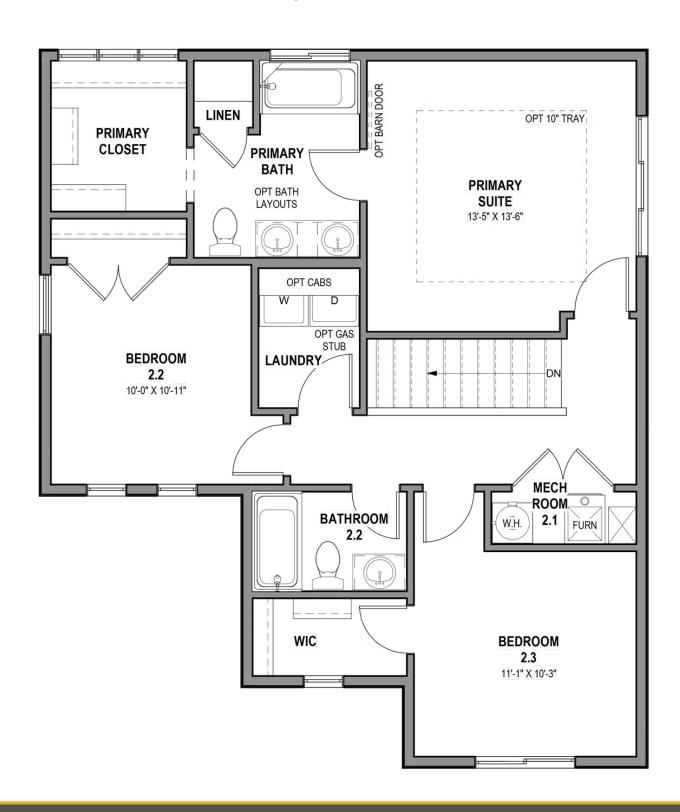

#### **UPPER LEVEL**

### www.visionaryhomes.com

Sale Price

\$439,990

1,514 Sq.Ft.

**L** 1,514 Sq.Ft.

3 Bedrooms

2 Car Garage

Stylish and functional, The Stonebrook floor plan features 3 beds and 2.5 baths that you'll love calling home. The main living space with the family room, kitchen, and dining provide the perfect space for everything from relaxing to cooking and eating with your family. Step upstairs to discover a spacious owner's suite with plenty of natural light from gorgeous windows, an owner's bath, and large walk-in closet. A laundry room is conveniently located on the top floor, along with a bath, and two bedrooms, one with a walk-in closet. This home is slab on grade.