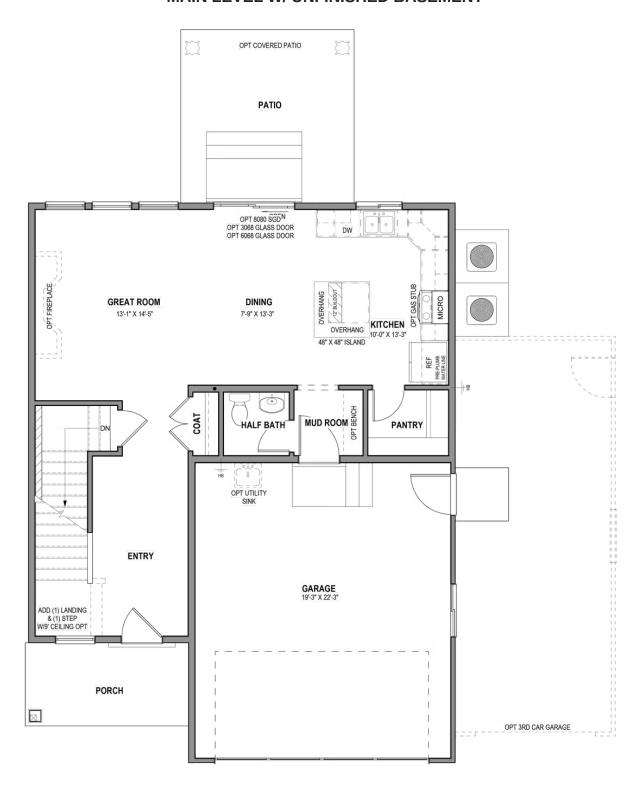

### MAIN LEVEL W/ UNFINISHED BASEMENT

### www.visionaryhomes.com

\$499,990

**△** 2,637 Sq.Ft.

**L** 1,873 Sq.Ft.

3 Bedrooms

2 Car Garage

The simplicity of The Madison 2-story floor plan combine with a modern appeal for an overall stylish and functional design. Our Madison floor features 3 beds and 2.5 baths with an open-concept main living area. Featuring a large entrance welcomes you into the home. The flow from the family room into the kitchen and dining space make you feel right at home, with plenty of windows for natural light. A walk-in pantry in the kitchen provides lots of space for storing your kitchen essentials and food. Conveniently located off the garage is a mudroom and powder room. Step upstairs to discover a loft area near an open to below view of the front door, which creates an open and airy feel to the home you'll love. Feel ultimate relaxation when in your owner's suite with a walk-in closet and owner's bath. With two bedrooms, one with a walk-in closet, also upstairs. An unfinished basement creates an additional bedroom with a spacious walk-in closet and bathroom, along with a family room.