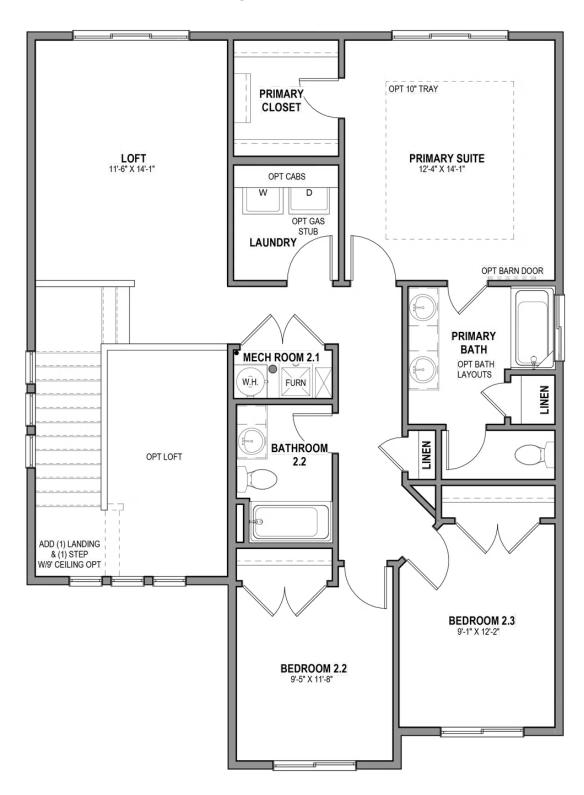

#### **UPPER LEVEL**

### www.visionaryhomes.com

\$499,990

**△** 2,637 Sq.Ft.

**L** 1,873 Sq.Ft.

3 Bedrooms

2 Car Garage

The simplicity of The Madison 2-story floor plan combine with a modern appeal for an overall stylish and functional design. Our Madison floor features 3 beds and 2.5 baths with an open-concept main living area. Featuring a large entrance welcomes you into the home. The flow from the family room into the kitchen and dining space make you feel right at home, with plenty of windows for natural light. A walk-in pantry in the kitchen provides lots of space for storing your kitchen essentials and food. Conveniently located off the garage is a mudroom and powder room. Step upstairs to discover a loft area near an open to below view of the front door, which creates an open and airy feel to the home you'll love. Feel ultimate relaxation when in your owner's suite with a walk-in closet and owner's bath. With two bedrooms, one with a walk-in closet, also upstairs. An unfinished basement creates an additional bedroom with a spacious walk-in closet and bathroom, along with a family room.