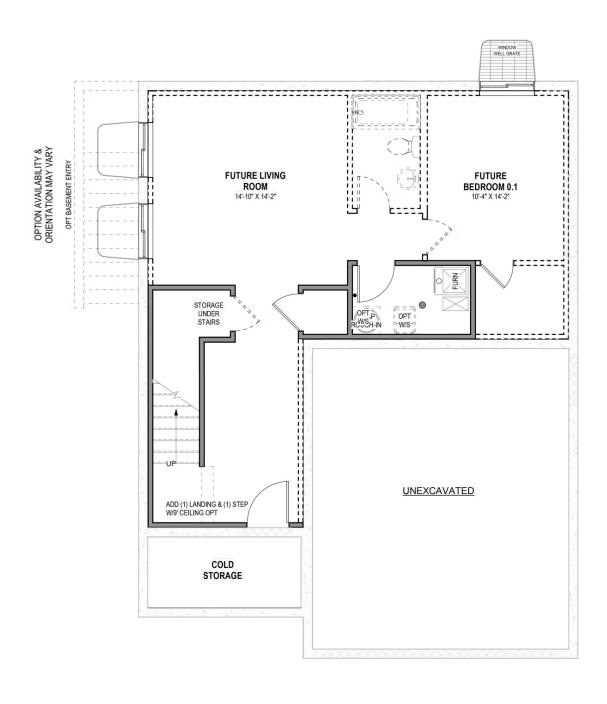

#### **UNFINISHED BASEMENT**

### www.visionaryhomes.com

\$499,990

**△** 2,637 Sq.Ft.

**L** 1,873 Sq.Ft.

3 Bedrooms

2 Car Garage

The simplicity of The Madison 2-story floor plan combine with a modern appeal for an overall stylish and functional design. Our Madison floor features 3 beds and 2.5 baths with an open-concept main living area. Featuring a large entrance welcomes you into the home. The flow from the family room into the kitchen and dining space make you feel right at home, with plenty of windows for natural light. A walk-in pantry in the kitchen provides lots of space for storing your kitchen essentials and food. Conveniently located off the garage is a mudroom and powder room. Step upstairs to discover a loft area near an open to below view of the front door, which creates an open and airy feel to the home you'll love. Feel ultimate relaxation when in your owner's suite with a walk-in closet and owner's bath. With two bedrooms, one with a walk-in closet, also upstairs. An unfinished basement creates an additional bedroom with a spacious walk-in closet and bathroom, along with a family room.