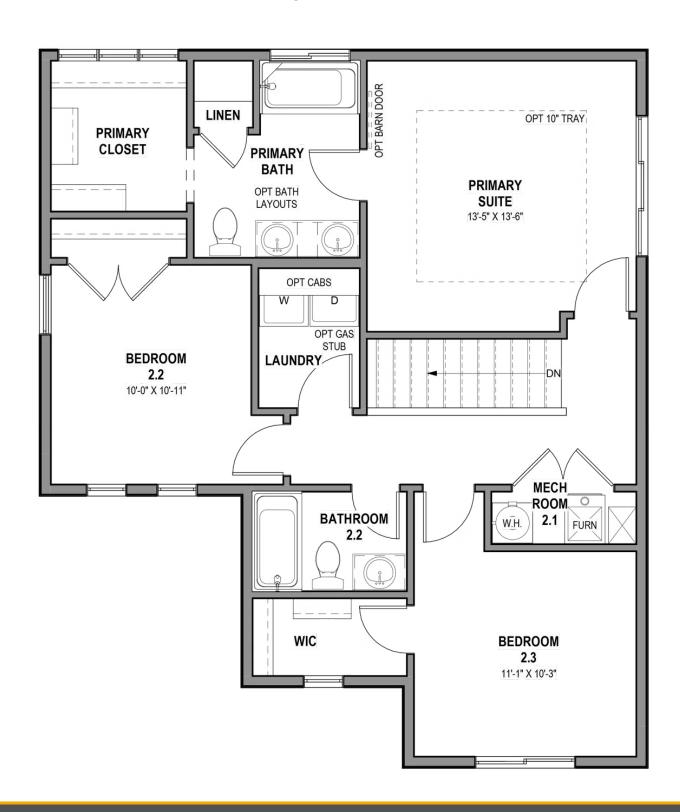

oom is conveniently located on the top floor, along with a bath, and two bedrooms, one with a walk-in closet. This home is slab on grade only.

#### HOME FEATURES:

- .12 Acre Lot
- · Stonebrook Floor Plan with Farmhouse Elevation
- 3 bedrooms, 2.5 bathrooms, 2 car garage
- Slab on Grade Home
- GE Appliances in Kitchen (Dishwasher, Oven, Microwave)
- Quartz Countertops in Kitchen & Bathrooms
- 8 lb Carpeting in Bedrooms & Upstairs Hallway
- Laminate Flooring in Common Areas

For more information or to make an appointment, please call 435-938-5698. Stop by our beautiful, model home at 574 North 600 West, Smithfield, UT 8433. Check out the photo gallery for progress photos!





# www.visionaryhomes.com

### **MAIN LEVEL - SLAB ON GRADE**





# www.visionaryhomes.com

#### **UPPER LEVEL**