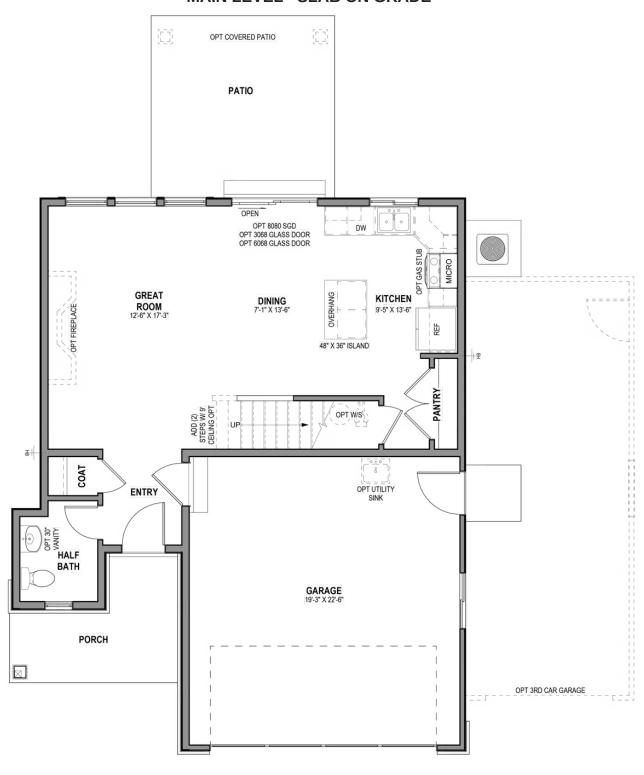

owner's bath, and large walk-in closet. A laundry room is conveniently located on the top floor, along with a bath, and two bedrooms, one with a walk-in closet. This home is slab on grade only.

#### HOME FEATURES:

- .12 Acre Lot
- · Stonebrook Floor Plan with Farmhouse Elevation
- 3 bedrooms, 2.5 bathrooms, 2 car garage
- Slab on Grade Home
- GE Appliances in Kitchen (Dishwasher, Oven, Microwave)
- Quartz Countertops in Kitchen & Bathrooms
- 8 lb Carpeting in Bedrooms & Upstairs Hallway
- Laminate Flooring in Common Areas

For more information or to make an appointment, please call 435-938-5698. Stop by our beautiful, model home at 574 North 600 West, Smithfield, UT 8433. Check out the photo gallery for progress photos!





# www.visionaryhomes.com

### **MAIN LEVEL - SLAB ON GRADE**





# www.visionaryhomes.com

#### **UPPER LEVEL**