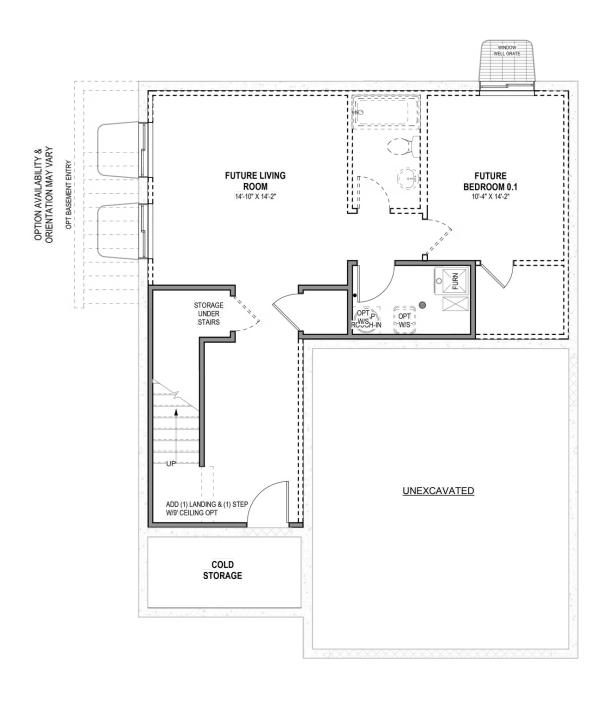

ont door, which creates an open and airy feel to the home you'll love. Feel ultimate relaxation when in your owner's suite with a walk-in closet and owner's bath. With two bedrooms, one with a walk-in closet, also upstairs.

HOME FEATURES:

- .10 Acre Lot
- Fully Landscaped Yard
- Madison Floor Plan with Craftsman Elevation
- Unfinished Basement
- 3 bedrooms, 2.5 bathrooms, 2 car garage
- GE Appliances in Kitchen (Dishwasher, Oven, Microwave)
- Quartz Countertops in Kitchen & Bathrooms
- Durable Laminate Flooring Common Areas
- Plush Carpet in Loft and Bedrooms
- 9' Ceiling on Main Floor
- Fireplace in Living Room



# www.visionaryhomes.com

### MAIN LEVEL W/ UNFINISHED BASEMENT





# www.visionaryhomes.com

### **UPPER LEVEL**





# www.visionaryhomes.com

### **UNFINISHED BASEMENT**