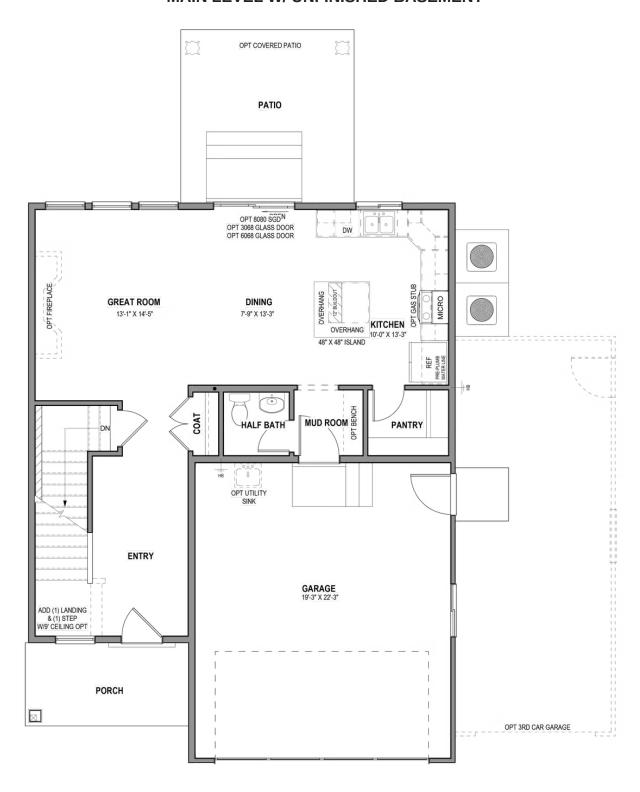

arage is a mudroom and powder room. Step upstairs to discover a loft area near an open to below view of the front door, which creates an open and airy feel to the home you'll love. Feel ultimate relaxation when in your owner's suite with a walk-in closet and owner's bath. With two bedrooms, one with a walk-in closet, also upstairs.

HOME FEATURES:

- .10 Acre Lot
- Fully Landscaped Yard
- Madison Floor Plan with Craftsman Elevation
- Unfinished Basement
- 3 bedrooms, 2.5 bathrooms, 2 car garage
- GE Appliances in Kitchen (Dishwasher, Oven, Microwave)
- Quartz Countertops in Kitchen & Bathrooms
- Durable Laminate Flooring Common Areas
- Plush Carpet in Loft and Bedrooms
- 9' Ceiling on Main Floor
- Fireplace in Living Room



# www.visionaryhomes.com

### MAIN LEVEL W/ UNFINISHED BASEMENT





# www.visionaryhomes.com

### **UPPER LEVEL**





# www.visionaryhomes.com

### **UNFINISHED BASEMENT**