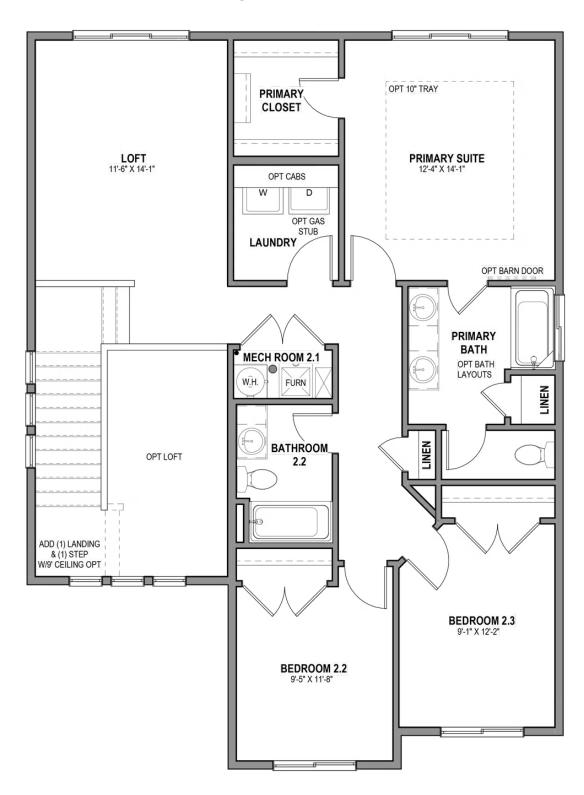

o discover a loft area near an open to below view of the front door, which creates an open and airy feel to the home you'll love. Feel ultimate relaxation when in your owner's suite with a walk-in closet and owner's bath. With two bedrooms, one with a walk-in closet, also upstairs.

HOME FEATURES:

- .10 Acre Lot
- Fully Landscaped Yard
- Madison Floor Plan with Craftsman Elevation
- Unfinished Basement
- 3 bedrooms, 2.5 bathrooms, 2 car garage
- GE Appliances in Kitchen (Dishwasher, Oven, Microwave)
- Quartz Countertops in Kitchen & Bathrooms
- Durable Laminate Flooring Common Areas
- Plush Carpet in Loft and Bedrooms
- 9' Ceiling on Main Floor
- Fireplace in Living Room



# www.visionaryhomes.com

### MAIN LEVEL W/ UNFINISHED BASEMENT





# www.visionaryhomes.com

### **UPPER LEVEL**





# www.visionaryhomes.com

### **UNFINISHED BASEMENT**