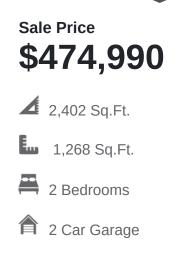

- .12 Acre Lot
- Fully Landscaped Yard
- Hawthorne Floor Plan with Farmhouse Elevation
- Unfinished Basement
- 2 Bedrooms, 2 Bathrooms, 2 Car Garage
- GE Appliances in Kitchen (Oven, Microwave, Dishwasher)
- Quartz Countertops
- Durable Laminate Flooring
- Plush Carpet in Bedrooms
- Fireplace in Living Room