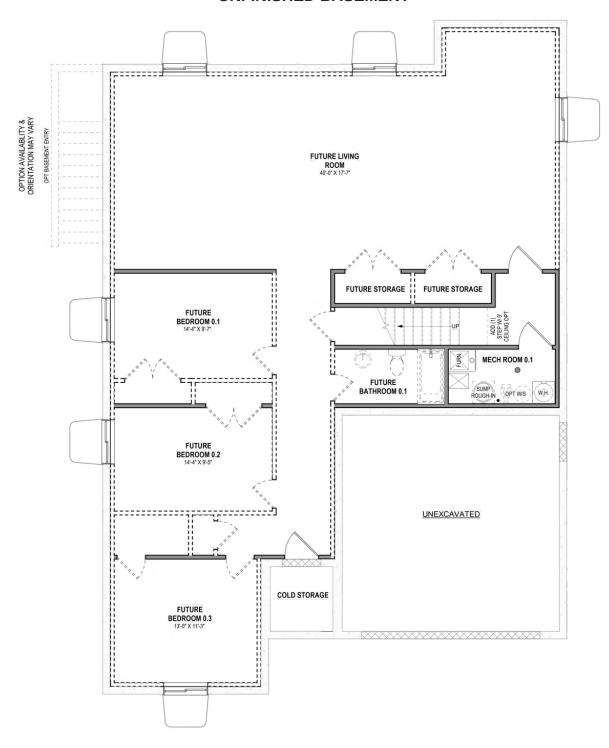

**3**,540 Total Sq.Ft.

1,799 Finished Sq.Ft.

3 - 6 Bedrooms

2 - 3 Bathrooms

2 - 3 Car Garage

The Auburn rambler floor plan has 3 beds and 2 baths, creating the perfect living space for your family by having the bedrooms right off the entry and main living space. The owner's suite next to the great room includes an owner's bathroom with a walk-in closet to better fit your needs. A mudroom off the garage provides room for all your go-to necessities from keys to schoolbooks and shoes, with the laundry nearby. In the kitchen, you'll find a large walk-in pantry and an island with a sink for ultimate convenience.







Craftsman Farmhouse Traditional w/Stucco



## www.visionaryhomes.com

#### MAIN LEVEL W/ UNFINISHED BASEMENT





## www.visionaryhomes.com

#### **UNFINISHED BASEMENT**