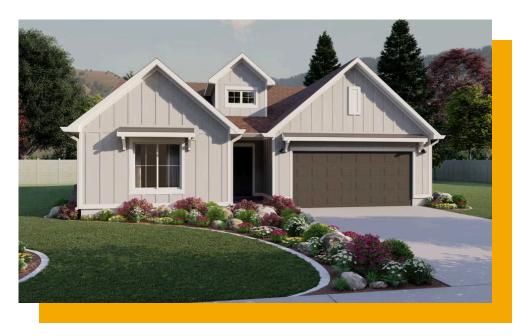

# **Auburn**

3 Elevations Available

**3**,540 Total Sq.Ft.

1,799 Finished Sq.Ft.

3 - 6 Bedrooms

2 - 3 Bathrooms

2 - 3 Car Garage

The Auburn rambler floor plan has 3 beds and 2 baths, creating the perfect living space for your family by having the bedrooms right off the entry and main living space. The owner's suite next to the great room includes an owner's bathroom with a walk-in closet to better fit your needs. A mudroom off the garage provides room for all your go-to necessities from keys to schoolbooks and shoes, with the laundry nearby. In the kitchen, you'll find a large walk-in pantry and an island with a sink for ultimate convenience.

Craftsman Farmhouse Traditional w/Stucco