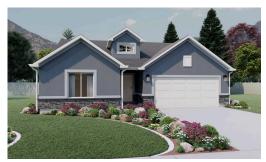

### www.visionaryhomes.com



# **Auburn**

3 Elevations Available

**3**,540 Total Sq.Ft.

1,799 Finished Sq.Ft.

3 - 6 Bedrooms

2 - 3 Bathrooms

2 - 3 Car Garage

The Auburn rambler floor plan has 3 beds and 2 baths, creating the perfect living space for your family by having the bedrooms right off the entry and main living space. The owner's suite next to the great room includes an owner's bathroom with a walk-in closet to better fit your needs. A mudroom off the garage provides room for all your go-to necessities from keys to schoolbooks and shoes, with the laundry nearby. In the kitchen, you'll find a large walk-in pantry and an island with a sink for ultimate convenience.







Craftsman Farmhouse Traditional w/Stucco



## www.visionaryhomes.com

#### MAIN LEVEL W/ UNFINISHED BASEMENT





## www.visionaryhomes.com

#### **UNFINISHED BASEMENT**