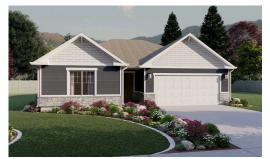

### www.visionaryhomes.com



# **Auburn**

3 Elevations Available

**3**,540 Total Sq.Ft.

1,799 Finished Sq.Ft.

3 - 6 Bedrooms

2 - 3 Bathrooms

2 - 3 Car Garage

The Auburn rambler floor plan has 3 beds and 2 baths, creating the perfect living space for your family by having the bedrooms right off the entry and main living space. The owner's suite next to the great room includes an owner's bathroom with a walk-in closet to better fit your needs. A mudroom off the garage provides room for all your go-to necessities from keys to schoolbooks and shoes, with the laundry nearby. In the kitchen, you'll find a large walk-in pantry and an island with a sink for ultimate convenience.







Craftsman Farmhouse Traditional w/Stucco



## www.visionaryhomes.com

#### MAIN LEVEL W/ UNFINISHED BASEMENT





## www.visionaryhomes.com

#### **UNFINISHED BASEMENT**