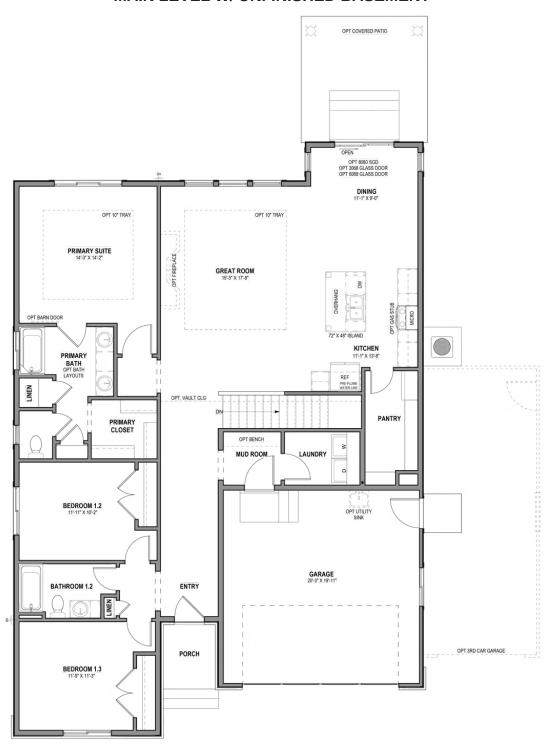

# **Auburn**

3 Elevations Available

**3**,540 Total Sq.Ft.

1,799 Finished Sq.Ft.

3 - 6 Bedrooms

2 - 3 Bathrooms

2 - 3 Car Garage

The Auburn rambler floor plan has 3 beds and 2 baths, creating the perfect living space for your family by having the bedrooms right off the entry and main living space. The owner's suite next to the great room includes an owner's bathroom with a walk-in closet to better fit your needs. A mudroom off the garage provides room for all your go-to necessities from keys to schoolbooks and shoes, with the laundry nearby. In the kitchen, you'll find a large walk-in pantry and an island with a sink for ultimate convenience.

#### MAIN LEVEL W/ UNFINISHED BASEMENT