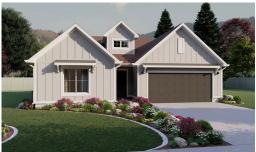

### www.visionaryhomes.com



# **Auburn**

3 Elevations Available

**3**,540 Total Sq.Ft.

1,799 Finished Sq.Ft.

3 - 6 Bedrooms

2 - 3 Bathrooms

2 - 3 Car Garage

The Auburn rambler floor plan has 3 beds and 2 baths, creating the perfect living space for your family by having the bedrooms right off the entry and main living space. The owner's suite next to the great room includes an owner's bathroom with a walk-in closet to better fit your needs. A mudroom off the garage provides room for all your go-to necessities from keys to schoolbooks and shoes, with the laundry nearby. In the kitchen, you'll find a large walk-in pantry and an island with a sink for ultimate convenience.







Craftsman Farmhouse Traditional w/Stucco



## www.visionaryhomes.com

#### MAIN LEVEL W/ UNFINISHED BASEMENT





## www.visionaryhomes.com

#### **UNFINISHED BASEMENT**