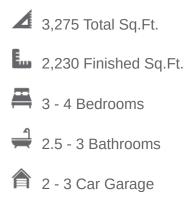

# Glendale 3 Elevations Available

With a stylish exterior and functional design, our Glendale floor plan is a charmer. Off the main entry you'll discover a flex room and stairs leading to all the bedrooms upstairs. The main floor includes a large great room, dining, kitchen, and mudroom with a half bath. Upstairs hosts a spacious loft area, laundry room, two bedrooms and the owner's suite with an owner's bathroom and large walk-in closet. With a total of 3 bedrooms and 2.5 baths, and an optional finished basement for an additional 3 bedrooms, bathroom, and family room. Ask your agent for more information.