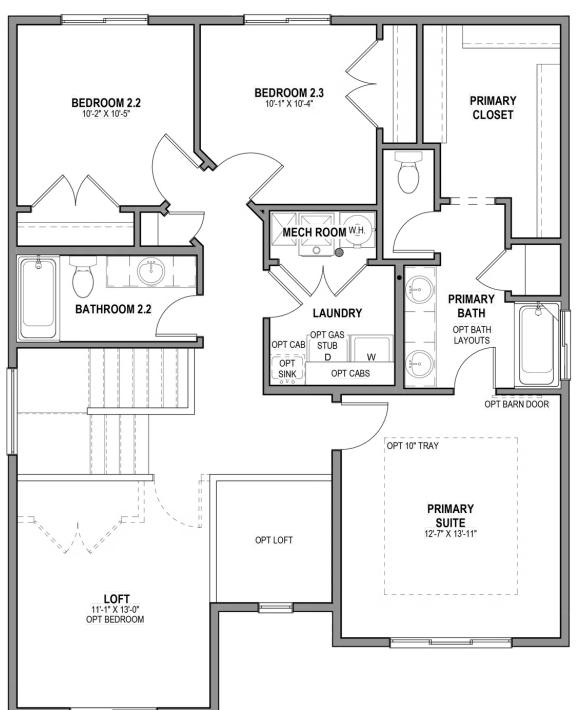

# Glendale 3 Elevations Available

With a stylish exterior and functional design, our Glendale floor plan is a charmer. Off the main entry you'll discover a flex room and stairs leading to all the bedrooms upstairs. The main floor includes a large great room, dining, kitchen, and mudroom with a half bath. Upstairs hosts a spacious loft area, laundry room, two bedrooms and the owner's suite with an owner's bathroom and large walk-in closet. With a total of 3 bedrooms and 2.5 baths, and an optional finished basement for an additional 3 bedrooms, bathroom, and family room. Ask your agent for more information.

435.228.4702 visionaryhomes.com

UPPER LEVEL