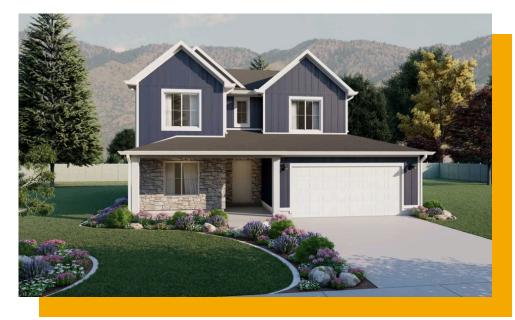

# Glendale 3 Elevations Available

With a stylish exterior and functional design, our Glendale floor plan is a charmer. Off the main entry you'll discover a flex room and stairs leading to all the bedrooms upstairs. The main floor includes a large great room, dining, kitchen, and mudroom with a half bath. Upstairs hosts a spacious loft area, laundry room, two bedrooms and the owner's suite with an owner's bathroom and large walk-in closet. With a total of 3 bedrooms and 2.5 baths, and an optional finished basement for an additional 3 bedrooms, bathroom, and family room. Ask your agent for more information.