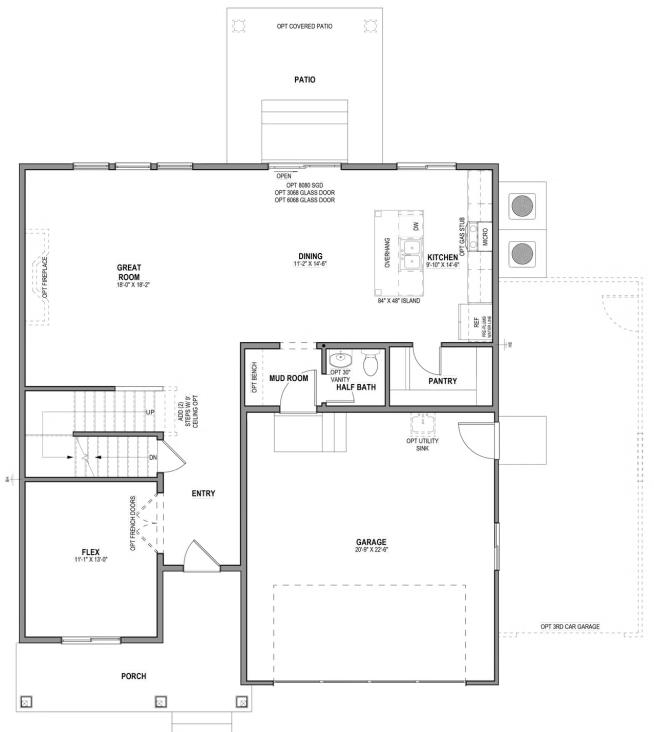

# Glendale 3 Elevations Available

With a stylish exterior and functional design, our Glendale floor plan is a charmer. Off the main entry you'll discover a flex room and stairs leading to all the bedrooms upstairs. The main floor includes a large great room, dining, kitchen, and mudroom with a half bath. Upstairs hosts a spacious loft area, laundry room, two bedrooms and the owner's suite with an owner's bathroom and large walk-in closet. With a total of 3 bedrooms and 2.5 baths, and an optional finished basement for an additional 3 bedrooms, bathroom, and family room. Ask your agent for more information.

\*Visionary Homes reserves the right to change prices without notice. Approximate square footage and options shown in plan may not be included in base price.

MAIN LEVEL W/ UNFINISHED BASEMENT

\*Visionary Homes reserves the right to change prices without notice. Approximate square footage and options shown in plan may not be included in base price.