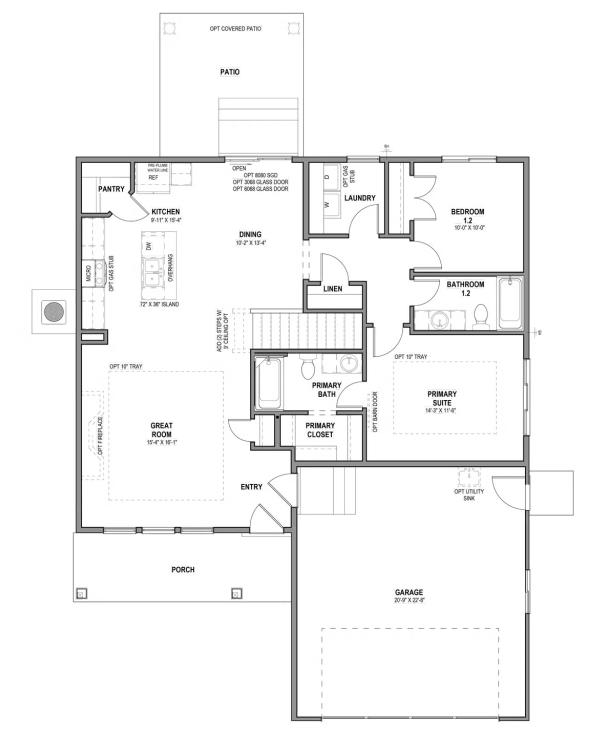

# Hawthorne

3 Elevations Available

The Hawthorne features an open and airy great room, kitchen, and dining area on the main floor, making it perfect for entertaining. The main floor includes a spacious owner's suite with a luxurious bath. A convenient laundry room and an additional bedroom are also located on the main floor. The Hawthorne offers a slab-on-grade foundation, or an optional basement, making it suitable for a variety of lifestyles. With 3 different exterior elevations to choose from, the Hawthorne is a stylish and functional rambler that is sure to meet all of your needs.

#### MAIN LEVEL W/ UNFINISHED BASEMENT

\*Visionary Homes reserves the right to change prices without notice. Approximate square footage and options shown in plan may not be included in base price.

435.228.4702 visionaryhomes.com