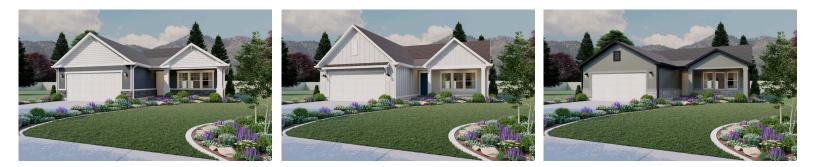

# Hawthorne

3 Elevations Available

The Hawthorne features an open and airy great room, kitchen, and dining area on the main floor, making it perfect for entertaining. The main floor includes a spacious owner's suite with a luxurious bath. A convenient laundry room and an additional bedroom are also located on the main floor. The Hawthorne offers a slab-on-grade foundation, or an optional basement, making it suitable for a variety of lifestyles. With 3 different exterior elevations to choose from, the Hawthorne is a stylish and functional rambler that is sure to meet all of your needs.