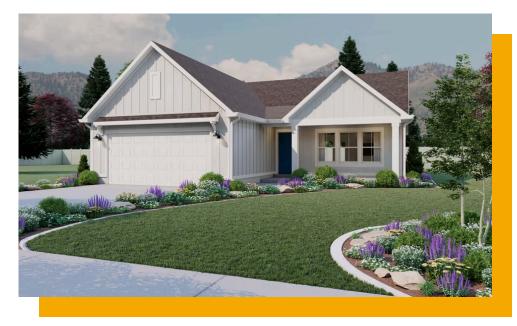

# Hawthorne

3 Elevations Available

The Hawthorne features an open and airy great room, kitchen, and dining area on the main floor, making it perfect for entertaining. The main floor includes a spacious owner's suite with a luxurious bath. A convenient laundry room and an additional bedroom are also located on the main floor. The Hawthorne offers a slab-on-grade foundation, or an optional basement, making it suitable for a variety of lifestyles. With 3 different exterior elevations to choose from, the Hawthorne is a stylish and functional rambler that is sure to meet all of your needs.