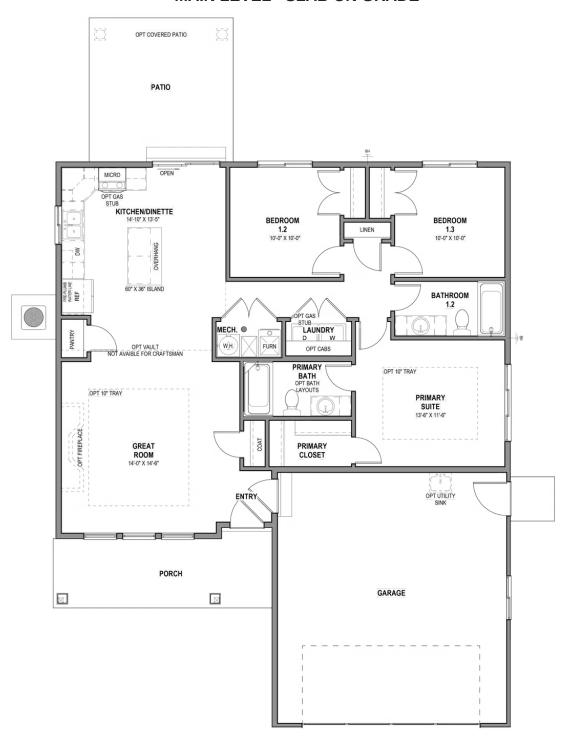

## Hilldale - No Basement

3 Elevations Available

**1**,263 Total Sq.Ft.

1,263 Finished Sq.Ft.

No Basement

3 - 6 Bedrooms

2 - 3 Bathrooms

2 - 3 Car Garage

Enjoy your ideal lifestyle in the Hilldale rambler floor plan featuring 3 beds and 2 baths. With an open-concept main living space right when you enter showcasing the family room, kitchen, and dining for everything from cooking, lounging and socializing with the family. Discover a hallway off the kitchen leading into the bedrooms, laundry, and bathroom. With the bedrooms facing the back of the home and the owner's suite on the other side for a secluded, comfy feel so you can relax and unwind, including an owner's bath and walk-in closet.

## MAIN LEVEL - SLAB ON GRADE