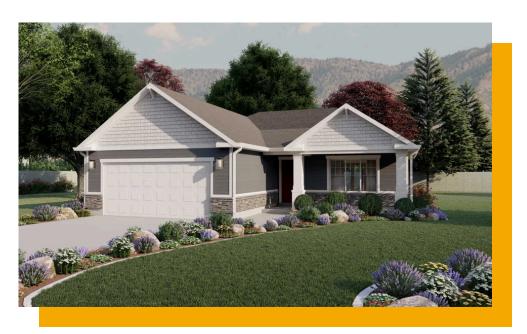

## Hilldale - No Basement

3 Elevations Available

**1**,263 Total Sq.Ft.

1,263 Finished Sq.Ft.

No Basement

3 - 6 Bedrooms

2 - 3 Bathrooms

2 - 3 Car Garage

Enjoy your ideal lifestyle in the Hilldale rambler floor plan featuring 3 beds and 2 baths. With an open-concept main living space right when you enter showcasing the family room, kitchen, and dining for everything from cooking, lounging and socializing with the family. Discover a hallway off the kitchen leading into the bedrooms, laundry, and bathroom. With the bedrooms facing the back of the home and the owner's suite on the other side for a secluded, comfy feel so you can relax and unwind, including an owner's bath and walk-in closet.