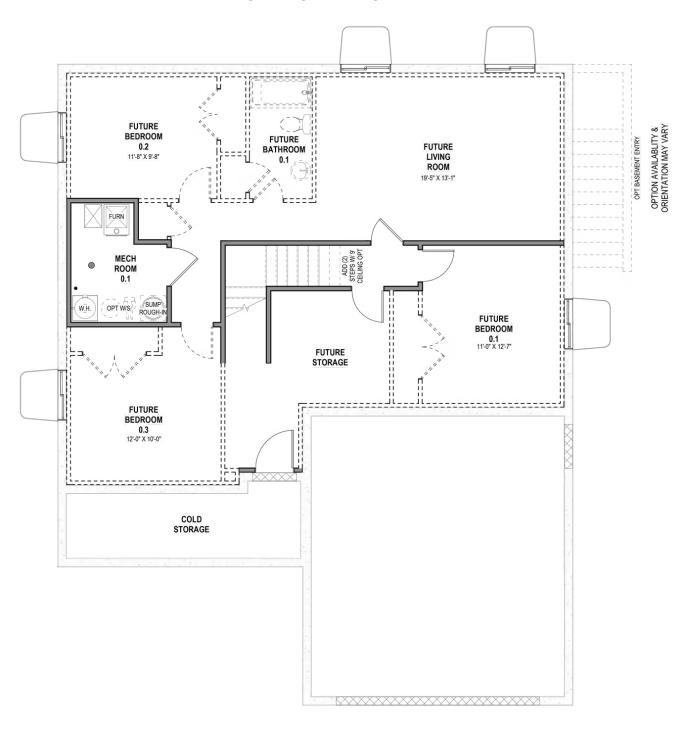

# Hilldale

1 Elevations Available

**2**,483 Total Sq.Ft.

1,220 Finished Sq.Ft.

3 - 6 Bedrooms

2 - 3 Bathrooms

2 - 3 Car Garage

Enjoy your ideal lifestyle in the Hilldale rambler floor plan featuring 3 beds and 2 baths. With an open-concept main living space right when you enter showcasing the family room, kitchen, and dining for everything from cooking, lounging, and socializing with the family. Discover a hallway off the kitchen leading into the bedrooms, laundry, and bathroom. With the bedrooms facing the back of the home and the owner's suite on the other side for a secluded, comfy feel so you can relax and unwind, including an owner's bath and walk-in closet. Add more living space through an optional finished basement which gives room to 3 more bedrooms, a bathroom, family room, and storage space. Each bedroom features large walk-in closets for additional space for your everyday things.

#### **UNFINISHED BASEMENT**