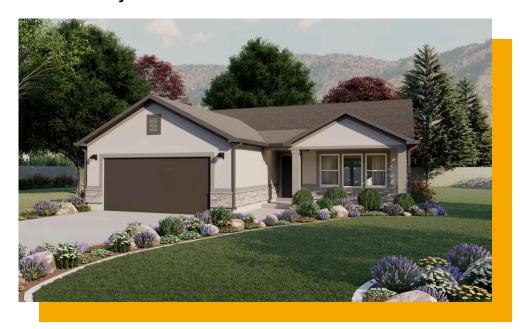

# Hilldale

1 Elevations Available

**2**,483 Total Sq.Ft.

1,220 Finished Sq.Ft.

3 - 6 Bedrooms

2 - 3 Bathrooms

2 - 3 Car Garage

Enjoy your ideal lifestyle in the Hilldale rambler floor plan featuring 3 beds and 2 baths. With an open-concept main living space right when you enter showcasing the family room, kitchen, and dining for everything from cooking, lounging, and socializing with the family. Discover a hallway off the kitchen leading into the bedrooms, laundry, and bathroom. With the bedrooms facing the back of the home and the owner's suite on the other side for a secluded, comfy feel so you can relax and unwind, including an owner's bath and walk-in closet. Add more living space through an optional finished basement which gives room to 3 more bedrooms, a bathroom, family room, and storage space. Each bedroom features large walk-in closets for additional space for your everyday things.