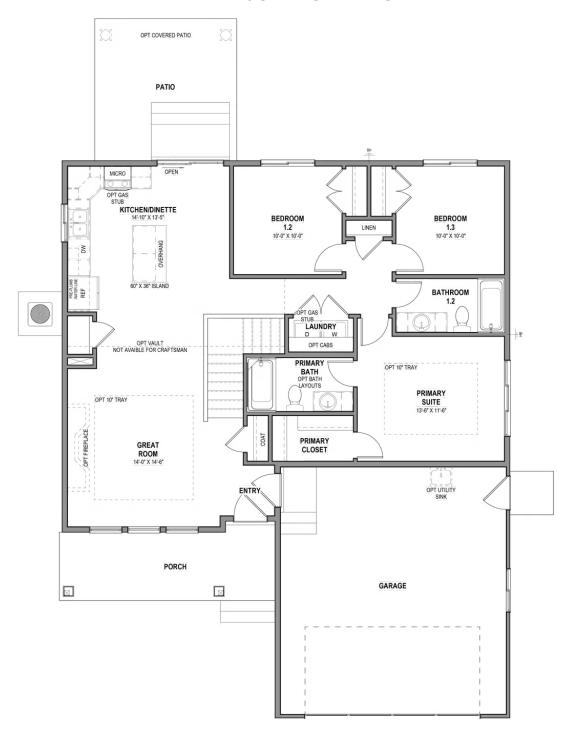

# Hilldale

1 Elevations Available

**2**,483 Total Sq.Ft.

1,220 Finished Sq.Ft.

3 - 6 Bedrooms

2 - 3 Bathrooms

2 - 3 Car Garage

Enjoy your ideal lifestyle in the Hilldale rambler floor plan featuring 3 beds and 2 baths. With an open-concept main living space right when you enter showcasing the family room, kitchen, and dining for everything from cooking, lounging, and socializing with the family. Discover a hallway off the kitchen leading into the bedrooms, laundry, and bathroom. With the bedrooms facing the back of the home and the owner's suite on the other side for a secluded, comfy feel so you can relax and unwind, including an owner's bath and walk-in closet. Add more living space through an optional finished basement which gives room to 3 more bedrooms, a bathroom, family room, and storage space. Each bedroom features large walk-in closets for additional space for your everyday things.

#### MAIN LEVEL W/ UNFINISHED BASEMENT