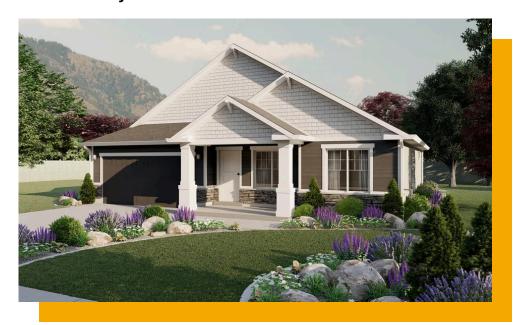

# Lyndhurst

3 Elevations Available

**△** 3,135 Total Sq.Ft.

1,555 Finished Sq.Ft.

3 - 7 Bedrooms

2 - 3 Bathrooms

2 - 3 Car Garage

A traditional home with a modern layout perfect for you and your family, The Lyndhurst is easy to call home. With 3 beds and 2 baths, an open-concept main living space. Enter in to find a charming front living room to greet you in and take a few steps into a hallway towards the bedrooms and bath. A spacious family room opens to the kitchen and the dining features large windows for plenty of natural light into your home. A large walk-in pantry and island in the kitchen provide you with the perfect space for prepping and cooking for family meals spent together at the dining table. Find the owner's suite near the great room with a spacious owner's bath and walk-in closet, which you'll enjoy most. If more space is needed, an unfinished basement will provide an additional 4 bedrooms, a bath, storage space, and a family room for turning into anything from a lounge space or children's playroom. Two of the bedrooms in the basement showcase walk-in closets.