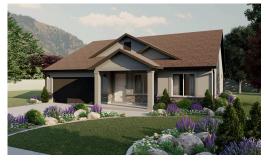

# Lyndhurst

3 Elevations Available

**△** 3,135 Total Sq.Ft.

1,555 Finished Sq.Ft.

3 - 7 Bedrooms

2 - 3 Bathrooms

2 - 3 Car Garage

A traditional home with a modern layout perfect for you and your family, The Lyndhurst is easy to call home. With 3 beds and 2 baths, an open-concept main living space. Enter in to find a charming front living room to greet you in and take a few steps into a hallway towards the bedrooms and bath. A spacious family room opens to the kitchen and the dining features large windows for plenty of natural light into your home. A large walk-in pantry and island in the kitchen provide you with the perfect space for prepping and cooking for family meals spent together at the dining table. Find the owner's suite near the great room with a spacious owner's bath and walk-in closet, which you'll enjoy most. If more space is needed, an unfinished basement will provide an additional 4 bedrooms, a bath, storage space, and a family room for turning into anything from a lounge space or children's playroom. Two of the bedrooms in the basement showcase walk-in closets.