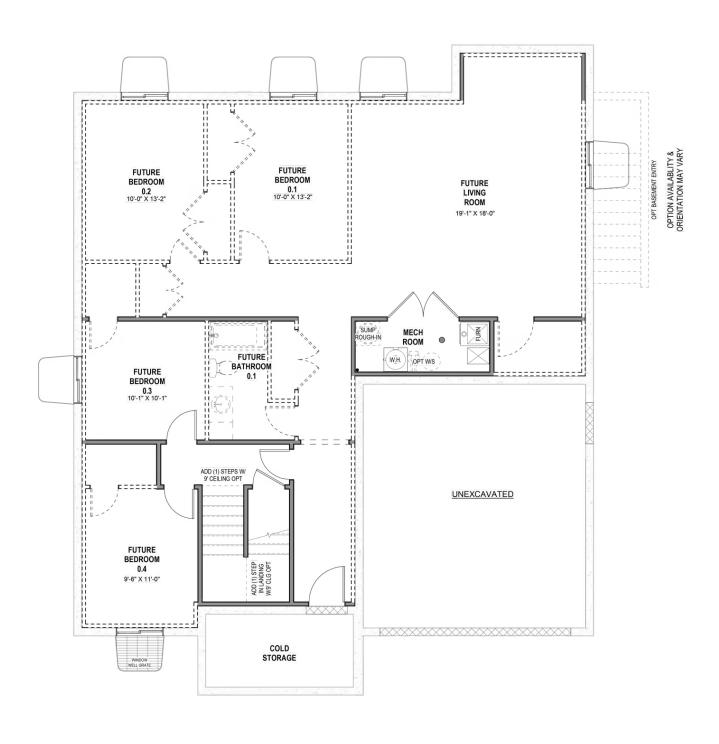

# Lyndhurst

3 Elevations Available

**△** 3,135 Total Sq.Ft.

1,555 Finished Sq.Ft.

3 - 7 Bedrooms

2 - 3 Bathrooms

2 - 3 Car Garage

A traditional home with a modern layout perfect for you and your family, The Lyndhurst is easy to call home. With 3 beds and 2 baths, an open-concept main living space. Enter in to find a charming front living room to greet you in and take a few steps into a hallway towards the bedrooms and bath. A spacious family room opens to the kitchen and the dining features large windows for plenty of natural light into your home. A large walk-in pantry and island in the kitchen provide you with the perfect space for prepping and cooking for family meals spent together at the dining table. Find the owner's suite near the great room with a spacious owner's bath and walk-in closet, which you'll enjoy most. If more space is needed, an unfinished basement will provide an additional 4 bedrooms, a bath, storage space, and a family room for turning into anything from a lounge space or children's playroom. Two of the bedrooms in the basement showcase walk-in closets.

#### **UNFINISHED BASEMENT**