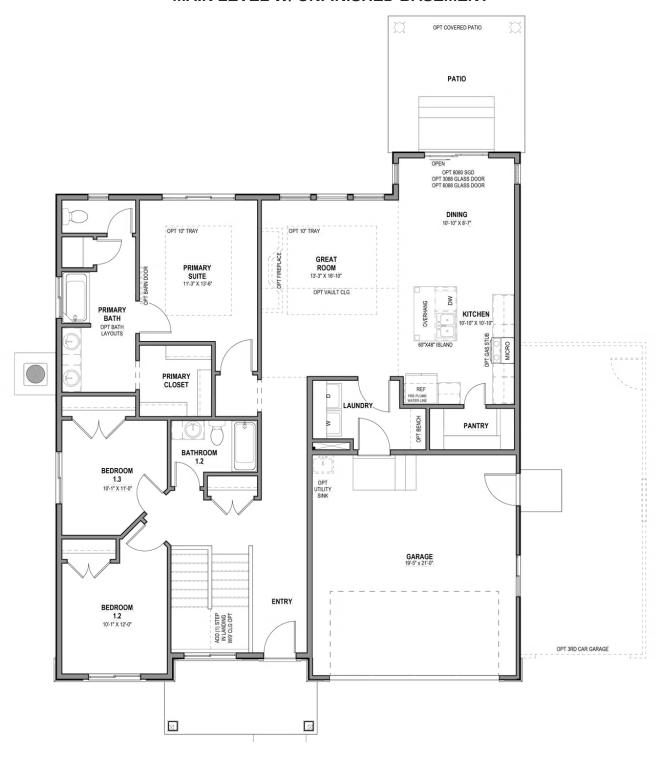

#### MAIN LEVEL W/ UNFINISHED BASEMENT

# Lyndhurst

3 Elevations Available

**△** 3,135 Total Sq.Ft.

1,555 Finished Sq.Ft.

3 - 7 Bedrooms

2 - 3 Bathrooms

2 - 3 Car Garage

A traditional home with a modern layout perfect for you and your family, The Lyndhurst is easy to call home. With 3 beds and 2 baths, an open-concept main living space. Enter in to find a charming front living room to greet you in and take a few steps into a hallway towards the bedrooms and bath. A spacious family room opens to the kitchen and the dining features large windows for plenty of natural light into your home. A large walk-in pantry and island in the kitchen provide you with the perfect space for prepping and cooking for family meals spent together at the dining table. Find the owner's suite near the great room with a spacious owner's bath and walk-in closet, which you'll enjoy most. If more space is needed, an unfinished basement will provide an additional 4 bedrooms, a bath, storage space, and a family room for turning into anything from a lounge space or children's playroom. Two of the bedrooms in the basement showcase walk-in closets.