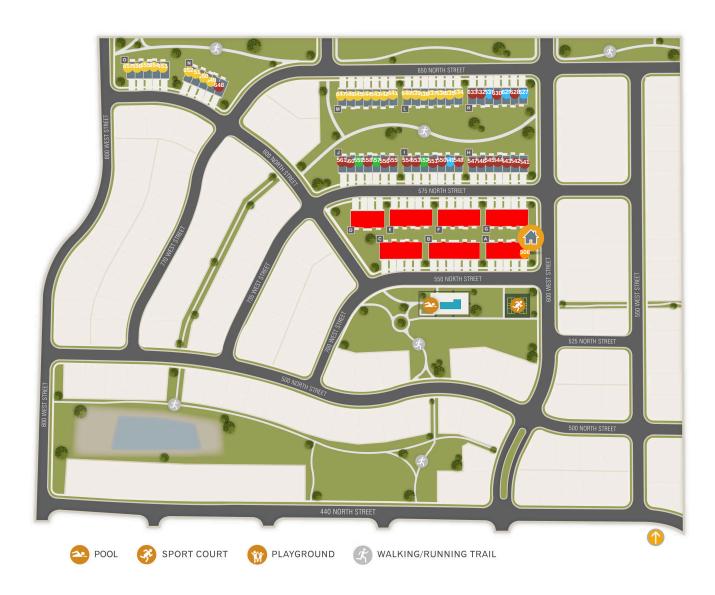

#### www.visionaryhomes.com

● Available 🕒 Quick Move-in 🔸 Model Home 🕒 Future Lot 🜘 Sold

| Lot<br># | Address                                      | Lot<br>Size | Status           | Lot<br>Premium |
|----------|----------------------------------------------|-------------|------------------|----------------|
| 506      | The Village at Fox Meadows Townhome<br>Model |             | Model Home       |                |
| 549      | 651 West 575 North                           |             | Spec For<br>Sale |                |
| 627      | 608 West 650 North                           |             | Spec For<br>Sale |                |
| 629      | 624 North 650 North                          |             | Spec For<br>Sale |                |
| 631      | 640 West 650 North                           |             | Spec For<br>Sale |                |
| 552      | 669 West 575 North                           |             | Lot Available    |                |
| 557      | 699 West 575 North                           |             | Lot Available    |                |
| 559      | 711 West 575 North                           |             | Lot Available    |                |
| 634      | 662 West 650 North                           |             | Future Lot       |                |
| 635      | 668 West 650 North                           |             | Future Lot       |                |
| 636      | 674 West 650 North                           |             | Future Lot       |                |

| Lot # | Address            | Lot Size | Status     | Lot Premium |
|-------|--------------------|----------|------------|-------------|
| 637   | 680 West 650 North |          | Future Lot |             |
| 638   | 686 West 650 North |          | Future Lot |             |
| 639   | 692 West 650 North |          | Future Lot |             |
| 640   | 698 West 650 North |          | Future Lot |             |
| 641   | 704 West 650 North |          | Future Lot |             |
| 642   | 710 West 650 North |          | Future Lot |             |
| 643   | 716 West 650 North |          | Future Lot |             |
| 644   | 722 West 650 North |          | Future Lot |             |
| 645   | 728 West 650 North |          | Future Lot |             |
| 646   | 734 West 650 North |          | Future Lot |             |
| 647   | 740 West 650 North |          | Future Lot |             |

| Lot # | Address            | Lot Size | Status     | Lot Premium |
|-------|--------------------|----------|------------|-------------|
| 649   | 757 West 600 North |          | Future Lot |             |
| 650   | 761 West 600 North |          | Future Lot |             |
| 651   | 767 West 600 North |          | Future Lot |             |
| 652   | 771 West 600 North |          | Future Lot |             |
| 653   | 777 West 600 North |          | Future Lot |             |
| 654   | 781 West 600 North |          | Future Lot |             |
| 655   | 787 West 600 North |          | Future Lot |             |
| 656   | 791 West 600 North |          | Future Lot |             |
| 657   | 797 West 600 North |          | Future Lot |             |
| 541   | 603 West 575 North |          | Sold       |             |
| 542   | 609 West 575 North |          | Sold       |             |

| Lot # | Address            | Lot Size | Status | Lot Premium |
|-------|--------------------|----------|--------|-------------|
| 543   | 615 West 575 North |          | Sold   |             |
| 544   | 621 West 575 North |          | Sold   |             |
| 545   | 627 West 575 North |          | Sold   |             |
| 546   | 633 West 575 North |          | Sold   |             |
| 547   | 639 West 575 North |          | Sold   |             |
| 548   | 645 West 575 North |          | Sold   |             |
| 550   | 657 West 575 North |          | Sold   |             |
| 551   | 663 West 575 North |          | Sold   |             |
| 553   | 675 West 575 North |          | Sold   |             |
| 554   | 681 West 575 North |          | Sold   |             |
| 555   | 687 West 575 North |          | Sold   |             |

| Lot # | Address            | Lot Size | Status | Lot Premium |
|-------|--------------------|----------|--------|-------------|
| 556   | 693 West 575 North |          | Sold   |             |
| 558   | 705 West 575 North |          | Sold   |             |
| 560   | 717 West 575 North |          | Sold   |             |
| 561   | 723 West 575 North |          | Sold   |             |
| 628   | 616 West 650 North |          | Sold   |             |
| 630   | 632 West 650 North |          | Sold   |             |
| 632   | 648 West 650 North |          | Sold   |             |
| 633   | 656 West 650 North |          | Sold   |             |
| 648   | 751 West 600 North |          | Sold   |             |