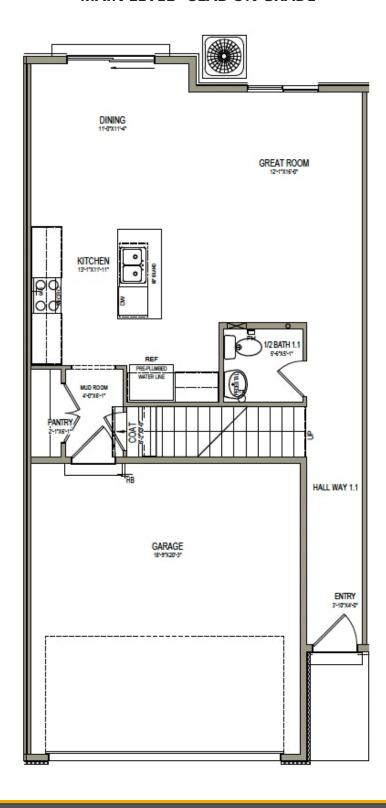

## www.visionaryhomes.com

**Sale Price** 

\$359,990

1,778 Sq.Ft.

3 Bedrooms

2 Car Garage

Discover the spacious main living space the Rosewood interior townhome has to offer, with a great room and kitchen. The kitchen features a kitchen island for your cooking needs and a large pantry. Upstairs you'll find a roomy loft for turning into anything from a lounge space to work area. Enter the primary suite to find an ensuite bath and a walk-in closet that provides plenty of space for your clothing to accessories. This slab-on-grade townhome showcases 3 bedrooms, 2.5 bathrooms, and a 2-car garage.

### **MAIN LEVEL - SLAB ON GRADE**