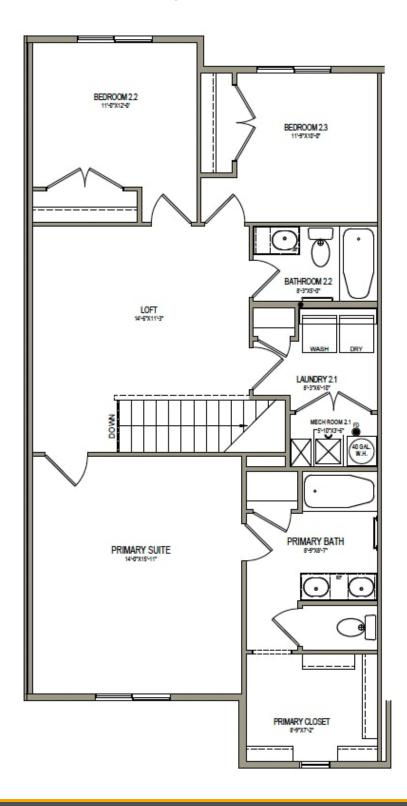

## www.visionaryhomes.com

**Sale Price** 

\$359,990

1,778 Sq.Ft.

3 Bedrooms

2 Car Garage

Discover the spacious main living space the Rosewood interior townhome has to offer, with a great room and kitchen. The kitchen features a kitchen island for your cooking needs and a large pantry. Upstairs you'll find a roomy loft for turning into anything from a lounge space to work area. Enter the primary suite to find an ensuite bath and a walk-in closet that provides plenty of space for your clothing to accessories. This slab-on-grade townhome showcases 3 bedrooms, 2.5 bathrooms, and a 2-car garage.

### **UPPER LEVEL**