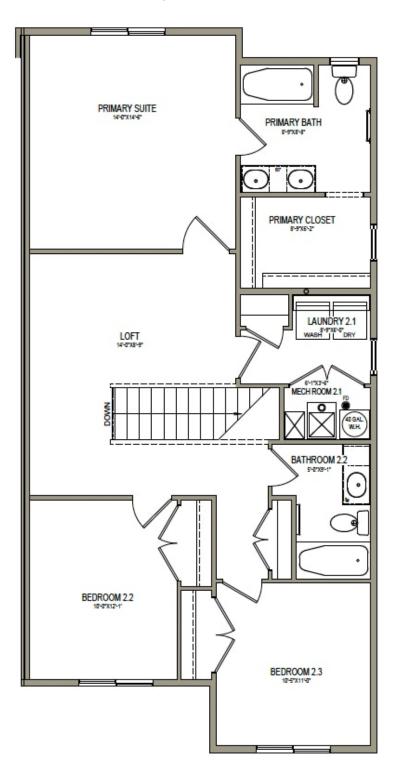

### www.visionaryhomes.com

**Sale Price** 

\$319,990

1,764 Sq.Ft.

3 Bedrooms

2 Car Garage

Discover the spacious main living space the Huckleberry exterior townhome unit has to offer, with a great room and kitchen. The kitchen features a kitchen island for your cooking needs and a large pantry. Upstairs you'll find a roomy loft for turning into anything from a lounge space to work area. Enter the primary suite to find an ensuite bath and a walk-in closet that provides plenty of space for your clothing to accessories. This slab-on-grade townhome showcases 3 bedrooms, 2.5 bathrooms, and a 2-car garage.

#### **UPPER LEVEL**