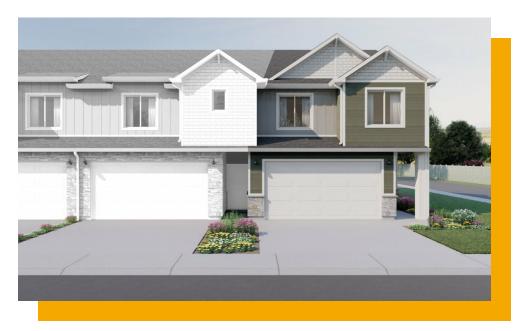

### www.visionaryhomes.com

**Sale Price** 

\$319,990

1,764 Sq.Ft.

3 Bedrooms

2 Car Garage

Discover the spacious main living space the Huckleberry exterior townhome unit has to offer, with a great room and kitchen. The kitchen features a kitchen island for your cooking needs and a large pantry. Upstairs you'll find a roomy loft for turning into anything from a lounge space to work area. Enter the primary suite to find an ensuite bath and a walk-in closet that provides plenty of space for your clothing to accessories. This slab-on-grade townhome showcases 3 bedrooms, 2.5 bathrooms, and a 2-car garage.