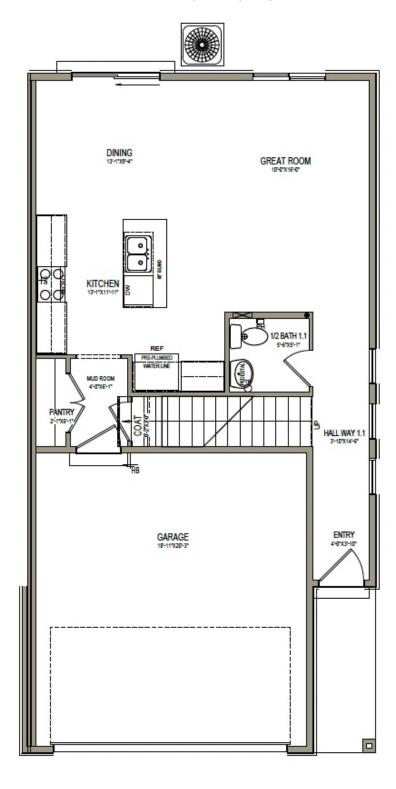

### www.visionaryhomes.com

**Sale Price** 

\$319,990

1,764 Sq.Ft.

3 Bedrooms

2 Car Garage

Discover the spacious main living space the Huckleberry exterior townhome unit has to offer, with a great room and kitchen. The kitchen features a kitchen island for your cooking needs and a large pantry. Upstairs you'll find a roomy loft for turning into anything from a lounge space to work area. Enter the primary suite to find an ensuite bath and a walk-in closet that provides plenty of space for your clothing to accessories. This slab-on-grade townhome showcases 3 bedrooms, 2.5 bathrooms, and a 2-car garage.

### **MAIN LEVEL - SLAB ON GRADE**