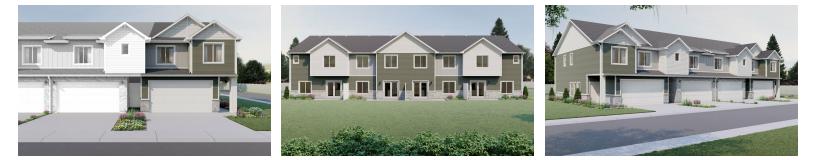

## www.visionaryhomes.com

Discover the spacious main living space the Huckleberry exterior townhome unit has to offer, with a great room and kitchen. The kitchen features a kitchen island for your cooking needs and a large pantry. Upstairs you'll find a roomy loft for turning into anything from a lounge space to work area. Enter the primary suite to find an ensuite bath and a walk-in closet that provides plenty of space for your clothing to accessories. This slab-on-grade townhome showcases 3 bedrooms, 2.5 bathrooms, and a 2-car garage.