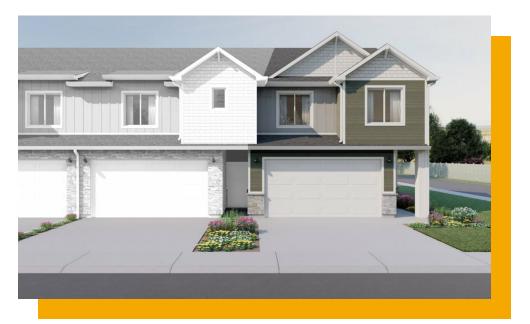

## www.visionaryhomes.com

Discover the spacious main living space the Huckleberry exterior townhome unit has to offer, with a great room and kitchen. The kitchen features a kitchen island for your cooking needs and a large pantry. Upstairs you'll find a roomy loft for turning into anything from a lounge space to work area. Enter the primary suite to find an ensuite bath and a walk-in closet that provides plenty of space for your clothing to accessories. This slab-on-grade townhome showcases 3 bedrooms, 2.5 bathrooms, and a 2-car garage.