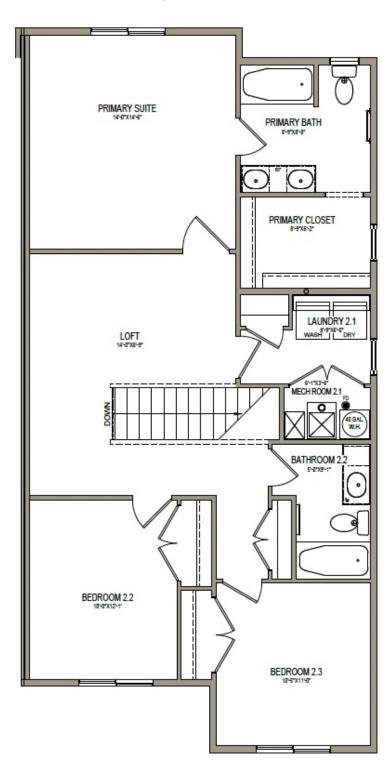

# visionary

### www.visionaryhomes.com



**Sale Price** 

\$349,990

1,764 Sq.Ft.

3 Bedrooms

👚 2 Car Garage

Discover the spacious main living space the Huckleberry exterior townhome unit has to offer, with a great room and kitchen. The kitchen features a kitchen island for your cooking needs and a large pantry. Upstairs you'll find a roomy loft for turning into anything from a lounge space to work area. Enter the owner's suite to find an owner's bath and a walk-in closet that provides plenty of space for your clothing to accessories. This slab-on-grade townhome showcases 3 bedrooms, 2.5 bathrooms, and a 2-car garage.





# www.visionaryhomes.com

#### **MAIN LEVEL - SLAB ON GRADE**





# www.visionaryhomes.com

#### **UPPER LEVEL**





# www.visionaryhomes.com

#### **MAIN LEVEL**