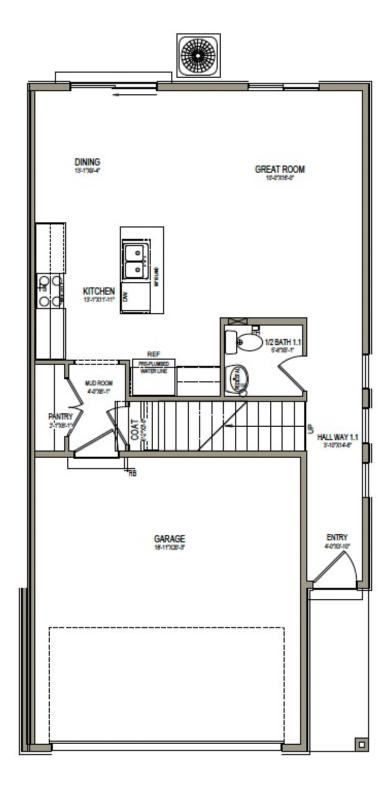

visionary

### www.visionaryhomes.com



**Sale Price** 

\$349,990

1,764 Sq.Ft.

3 Bedrooms

👚 2 Car Garage

Discover the spacious main living space the Huckleberry exterior townhome unit has to offer, with a great room and kitchen. The kitchen features a kitchen island for your cooking needs and a large pantry. Upstairs you'll find a roomy loft for turning into anything from a lounge space to work area. Enter the owner's suite to find an owner's bath and a walk-in closet that provides plenty of space for your clothing to accessories. This slab-on-grade townhome showcases 3 bedrooms, 2.5 bathrooms, and a 2-car garage.





# www.visionaryhomes.com

#### **MAIN LEVEL - SLAB ON GRADE**





# www.visionaryhomes.com

#### **UPPER LEVEL**





# www.visionaryhomes.com

#### **MAIN LEVEL**