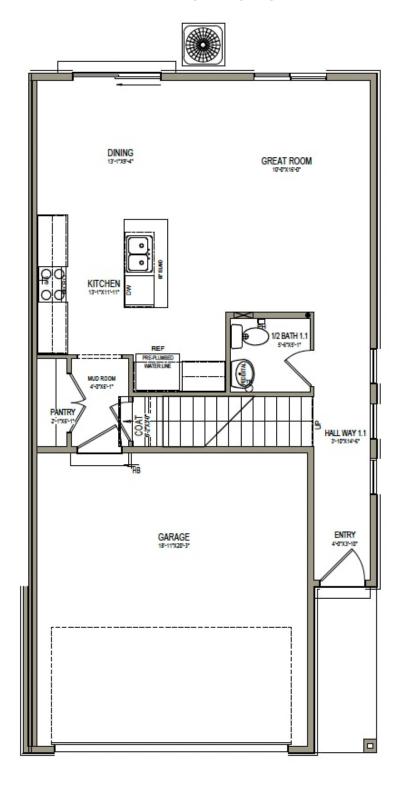

# visionary

### www.visionaryhomes.com



**Sale Price** 

\$349,990

1,764 Sq.Ft.

3 Bedrooms

👚 2 Car Garage

Discover the spacious main living space the Huckleberry exterior townhome unit has to offer, with a great room and kitchen. The kitchen features a kitchen island for your cooking needs and a large pantry. Upstairs you'll find a roomy loft for turning into anything from a lounge space to work area. Enter the owner's suite to find an owner's bath and a walk-in closet that provides plenty of space for your clothing to accessories. This slab-on-grade townhome showcases 3 bedrooms, 2.5 bathrooms, and a 2-car garage.





# www.visionaryhomes.com

#### **MAIN LEVEL - SLAB ON GRADE**





# www.visionaryhomes.com

#### **UPPER LEVEL**





# www.visionaryhomes.com

#### **MAIN LEVEL**