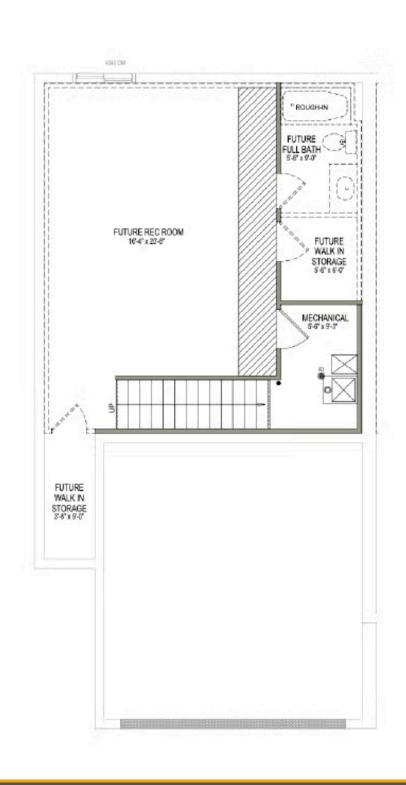

ounge space to work area. Enter the owner's suite to find an owner's bath and a walk-in closet that provides plenty of space for your clothing to accessories. This townhome showcases 3 bedrooms, 2.5 bathrooms, and a 2-car garage. This townhome has an unfinished basement!

#### **HOME FEATURES:**

- 3 bedrooms, 2.5 bathrooms, 2 car garage
- Unfinished basement
- Large pantry in Kitchen
- Concrete backyard patio
- Access to community amenities like parks, trails, poolhouse, pool, pickleball courts and more!

Call 435-228-4702 for more information or to book an appointment with one of our New Home Specialists. Stop by our Village at Fox Meadows Model Townhome at 607 W 550 N Unit #506, Smithfield, UT 84335.

Click here to learn more about Tour On Your Time!







### **UNFINISHED BASEMENT**









### **UPPER LEVEL**