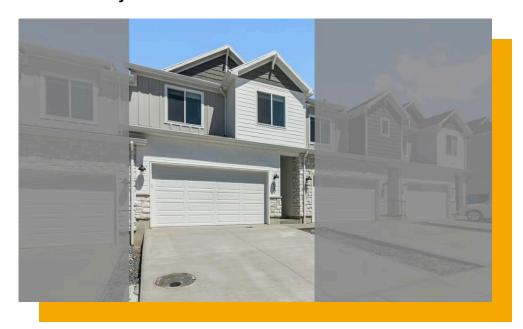

Sale Price \$383,990

2,330 Sq.Ft.

3 Bedrooms

2 Car Garage

Discover the spacious main living space the Huckleberry exterior townhome unit has to offer, with a great room and kitchen. The kitchen features a kitchen island for your cooking needs and a large pantry. Upstairs you'll find a roomy loft for turning into anything from a lounge space to work area. Enter the owner's suite to find an owner's bath and a walk-in closet that provides plenty of space for your clothing to accessories. This townhome showcases 3 bedrooms, 2.5 bathrooms, and a 2-car garage. This townhome has an unfinished basement!

#### **HOME FEATURES:**

- 3 bedrooms, 2.5 bathrooms, 2 car garage
- Unfinished basement
- Large pantry in Kitchen
- Concrete backyard patio
- Access to community amenities like parks, trails, poolhouse, pool, pickleball courts and more!