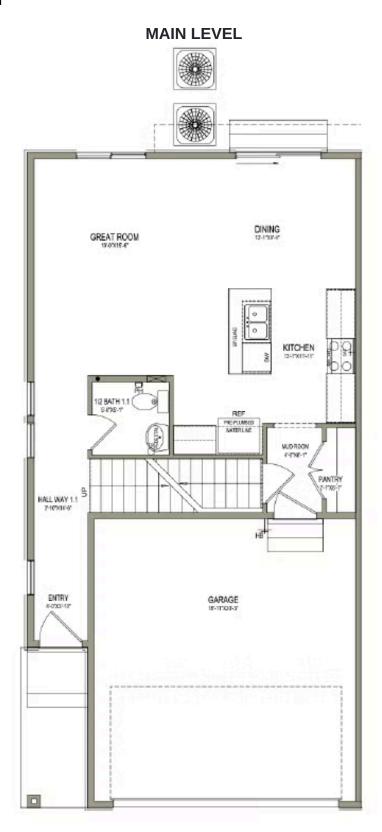

Sale Price \$383,990

2,330 Sq.Ft.

3 Bedrooms

2 Car Garage

Discover the spacious main living space the Huckleberry exterior townhome unit has to offer, with a great room and kitchen. The kitchen features a kitchen island for your cooking needs and a large pantry. Upstairs you'll find a roomy loft for turning into anything from a lounge space to work area. Enter the owner's suite to find an owner's bath and a walk-in closet that provides plenty of space for your clothing to accessories. This townhome showcases 3 bedrooms, 2.5 bathrooms, and a 2-car garage. This townhome has an unfinished basement!

#### **HOME FEATURES:**

- 3 bedrooms, 2.5 bathrooms, 2 car garage
- Unfinished basement
- Large pantry in Kitchen
- Concrete backyard patio
- Access to community amenities like parks, trails, poolhouse, pool, pickleball courts and more!