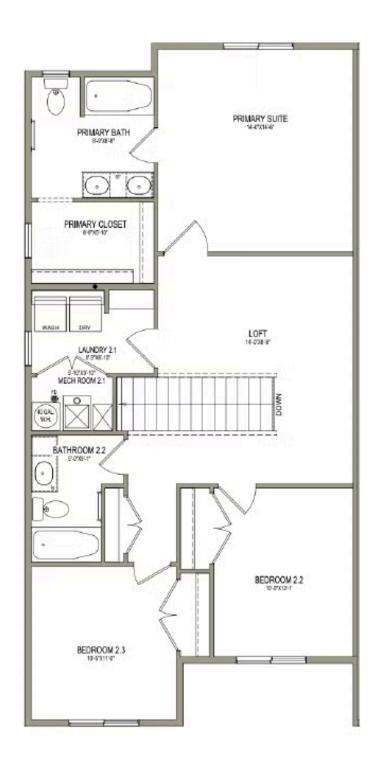

Sale Price \$383,990

2,330 Sq.Ft.

3 Bedrooms

2 Car Garage

Discover the spacious main living space the Huckleberry exterior townhome unit has to offer, with a great room and kitchen. The kitchen features a kitchen island for your cooking needs and a large pantry. Upstairs you'll find a roomy loft for turning into anything from a lounge space to work area. Enter the owner's suite to find an owner's bath and a walk-in closet that provides plenty of space for your clothing to accessories. This townhome showcases 3 bedrooms, 2.5 bathrooms, and a 2-car garage. This townhome has an unfinished basement!

### **UPPER LEVEL**