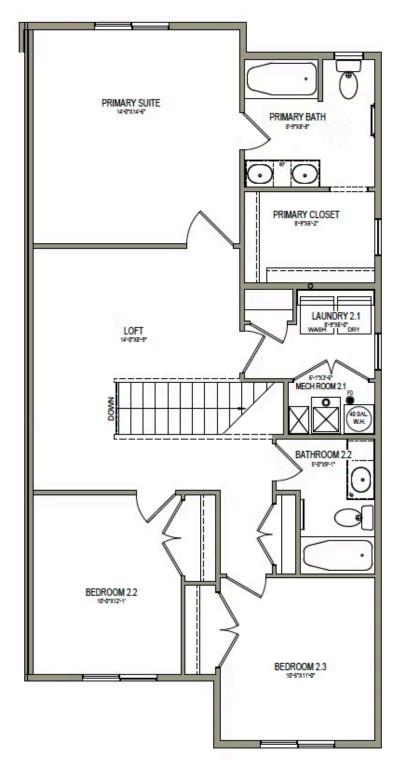

#### www.visionaryhomes.com

Discover the spacious main living space the Huckleberry townhome unit has to offer, with a great room and kitchen. The kitchen features a kitchen island for your cooking needs and a large pantry. Upstairs you'll find a roomy loft for turning into anything from a lounge space to work area. Enter the owner's suite to find an owner's bath and a walk-in closet that provides plenty of space for your clothing to accessories. This <u>slab-on-grade</u> townhome showcases 3 bedrooms, 2.5 bathrooms, and a 2-car garage.

# www.visionaryhomes.com

**UPPER LEVEL** 

435.228.4702 visionaryhomes.com