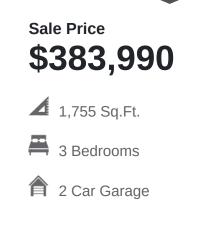

#### HOME FEATURES:

- 3 bedrooms, 2.5 bathrooms, 2 car garage
- White cabinets & quartz countertops in Kitchen & Bathrooms
- Large pantry in Kitchen
- Concrete backyard patio
- Access to community amenities like parks, trails, pool house, pool, pickleball courts and more!