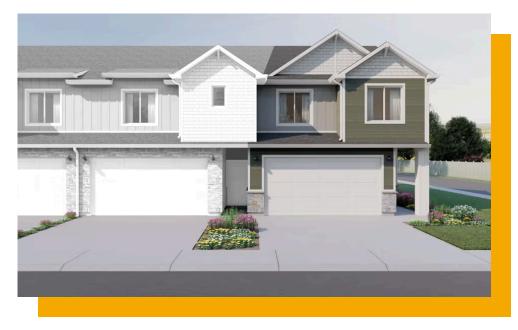

#### www.visionaryhomes.com

Discover the spacious main living space the Huckleberry townhome unit has to offer, with a great room and kitchen. The kitchen features a kitchen island for your cooking needs and a large pantry. Upstairs you'll find a roomy loft for turning into anything from a lounge space to work area. Enter the owner's suite to find an owner's bath and a walk-in closet that provides plenty of space for your clothing to accessories. This <u>slab-on-grade</u> townhome showcases 3 bedrooms, 2.5 bathrooms, and a 2-car garage.

#### HOME FEATURES:

- 3 bedrooms, 2.5 bathrooms, 2 car garage
- White cabinets & quartz countertops in Kitchen & Bathrooms
- Large pantry in Kitchen
- Concrete backyard patio
- Access to community amenities like parks, trails, pool house, pool, pickleball courts and more!