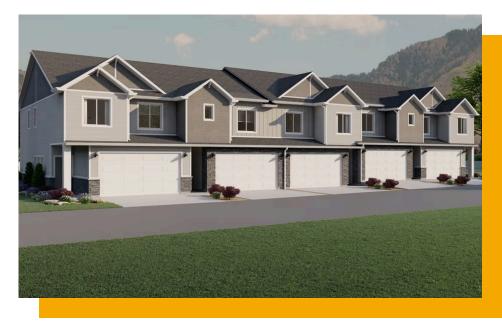

# A Elevations Available 1,755 Total Sq.Ft. 3 Bedrooms 2.5 Bathrooms 2 Car Garage

Discover the spacious main living space the Huckleberry exterior townhome unit has to offer, with a great room and kitchen. The kitchen features a kitchen island for your cooking needs and a large pantry. Upstairs you'll find a roomy loft for turning into anything from a lounge space to work area. Enter the owner's suite to find an owner's bath and a walk-in closet that provides plenty of space for your clothing to accessories. This slab-on-grade townhome showcases 3 bedrooms, 2.5 bathrooms, and a 2-car garage.