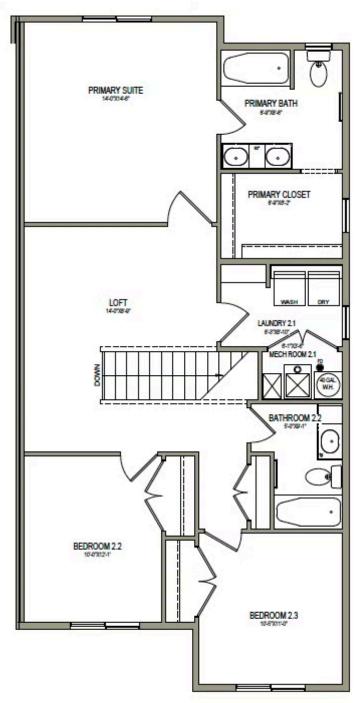

# A Elevations Available 1,755 Total Sq.Ft. 3 Bedrooms 2.5 Bathrooms 2 Car Garage

Discover the spacious main living space the Huckleberry exterior townhome unit has to offer, with a great room and kitchen. The kitchen features a kitchen island for your cooking needs and a large pantry. Upstairs you'll find a roomy loft for turning into anything from a lounge space to work area. Enter the owner's suite to find an owner's bath and a walk-in closet that provides plenty of space for your clothing to accessories. This slab-on-grade townhome showcases 3 bedrooms, 2.5 bathrooms, and a 2-car garage.

## www.visionaryhomes.com

UPPER LEVEL

435.228.4702 visionaryhomes.com