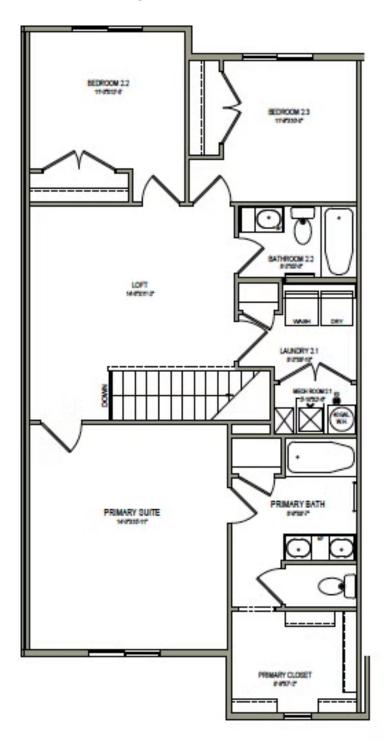

Discover the spacious main living space the Rosewood interior townhome has to offer, with a great room and kitchen. The kitchen features a kitchen island for your cooking needs and a large pantry. Upstairs you'll find a roomy loft for turning into anything from a lounge space to work area. Enter the owner's suite to find an owner's bath and a walk-in closet that provides plenty of space for your clothing to accessories. This slab-on-grade townhome showcases 3 bedrooms, 2.5 bathrooms, and a 2-car garage.

#### **UPPER LEVEL**