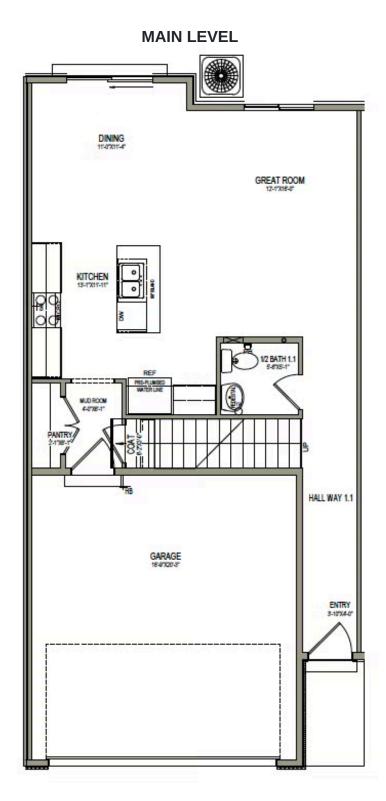

Discover the spacious main living space the Rosewood interior townhome has to offer, with a great room and kitchen. The kitchen features a kitchen island for your cooking needs and a large pantry. Upstairs you'll find a roomy loft for turning into anything from a lounge space to work area. Enter the owner's suite to find an owner's bath and a walk-in closet that provides plenty of space for your clothing to accessories. This slab-on-grade townhome showcases 3 bedrooms, 2.5 bathrooms, and a 2-car garage.