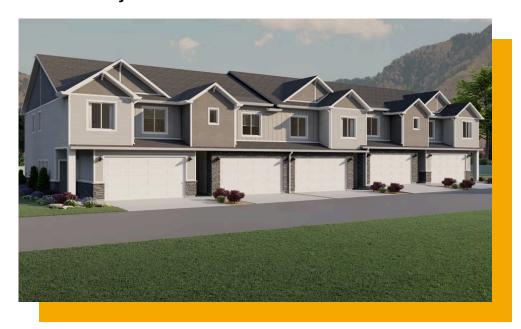

# Rosewood

4 Elevations Available

4

1,737 Total Sq.Ft.

**=** 

3 Bedrooms

2.5 Bathrooms

2 Car Garage

Discover the spacious main living space the Rosewood interior townhome has to offer, with a great room and kitchen. The kitchen features a kitchen island for your cooking needs and a large pantry. Upstairs you'll find a roomy loft for turning into anything from a lounge space to work area. Enter the owner's suite to find an owner's bath and a walk-in closet that provides plenty of space for your clothing to accessories. This slab-on-grade townhome showcases 3 bedrooms, 2.5 bathrooms, and a 2-car garage.