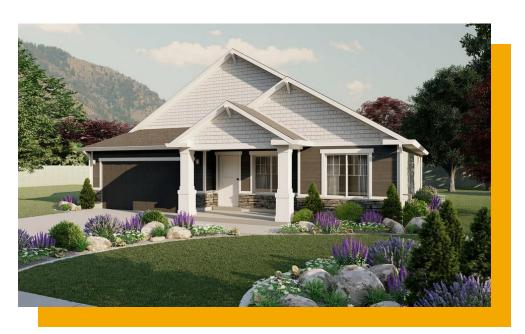

# Lyndhurst

3 Elevations Available

**3**,140 Total Sq.Ft.

1,626 Finished Sq.Ft.

3 - 7 Bedrooms

2 - 3 Bathrooms

🔷 2 - 3 Car Garage

A traditional home with a modern layout perfect for you and your family, The Lyndhurst is easy to call home. With 3 beds and 2 baths, an open-concept main living space. Enter in to find a charming front living room to greet you in and take a few steps into a hallway towards the bedrooms and bath. A spacious family room opens to the kitchen and the dining features large windows for plenty of natural light into your home. A large walk-in pantry and island in the kitchen provide you with the perfect space for prepping and cooking for family meals spent together at the dining table. Find the owner's suite near the great room with a spacious owner's bath and walk-in closet, which you'll enjoy most. If more space is needed, an optional finished basement will provide an additional 4 bedrooms, a bath, storage space, and a family room for turning into anything from a lounge space or children's playroom. Two of the bedrooms in the basement showcase walk-in closets.

Craftsman Farmhouse Traditional w/Stucco