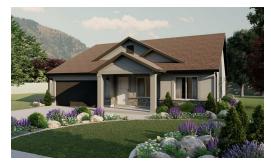

# Lyndhurst

3 Elevations Available

**3**,140 Total Sq.Ft.

1,626 Finished Sq.Ft.

3 - 7 Bedrooms

2 - 3 Bathrooms

🔷 2 - 3 Car Garage

A traditional home with a modern layout perfect for you and your family, The Lyndhurst is easy to call home. With 3 beds and 2 baths, an open-concept main living space. Enter in to find a charming front living room to greet you in and take a few steps into a hallway towards the bedrooms and bath. A spacious family room opens to the kitchen and the dining features large windows for plenty of natural light into your home. A large walk-in pantry and island in the kitchen provide you with the perfect space for prepping and cooking for family meals spent together at the dining table. Find the owner's suite near the great room with a spacious owner's bath and walk-in closet, which you'll enjoy most. If more space is needed, an optional finished basement will provide an additional 4 bedrooms, a bath, storage space, and a family room for turning into anything from a lounge space or children's playroom. Two of the bedrooms in the basement showcase walk-in closets.

Craftsman Farmhouse Traditional w/Stucco