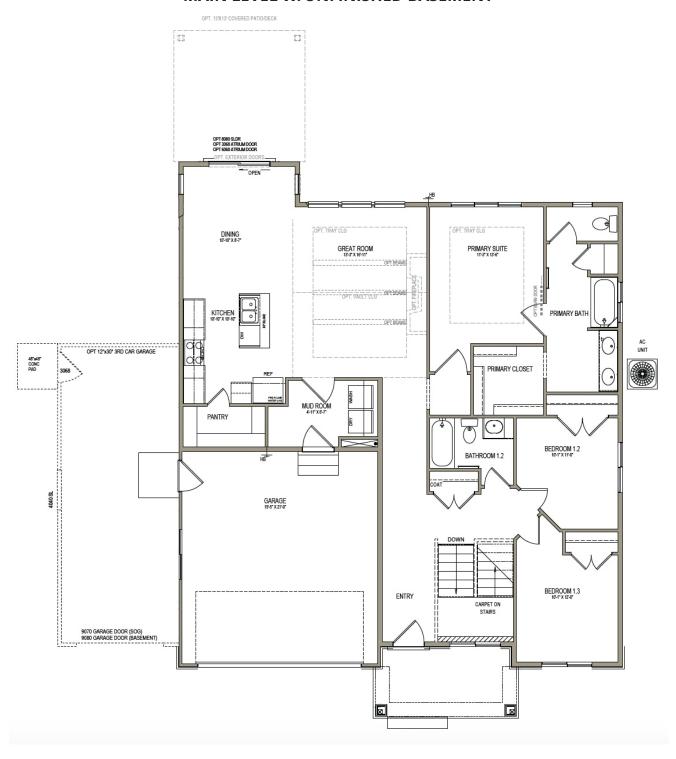

# Lyndhurst

3 Elevations Available

**3**,140 Total Sq.Ft.

1,626 Finished Sq.Ft.

3 - 7 Bedrooms

2 - 3 Bathrooms

🔷 2 - 3 Car Garage

A traditional home with a modern layout perfect for you and your family, The Lyndhurst is easy to call home. With 3 beds and 2 baths, an open-concept main living space. Enter in to find a charming front living room to greet you in and take a few steps into a hallway towards the bedrooms and bath. A spacious family room opens to the kitchen and the dining features large windows for plenty of natural light into your home. A large walk-in pantry and island in the kitchen provide you with the perfect space for prepping and cooking for family meals spent together at the dining table. Find the owner's suite near the great room with a spacious owner's bath and walk-in closet, which you'll enjoy most. If more space is needed, an optional finished basement will provide an additional 4 bedrooms, a bath, storage space, and a family room for turning into anything from a lounge space or children's playroom. Two of the bedrooms in the basement showcase walk-in closets.

#### MAIN LEVEL W/UNFINISHED BASEMENT