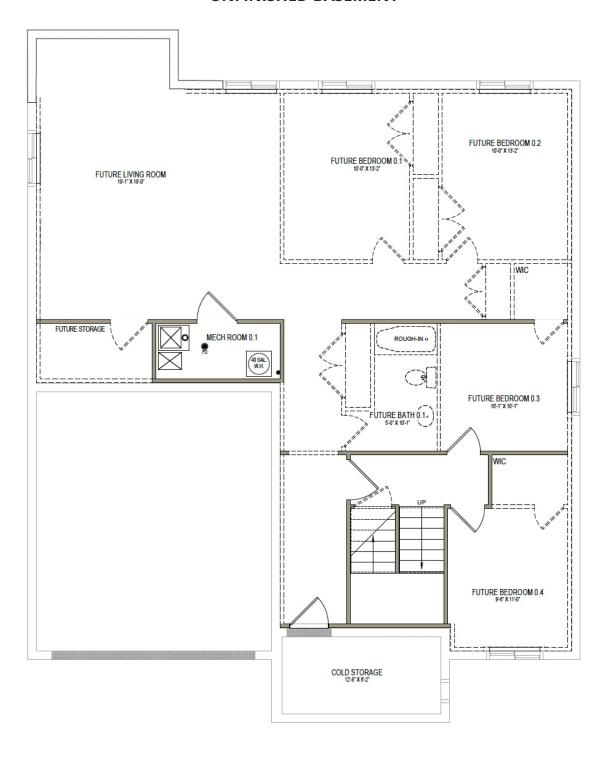

# Lyndhurst

3 Elevations Available

**3**,140 Total Sq.Ft.

1,626 Finished Sq.Ft.

3 - 7 Bedrooms

2 - 3 Bathrooms

🔷 2 - 3 Car Garage

A traditional home with a modern layout perfect for you and your family, The Lyndhurst is easy to call home. With 3 beds and 2 baths, an open-concept main living space. Enter in to find a charming front living room to greet you in and take a few steps into a hallway towards the bedrooms and bath. A spacious family room opens to the kitchen and the dining features large windows for plenty of natural light into your home. A large walk-in pantry and island in the kitchen provide you with the perfect space for prepping and cooking for family meals spent together at the dining table. Find the owner's suite near the great room with a spacious owner's bath and walk-in closet, which you'll enjoy most. If more space is needed, an optional finished basement will provide an additional 4 bedrooms, a bath, storage space, and a family room for turning into anything from a lounge space or children's playroom. Two of the bedrooms in the basement showcase walk-in closets.

#### **UNFINISHED BASEMENT**