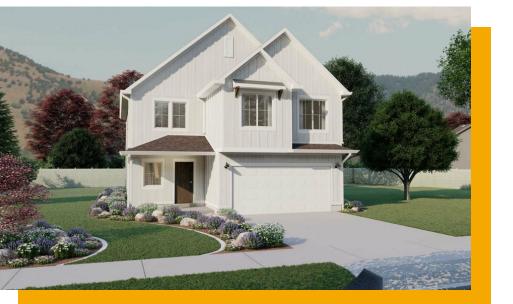

# Madison

**3** Elevations Available

|          | 2,661 Total Sq.Ft.    |
|----------|-----------------------|
| ٤        | 1,950 Finished Sq.Ft. |
| <b>—</b> | 3 - 5 Bedrooms        |
| <u> </u> | 2.5 - 3 Bathrooms     |
| 貪        | 2 - 3 Car Garage      |

The simplicity of The Madison 2-story floor plan combine with a modern appeal for an overall stylish and functional design. Our Madison floor features 3 beds and 2.5 baths with an open-concept main living area. Featuring a large entrance welcomes you into the home. The flow from the family room into the kitchen and dining space make you feel right at home, with plenty of windows for natural light. A walk-in pantry in the kitchen provides lots of space for storing your kitchen essentials and food. Conveniently located off the garage is a mudroom and powder room. Step upstairs to discover a loft area near an open to below view of the front door, which creates an open and airy feel to the home you'll love. Feel ultimate relaxation when in your owner's suite with a walk-in closet and owner's bath. With two bedrooms, one with a walk-in closet, also upstairs. An optional finished basement creates an additional bedroom with a spacious walk-in closet and bathroom, along with a family room.