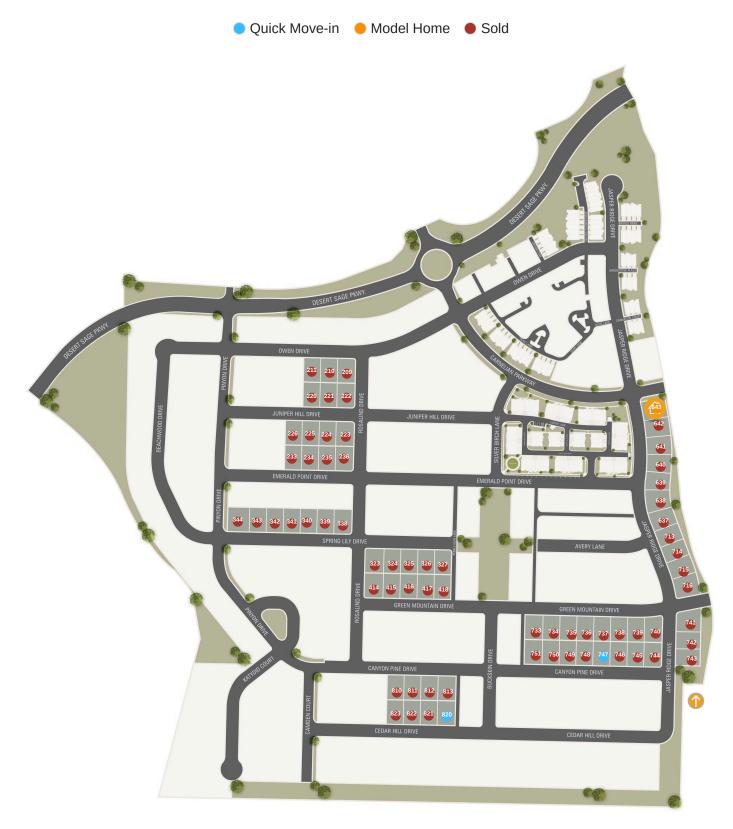

| Lot # | Address                  | Lot Size   | Status        | Lot Premium |
|-------|--------------------------|------------|---------------|-------------|
| 643   | Desert Color Model Home  | 0.2 Acres  | Model Home    | \$40,000    |
| 820   | 612 W Cedar Hill Drive   | 0.19 Acres | Spec For Sale | \$10,000    |
| 209   | 689 W Owen Drive         | 0.2 Acres  | Sold          | \$5,000     |
| 210   | 701 W Owen Drive         | 0.19 Acres | Sold          |             |
| 211   | 715 W Owen Drive         | 0.19 Acres | Sold          |             |
| 220   | 714 W Juniper Hill Drive | 0.19 Acres | Sold          | \$10,000    |
| 221   | 702 W Juniper Hill Drive | 0.19 Acres | Sold          | \$5,000     |
| 222   | 684 W Juniper Hill Drive | 0.2 Acres  | Sold          | \$10,000    |
| 223   | 691 W Juniper Hill Drive | 0.2 Acres  | Sold          | \$5,000     |
| 224   | 703 W Juniper Hill Drive | 0.19 Acres | Sold          |             |
| 225   | 711 W Juniper Hill Drive | 0.19 Acres | Sold          |             |

| Lot # | Address                   | Lot Size   | Status | Lot Premium |
|-------|---------------------------|------------|--------|-------------|
| 226   | 721 W Juniper Hill Drive  | 0.19 Acres | Sold   |             |
| 233   | 724 W Emerald Point Drive | 0.19 Acres | Sold   | \$10,000    |
| 234   | 716 W Emerald Point Drive | 0.19 Acres | Sold   | \$5,000     |
| 235   | 704 W Emerald Point Drive | 0.19 Acres | Sold   | \$10,000    |
| 236   | 692 W Emerald Point Drive | 0.2 Acres  | Sold   | \$15,000    |
| 323   | 667 W Spring Lily Drive   | 0.2 Acres  | Sold   | \$5,000     |
| 324   | 651 W Spring Lily Drive   | 0.19 Acres | Sold   |             |
| 325   | 643 W Spring Lily Drive   | 0.19 Acres | Sold   |             |
| 326   | 635 W Spring Lily Drive   | 0.19 Acres | Sold   |             |
| 327   | 629 W Spring Lily Drive   | 0.19 Acres | Sold   | \$5,000     |
| 338   | 690 W Spring Lily Drive   | 0.2 Acres  | Sold   | \$15,000    |

| Lot # | Address                    | Lot Size   | Status | Lot Premium |
|-------|----------------------------|------------|--------|-------------|
| 339   | 706 W Spring Lily Drive    | 0.19 Acres | Sold   | \$10,000    |
| 340   | 712 W Spring Lily Drive    | 0.19 Acres | Sold   | \$10,000    |
| 341   | 726 W Spring Lily Drive    | 0.19 Acres | Sold   | \$10,000    |
| 342   | 732 W Spring Lily Drive    | 0.19 Acres | Sold   | \$10,000    |
| 343   | 744 W Spring Lily Drive    | 0.19 Acres | Sold   | \$10,000    |
| 344   | 756 W Spring Lily Drive    | 0.2 Acres  | Sold   | \$15,000    |
| 414   | 674 W Green Mountain Drive | 0.2 Acres  | Sold   | \$15,000    |
| 415   | 662 W Green Mountain Drive | 0.19 Acres | Sold   | \$10,000    |
| 416   | 646 W Green Mountain Drive | 0.19 Acres | Sold   | \$10,000    |
| 417   | 636 W Green Mountain Drive | 0.19 Acres | Sold   | \$10,000    |
| 418   | 628 W Green Mountain Drive | 0.19 Acres | Sold   | \$10,000    |

| Lot # | Address                    | Lot Size   | Status | Lot Premium |
|-------|----------------------------|------------|--------|-------------|
| 637   | 6135 S Jasper Ridge Drive  | 0.19 Acres | Sold   | \$50,000    |
| 638   | 6121 S Jasper Ridge Drive  | 0.19 Acres | Sold   | \$50,000    |
| 639   | 6103 S Jasper Ridge Drive  | 0.19 Acres | Sold   | \$30,000    |
| 640   | 6089 S Jasper Ridge Drive  | 0.19 Acres | Sold   | \$30,000    |
| 641   | 6077 S Jasper Ridge Drive  | 0.19 Acres | Sold   | \$30,000    |
| 642   | 6063 S Jasper Ridge Drive  | 0.19 Acres | Sold   | \$30,000    |
| 713   | 6143 S Jasper Ridge Drive  | 0.19 Acres | Sold   | \$40,000    |
| 714   | 6151 S Jasper Ridge Drive  | 0.19 Acres | Sold   | \$50,000    |
| 715   | 6159 S Jasper Ridge Drive  | 0.19 Acres | Sold   | \$40,000    |
| 716   | 6167 S Jasper Ridge Drive  | 0.2 Acres  | Sold   | \$50,000    |
| 733   | 547 W Green Mountain Drive | 0.19 Acres | Sold   |             |

| Lot # | Address                    | Lot Size   | Status | Lot Premium |
|-------|----------------------------|------------|--------|-------------|
| 734   | 533 W Green Mountain Drive | 0.19 Acres | Sold   |             |
| 735   | 519 W Green Mountain Drive | 0.19 Acres | Sold   |             |
| 736   | 507 W Green Mountain Drive | 0.19 Acres | Sold   |             |
| 737   | 497 W Green Mountain Drive | 0.19 Acres | Sold   |             |
| 738   | 483 W Green Mountain Drive | 0.19 Acres | Sold   |             |
| 739   | 469 W Green Mountain Drive | 0.19 Acres | Sold   |             |
| 740   | 457 W Green Mountain Drive | 0.2 Acres  | Sold   |             |
| 741   | 6193 S Jasper Ridge Drive  | 0.2 Acres  | Sold   | \$70,000    |
| 742   | 6207 S Jasper Ridge Drive  | 0.19 Acres | Sold   | \$50,000    |
| 743   | 6225 S Jasper Ridge Drive  | 0.2 Acres  | Sold   | \$50,000    |
| 744   | 454 W Canyon Pine Drive    | 0.2 Acres  | Sold   | \$15,000    |

| Lot # | Address                 | Lot Size   | Status | Lot Premium |
|-------|-------------------------|------------|--------|-------------|
| 745   | 468 W Canyon Pine Drive | 0.19 Acres | Sold   | \$5,000     |
| 746   | 482 W Canyon Pine Drive | 0.19 Acres | Sold   | \$10,000    |
| 747   | 494 W Canyon Pine Drive | 0.19 Acres | Sold   | \$10,000    |
| 748   | 508 W Canyon Pine Drive | 0.19 Acres | Sold   | \$10,000    |
| 749   | 520 W Canyon Pine Drive | 0.19 Acres | Sold   | \$10,000    |
| 750   | 538 W Canyon Pine Drive | 0.19 Acres | Sold   | \$10,000    |
| 751   | 552 W Canyon Pine Drive | 0.2 Acres  | Sold   | \$5,000     |
| 810   | 649 W Canyon Pine Drive | 0.19 Acres | Sold   |             |
| 811   | 637 W Canyon Pine Drive | 0.19 Acres | Sold   |             |
| 812   | 623 W Canyon Pine Drive | 0.19 Acres | Sold   |             |
| 813   | 609 W Canyon Pine Drive | 0.19 Acres | Sold   | \$5,000     |

| Lot # | Address                | Lot Size   | Status | Lot Premium |
|-------|------------------------|------------|--------|-------------|
| 821   | 626 W Cedar Hill Drive | 0.19 Acres | Sold   | \$10,000    |
| 822   | 638 W Cedar Hill Drive | 0.19 Acres | Sold   | \$10,000    |
| 823   | 654 W Cedar Hill Drive | 0.19 Acres | Sold   | \$15,000    |