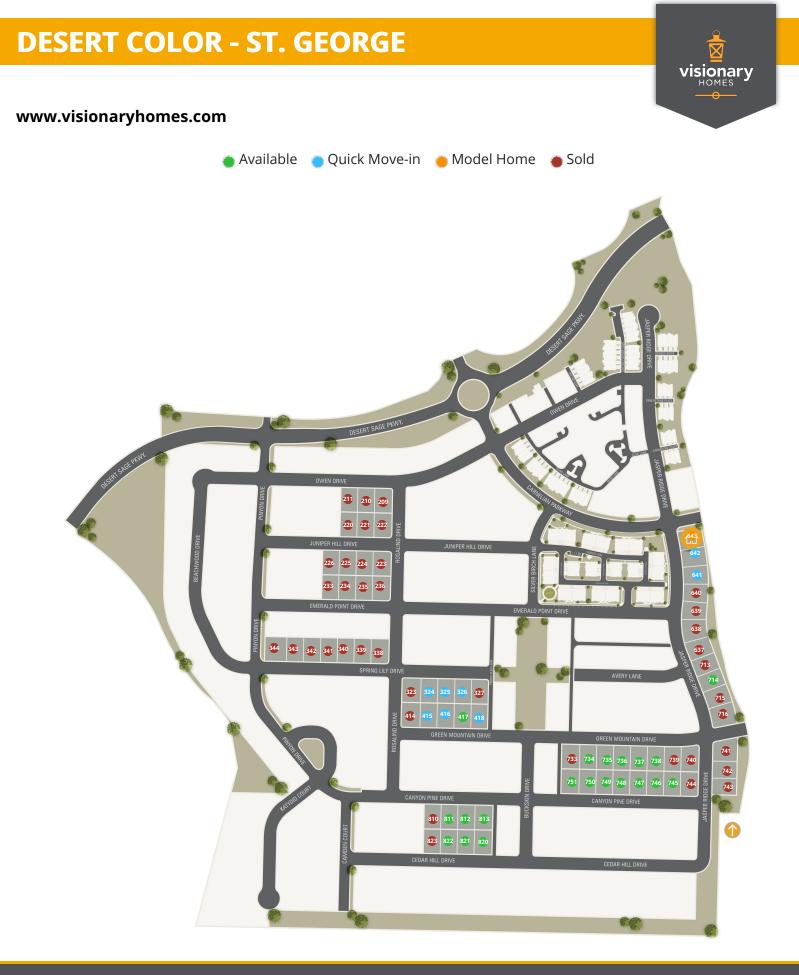

\*Visionary Homes reserves the right to change prices without notice. Approximate square footage and options shown in plan may not be included in base price.

visionary

| Lot # | Address                    | Lot Size   | Status        | Lot Premium |
|-------|----------------------------|------------|---------------|-------------|
| 326   | 635 W Spring Lily Drive    | 0.19 Acres | Spec For Sale |             |
| 416   | 646 W Green Mountain Drive | 0.19 Acres | Spec For Sale | \$10,000    |
| 642   | 6063 S Jasper Ridge Drive  | 0.19 Acres | Spec For Sale | \$30,000    |
| 643   | Desert Color Model Home    | 0.2 Acres  | Model Home    | \$40,000    |
| 324   | 651 W Spring Lily Drive    | 0.19 Acres | Lot Available |             |
| 325   | 643 W Spring Lily Drive    | 0.19 Acres | Lot Available |             |
| 415   | None                       | 0.19 Acres | Lot Available | \$10,000    |
| 417   | None                       | 0.19 Acres | Lot Available | \$10,000    |
| 418   | None                       | 0.19 Acres | Lot Available | \$10,000    |
| 641   | 6077 S Jasper Ridge Drive  | 0.19 Acres | Lot Available | \$30,000    |
| 714   | None                       | 0.19 Acres | Lot Available | \$50,000    |

| Lot # | Address | Lot Size   | Status        | Lot Premium |
|-------|---------|------------|---------------|-------------|
| 734   |         | 0.19 Acres | Lot Available |             |
| 735   |         | 0.19 Acres | Lot Available |             |
| 736   |         | 0.19 Acres | Lot Available |             |
| 737   |         | 0.19 Acres | Lot Available |             |
| 738   |         | 0.19 Acres | Lot Available |             |
| 745   |         | 0.19 Acres | Lot Available | \$5,000     |
| 746   |         | 0.19 Acres | Lot Available | \$10,000    |
| 747   |         | 0.19 Acres | Lot Available | \$10,000    |
| 748   |         | 0.19 Acres | Lot Available | \$10,000    |
| 749   |         | 0.19 Acres | Lot Available | \$10,000    |
| 750   |         | 0.19 Acres | Lot Available | \$10,000    |

www.visionaryhomes.com

| Lot # | Address                  | Lot Size   | Status        | Lot Premium |
|-------|--------------------------|------------|---------------|-------------|
| 751   |                          | 0.2 Acres  | Lot Available | \$5,000     |
| 811   | None                     | 0.19 Acres | Lot Available |             |
| 812   | None                     | 0.19 Acres | Lot Available |             |
| 813   | None                     | 0.19 Acres | Lot Available | \$5,000     |
| 820   | None                     | 0.19 Acres | Lot Available | \$10,000    |
| 821   | None                     | 0.19 Acres | Lot Available | \$10,000    |
| 822   | None                     | 0.19 Acres | Lot Available | \$10,000    |
| 209   | 689 W Owen Drive         | 0.2 Acres  | Sold          | \$5,000     |
| 210   | 701 W Owen Drive         | 0.19 Acres | Sold          |             |
| 211   | 715 W Owen Drive         | 0.19 Acres | Sold          |             |
| 220   | 714 W Juniper Hill Drive | 0.19 Acres | Sold          | \$10,000    |

#### www.visionaryhomes.com

| Lot # | Address                   | Lot Size   | Status | Lot Premium |
|-------|---------------------------|------------|--------|-------------|
| 221   | 702 W Juniper Hill Drive  | 0.19 Acres | Sold   | \$5,000     |
| 222   | 684 W Juniper Hill Drive  | 0.2 Acres  | Sold   | \$10,000    |
| 223   | 691 W Juniper Hill Drive  | 0.2 Acres  | Sold   | \$5,000     |
| 224   | 703 W Juniper Hill Drive  | 0.19 Acres | Sold   |             |
| 225   | 711 W Juniper Hill Drive  | 0.19 Acres | Sold   |             |
| 226   | 721 W Juniper Hill Drive  | 0.19 Acres | Sold   |             |
| 233   | 724 W Emerald Point Drive | 0.19 Acres | Sold   | \$10,000    |
| 234   | 716 W Emerald Point Drive | 0.19 Acres | Sold   | \$5,000     |
| 235   | 704 W Emerald Point Drive | 0.19 Acres | Sold   | \$10,000    |
| 236   | 692 W Emerald Point Drive | 0.2 Acres  | Sold   | \$15,000    |
| 323   | 667 W Spring Lily Drive   | 0.2 Acres  | Sold   | \$5,000     |

\*Visionary Homes reserves the right to change prices without notice. Approximate square footage and options shown in plan may not be included in base price.

| Lot # | Address                    | Lot Size   | Status | Lot Premium |
|-------|----------------------------|------------|--------|-------------|
| 327   | 629 W Spring Lily Drive    | 0.19 Acres | Sold   | \$5,000     |
| 338   | 690 W Spring Lily Drive    | 0.2 Acres  | Sold   | \$15,000    |
| 339   | 706 W Spring Lily Drive    | 0.19 Acres | Sold   | \$10,000    |
| 340   | 712 W Spring Lily Drive    | 0.19 Acres | Sold   | \$10,000    |
| 341   | 726 W Spring Lily Drive    | 0.19 Acres | Sold   | \$10,000    |
| 342   | 732 W Spring Lily Drive    | 0.19 Acres | Sold   | \$10,000    |
| 343   | 744 W Spring Lily Drive    | 0.19 Acres | Sold   | \$10,000    |
| 344   | 756 W Spring Lily Drive    | 0.2 Acres  | Sold   | \$15,000    |
| 414   | 674 W Green Mountain Drive | 0.2 Acres  | Sold   | \$15,000    |
| 637   | 6135 S Jasper Ridge Drive  | 0.19 Acres | Sold   | \$50,000    |
| 638   | 6121 S Jasper Ridge Drive  | 0.19 Acres | Sold   | \$50,000    |

| Lot # | Address                    | Lot Size   | Status | Lot Premium |
|-------|----------------------------|------------|--------|-------------|
| 639   | 6103 S Jasper Ridge Drive  | 0.19 Acres | Sold   | \$30,000    |
| 640   | 6089 S Jasper Ridge Drive  | 0.19 Acres | Sold   | \$30,000    |
| 713   | 6143 S Jasper Ridge Drive  | 0.19 Acres | Sold   | \$40,000    |
| 715   | 6159 S Jasper Ridge Drive  | 0.19 Acres | Sold   | \$40,000    |
| 716   | 6167 S Jasper Ridge Drive  | 0.2 Acres  | Sold   | \$50,000    |
| 733   | 547 W Green Mountain Drive | 0.19 Acres | Sold   |             |
| 739   | None                       | 0.19 Acres | Sold   |             |
| 740   | 457 W Green Mountain Drive | 0.2 Acres  | Sold   |             |
| 741   | 6193 S Jasper Ridge Drive  | 0.2 Acres  | Sold   | \$70,000    |
| 742   | 6207 S Jasper Ridge Drive  | 0.19 Acres | Sold   | \$50,000    |
| 743   | 6225 S Jasper Ridge Drive  | 0.2 Acres  | Sold   | \$50,000    |

| Lot # | Address                 | Lot Size   | Status | Lot Premium |
|-------|-------------------------|------------|--------|-------------|
| 744   | 454 W Canyon Pine Drive | 0.2 Acres  | Sold   | \$15,000    |
| 810   | None                    | 0.19 Acres | Sold   |             |
| 823   | None                    | 0.19 Acres | Sold   | \$15,000    |