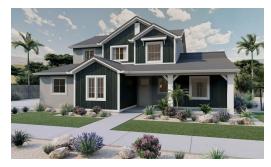

# **Ponderosa**

5 Elevations Available

**2**,173 Total Sq.Ft.

4 Bedrooms

2.5 Bathrooms

📤 2 - 3 Car Garage

Feel right at home in the Ponderosa home design which offers 4 bedrooms, 2.5 bathrooms, and a 2 car garage. Walk inside through the entry to be welcomed into the open living space with the kitchen and living room. The kitchen showcases a large island with a dual sink and a walk-in pantry. Right off the garage is a mudroom and convenient powder bath. The primary suite is on the main level, featuring a spacious bathroom and walk-in closet with a window. Take a step upstairs to find a gorgeous open to below feature connecting the upstairs with the lower main living space. Discover bedrooms on the upper floor with a bathroom including a water closet and a laundry room. Spend evenings relaxing out on your front covered porch with your family as the weather is ideal in Southern Utah all year round.