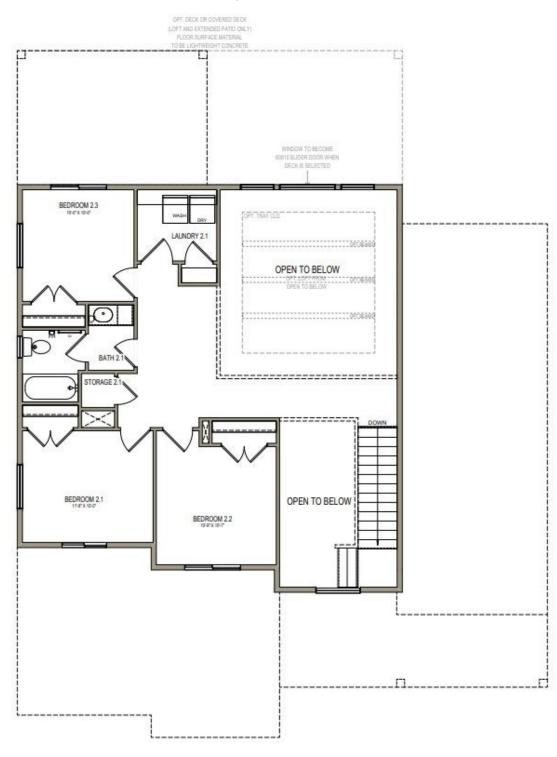

# **Ponderosa**

5 Elevations Available

**2**,173 Total Sq.Ft.

4 Bedrooms

2.5 Bathrooms

📤 2 - 3 Car Garage

Feel right at home in the Ponderosa home design which offers 4 bedrooms, 2.5 bathrooms, and a 2 car garage. Walk inside through the entry to be welcomed into the open living space with the kitchen and living room. The kitchen showcases a large island with a dual sink and a walk-in pantry. Right off the garage is a mudroom and convenient powder bath. The primary suite is on the main level, featuring a spacious bathroom and walk-in closet with a window. Take a step upstairs to find a gorgeous open to below feature connecting the upstairs with the lower main living space. Discover bedrooms on the upper floor with a bathroom including a water closet and a laundry room. Spend evenings relaxing out on your front covered porch with your family as the weather is ideal in Southern Utah all year round.

#### **UPPER LEVEL**