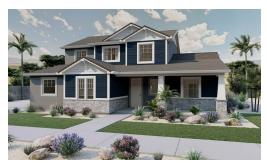

# **Ponderosa**

5 Elevations Available

**2**,173 Total Sq.Ft.

4 Bedrooms

2.5 Bathrooms

📤 2 - 3 Car Garage

Feel right at home in the Ponderosa home design which offers 4 bedrooms, 2.5 bathrooms, and a 2 car garage. Walk inside through the entry to be welcomed into the open living space with the kitchen and living room. The kitchen showcases a large island with a dual sink and a walk-in pantry. Right off the garage is a mudroom and convenient powder bath. The primary suite is on the main level, featuring a spacious bathroom and walk-in closet with a window. Take a step upstairs to find a gorgeous open to below feature connecting the upstairs with the lower main living space. Discover bedrooms on the upper floor with a bathroom including a water closet and a laundry room. Spend evenings relaxing out on your front covered porch with your family as the weather is ideal in Southern Utah all year round.