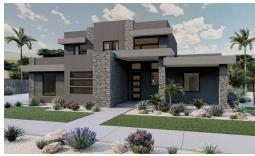

# **Ponderosa**

5 Elevations Available

**2**,173 Total Sq.Ft.

4 Bedrooms

2.5 Bathrooms

📤 2 - 3 Car Garage

Feel right at home in the Ponderosa home design which offers 4 bedrooms, 2.5 bathrooms, and a 2 car garage. Walk inside through the entry to be welcomed into the open living space with the kitchen and living room. The kitchen showcases a large island with a dual sink and a walk-in pantry. Right off the garage is a mudroom and convenient powder bath. The primary suite is on the main level, featuring a spacious bathroom and walk-in closet with a window. Take a step upstairs to find a gorgeous open to below feature connecting the upstairs with the lower main living space. Discover bedrooms on the upper floor with a bathroom including a water closet and a laundry room. Spend evenings relaxing out on your front covered porch with your family as the weather is ideal in Southern Utah all year round.

**Desert Territorial** 

**Desert Spanish** 

**Desert Cottage** 

Desert Craftsman

Desert Modern