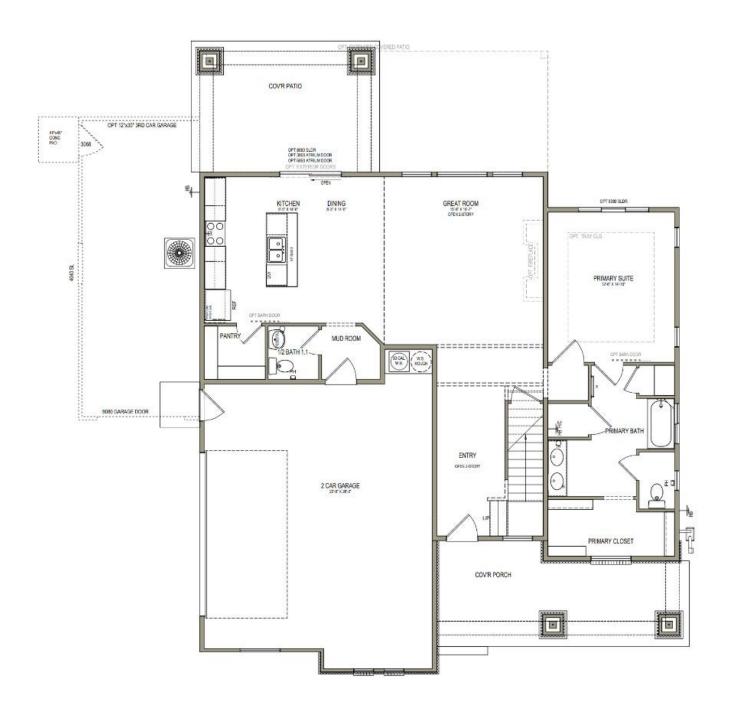

# **Ponderosa**

5 Elevations Available

**2**,173 Total Sq.Ft.

4 Bedrooms

2.5 Bathrooms

📤 2 - 3 Car Garage

Feel right at home in the Ponderosa home design which offers 4 bedrooms, 2.5 bathrooms, and a 2 car garage. Walk inside through the entry to be welcomed into the open living space with the kitchen and living room. The kitchen showcases a large island with a dual sink and a walk-in pantry. Right off the garage is a mudroom and convenient powder bath. The primary suite is on the main level, featuring a spacious bathroom and walk-in closet with a window. Take a step upstairs to find a gorgeous open to below feature connecting the upstairs with the lower main living space. Discover bedrooms on the upper floor with a bathroom including a water closet and a laundry room. Spend evenings relaxing out on your front covered porch with your family as the weather is ideal in Southern Utah all year round.

#### **MAIN LEVEL - SLAB ON GRADE**