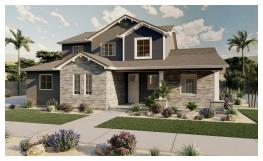

# **Ponderosa**

5 Elevations Available

**2**,173 Total Sq.Ft.

4 Bedrooms

2.5 Bathrooms

📤 2 - 3 Car Garage

Feel right at home in the Ponderosa home design which offers 4 bedrooms, 2.5 bathrooms, and a 2 car garage. Walk inside through the entry to be welcomed into the open living space with the kitchen and living room. The kitchen showcases a large island with a dual sink and a walk-in pantry. Right off the garage is a mudroom and convenient powder bath. The primary suite is on the main level, featuring a spacious bathroom and walk-in closet with a window. Take a step upstairs to find a gorgeous open to below feature connecting the upstairs with the lower main living space. Discover bedrooms on the upper floor with a bathroom including a water closet and a laundry room. Spend evenings relaxing out on your front covered porch with your family as the weather is ideal in Southern Utah all year round.