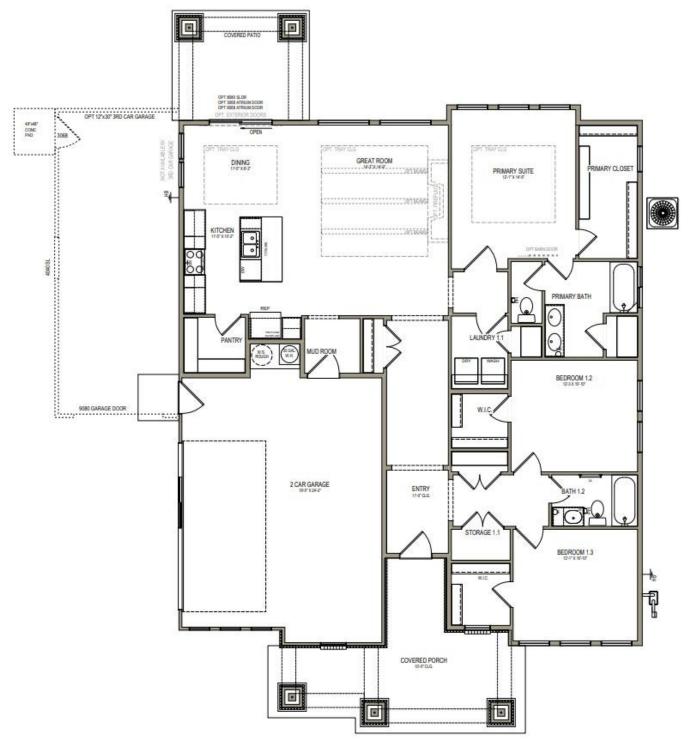

## www.visionaryhomes.com

Sonoran

5 Elevations Available

A stylish rambler, The Sonoran floor plan also has a functional layout with 3 bedrooms and 2 bathrooms. The entrance leads you into the family room, kitchen, and dining areas, you'll love calling home. A large kitchen pantry and island provide the ideal counter and storage space needed to your kitchen. The spacious primary suite off the family room includes a large walk-in closet and gorgeous bathroom with a water closet, where you can relax and unwind. The two bedrooms near the front of the house also feature walk-in closets, so you'll have plenty of storage space to your new home.

## www.visionaryhomes.com

MAIN LEVEL - SLAB ON GRADE

\*Visionary Homes reserves the right to change prices without notice. Approximate square footage and options shown in plan may not be included in base price.