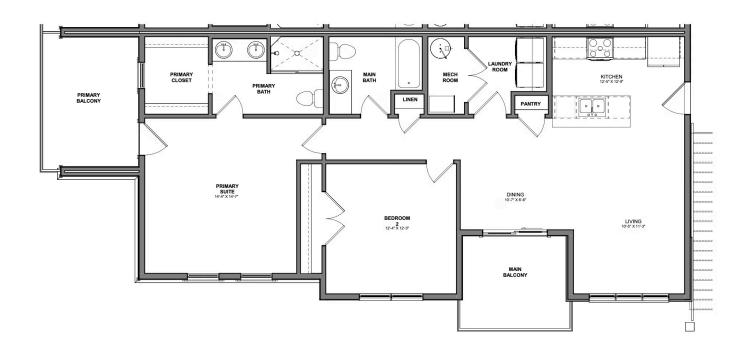

## Desert Color Condo 2

4 Elevations Available

**1**,195 Total Sq.Ft.

2 Bedrooms

2 Bathrooms

1 Car Garage

The Condo 2 floor plan has a timeless interior and exterior showcasing 2 bedrooms, 2 bathrooms, private balconies, and a garage. This plan features an open concept design for optimal daily function including a large kitchen with an island, a family room and a primary suite that boasts a large walk-in closet. Throughout the condo you'll notice the beautiful designer-curated selections that include 9' ceilings, white soft close cabinets, stainless steel appliances, and smart home features. You'll enjoy the gorgeous master planned community, Desert Color, with plenty of fun amenities from a 2.5 acre recreational lagoon, to sports courts, to shopping within the community.