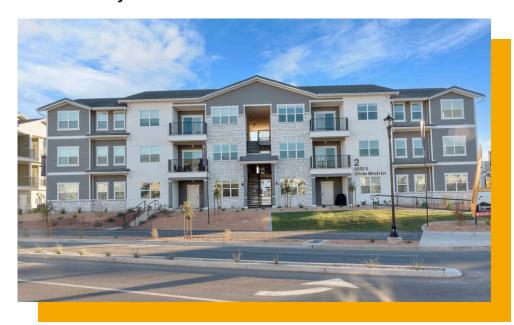

## Desert Color Condo 2

4 Elevations Available

**1**,195 Total Sq.Ft.

2 Bedrooms

2 Bathrooms

1 Car Garage

The Condo 2 floor plan has a timeless interior and exterior showcasing 2 bedrooms, 2 bathrooms, private balconies, and a garage. This plan features an open concept design for optimal daily function including a large kitchen with an island, a family room and a primary suite that boasts a large walk-in closet. Throughout the condo you'll notice the beautiful designer-curated selections that include 9' ceilings, white soft close cabinets, stainless steel appliances, and smart home features. You'll enjoy the gorgeous master planned community, Desert Color, with plenty of fun amenities from a 2.5 acre recreational lagoon, to sports courts, to shopping within the community.