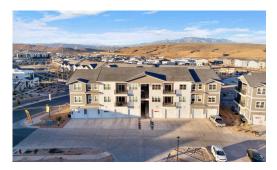

## **Desert Color** Condo 3

4 Elevations Available

**1**,322 Total Sq.Ft.

3 Bedrooms

2 Bathrooms

1 Car Garage

The Condo 3 floor plan has a timeless interior and exterior showcasing 3 bedrooms, 2 bathrooms, private balconies, and a garage. This plan features an open concept design for optimal daily function including a large kitchen with an island, a family room and a primary suite that boasts a large walk-in closet. Throughout the condo you'll notice the beautiful designer-curated selections that include 9' ceilings, white soft close cabinets, stainless steel appliances, and smart home features. You'll enjoy the gorgeous master planned community, Desert Color, with plenty of fun amenities from a 2.5 acre recreational lagoon, to sports courts, to shopping within the community.