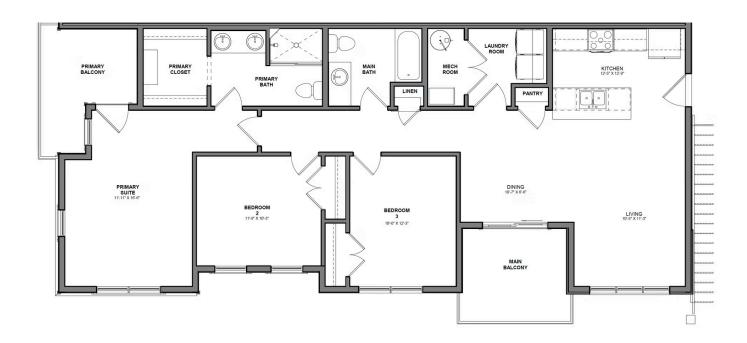

## **Desert Color** Condo 3

4 Elevations Available

**1**,322 Total Sq.Ft.

3 Bedrooms

2 Bathrooms

1 Car Garage

The Condo 3 floor plan has a timeless interior and exterior showcasing 3 bedrooms, 2 bathrooms, private balconies, and a garage. This plan features an open concept design for optimal daily function including a large kitchen with an island, a family room and a primary suite that boasts a large walk-in closet. Throughout the condo you'll notice the beautiful designer-curated selections that include 9' ceilings, white soft close cabinets, stainless steel appliances, and smart home features. You'll enjoy the gorgeous master planned community, Desert Color, with plenty of fun amenities from a 2.5 acre recreational lagoon, to sports courts, to shopping within the community.