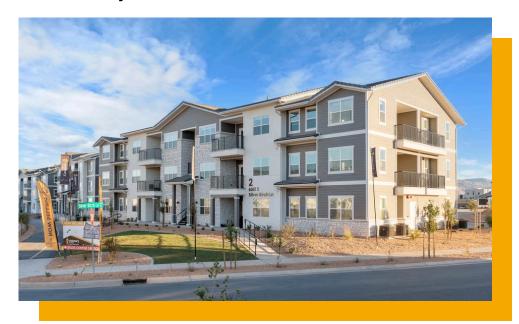

## **Desert Color** Condo 3

4 Elevations Available

**1**,322 Total Sq.Ft.

3 Bedrooms

2 Bathrooms

1 Car Garage

The Condo 3 floor plan has a timeless interior and exterior showcasing 3 bedrooms, 2 bathrooms, private balconies, and a garage. This plan features an open concept design for optimal daily function including a large kitchen with an island, a family room and a primary suite that boasts a large walk-in closet. Throughout the condo you'll notice the beautiful designer-curated selections that include 9' ceilings, white soft close cabinets, stainless steel appliances, and smart home features. You'll enjoy the gorgeous master planned community, Desert Color, with plenty of fun amenities from a 2.5 acre recreational lagoon, to sports courts, to shopping within the community.