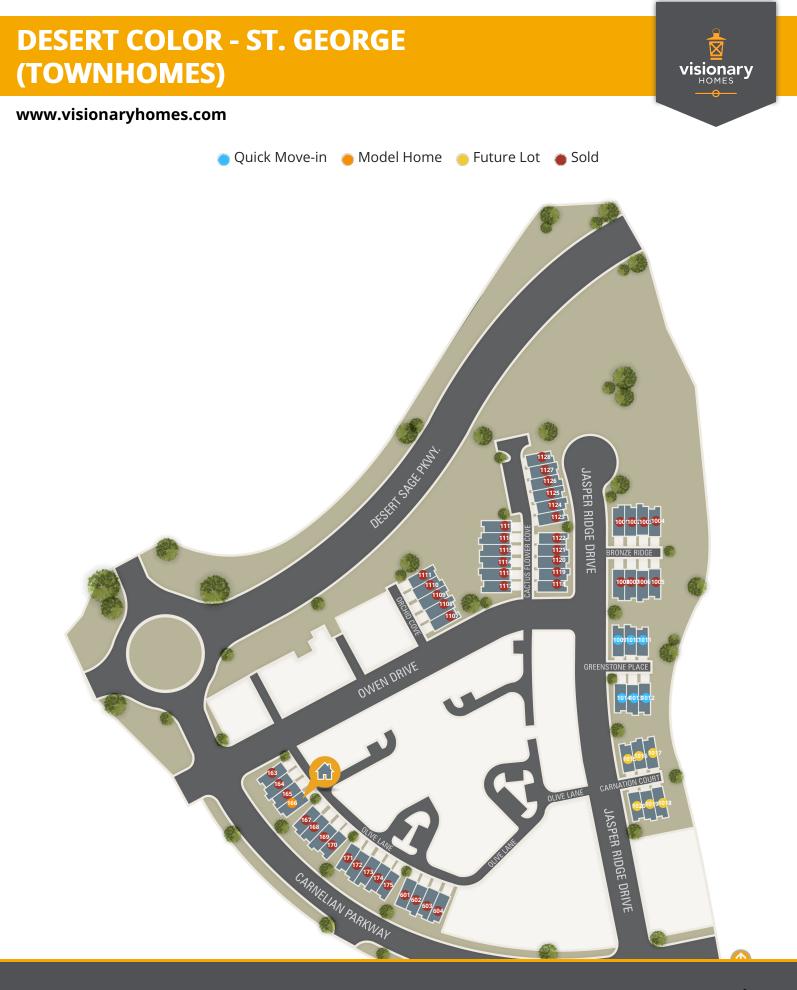

| Lot # | Address                     | Lot Size    | Status        | Lot Premium |
|-------|-----------------------------|-------------|---------------|-------------|
| 166   | Desert Color Townhome Model | 1741.0 Sqft | Model Home    |             |
| 1009  | 496 W Greenstone Place      |             | Spec For Sale |             |
| 1010  | 488 W Greenstone Place      |             | Spec For Sale |             |
| 1011  | 484 W Greenstone Place      |             | Spec For Sale |             |
| 1012  | 485 W Greenstone Place      |             | Spec For Sale |             |
| 1013  | 489 W Greenstone Place      |             | Spec For Sale |             |
| 1014  | 493 W Greenstone Place      |             | Spec For Sale |             |
| 1015  | 498 W Carnation Court       |             | Future Lot    |             |
| 1016  | 492 W Carnation Court       |             | Future Lot    |             |
| 1017  | 489 W Carnation Court       |             | Future Lot    |             |
| 1018  | 487 W Carnation Court       |             | Future Lot    |             |

visionary

| Lot # | Address                  | Lot Size    | Status     | Lot Premium |
|-------|--------------------------|-------------|------------|-------------|
| 1019  | 495 W Carnation Court    |             | Future Lot |             |
| 1020  | 499 W Carnation Court    |             | Future Lot |             |
| 163   | 5993 S Carnelian Parkway | 1615.0 Sqft | Sold       |             |
| 164   | 5997 S Carnelian Parkway | 1741.0 Sqft | Sold       |             |
| 165   | 6001 S Carnelian Parkway |             | Sold       |             |
| 167   | 6009 S Carnelian Parkway |             | Sold       |             |
| 168   | 6011 S Carnelian Parkway |             | Sold       |             |
| 169   | 6015 S Carnelian Parkway |             | Sold       |             |
| 170   | 6017 S Carnelian Parkway |             | Sold       |             |
| 171   | 6021 S Carnelian Parkway |             | Sold       |             |
| 172   | 6023 S Carnelian Parkway |             | Sold       |             |

| Lot # | Address                  | Lot Size | Status | Lot Premium |
|-------|--------------------------|----------|--------|-------------|
| 173   | 6025 S Carnelian Parkway |          | Sold   |             |
| 174   | 6027 S Carnelian Parkway |          | Sold   |             |
| 175   | 6029 S Carnelian Parkway |          | Sold   |             |
| 601   | 550 W Carnelian Parkway  |          | Sold   |             |
| 602   | 548 W Carnelian Parkway  |          | Sold   |             |
| 603   | 546 W Carnelian Parkway  |          | Sold   |             |
| 604   | 544 W Carnelian Parkway  |          | Sold   |             |
| 1001  | 494 W Bronze Ridge Place |          | Sold   |             |
| 1002  | 490 W Bronze Ridge Place |          | Sold   |             |
| 1003  | 486 W Bronze Ridge Place |          | Sold   |             |
| 1004  | 482 W Bronze Ridge Place |          | Sold   |             |

visionary

| Lot # | Address                   | Lot Size | Status | Lot Premium |
|-------|---------------------------|----------|--------|-------------|
| 1005  | 483 W Bronze Ridge Place  |          | Sold   |             |
| 1006  | 487 W Bronze Ridge Place  |          | Sold   |             |
| 1007  | 491 W Bronze Ridge Place  |          | Sold   |             |
| 1008  | 495 W Bronze Ridge Place  |          | Sold   |             |
| 1107  | 5947 S Orchid Cove        |          | Sold   |             |
| 1108  | 5943 S Orchid Cove        |          | Sold   |             |
| 1109  | 5939 S Orchid Cove        |          | Sold   |             |
| 1110  | 5935 S Orchid Cove        |          | Sold   |             |
| 1111  | 5931 S Orchid Cove        |          | Sold   |             |
| 1112  | 5936 S Cactus Flower Cove |          | Sold   |             |
| 1113  | 5932 S Cactus Flower Cove |          | Sold   |             |

www.visionaryhomes.com

| Lot # | Address                   | Lot Size | Status | Lot Premium |
|-------|---------------------------|----------|--------|-------------|
| 1114  | 5928 S Cactus Flower Cove |          | Sold   |             |
| 1115  | 5924 S Cactus Flower Cove |          | Sold   |             |
| 1116  | 5920 S Cactus Flower Cove |          | Sold   |             |
| 1117  | 5914 S Cactus Flower Cove |          | Sold   |             |
| 1118  | 5938 S Jasper Ridge Drive |          | Sold   |             |
| 1119  | 5934 S Jasper Ridge Drive |          | Sold   |             |
| 1120  | 5930 S Jasper Ridge Drive |          | Sold   |             |
| 1121  | 5926 S Jasper Ridge Drive |          | Sold   |             |
| 1122  | 5922 S Jasper Ridge Drive |          | Sold   |             |
| 1123  | 5912 S Jasper Ridge Drive |          | Sold   |             |
| 1124  | 5908 S Jasper Ridge Drive |          | Sold   |             |

| Lot # | Address                   | Lot Size | Status | Lot Premium |
|-------|---------------------------|----------|--------|-------------|
| 1125  | 5904 S Jasper Ridge Drive |          | Sold   |             |
| 1126  | 5902 S Jasper Ridge Drive |          | Sold   |             |
| 1127  | 5898 S Jasper Ridge Drive |          | Sold   |             |
| 1128  | 5894 S Jasper Ridge Drive |          | Sold   |             |