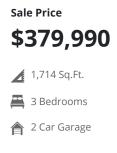

## www.visionaryhomes.com

This **MOVE-IN-READY** townhome offers 3 bedrooms and 2.5 bathrooms - The main floor features an open concept with a family room, dining area, and kitchen that boasts a walk-in pantry and island. At the back of the home you'll find access to the 2 car garage that provides essential covered parking and additional storage solutions. On the second level, a loft provides versatile space, alongside a laundry room and guest bathroom. Two guest bedrooms and the primary suite with a generous walk-in closet complete the second level. Throughout the townhome you'll enjoy features like granite countertops, white soft-close cabinets, stainless steel appliances, and smart home features.