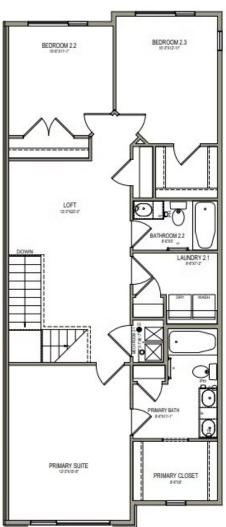

## www.visionaryhomes.com

This **MOVE-IN-READY** townhome offers 3 bedrooms and 2.5 bathrooms - The main floor features an open concept with a family room, dining area, and kitchen that boasts a walk-in pantry and island. At the back of the home you'll find access to the 2 car garage that provides essential covered parking and additional storage solutions. On the second level, a loft provides versatile space, alongside a laundry room and guest bathroom. Two guest bedrooms and the primary suite with a generous walk-in closet complete the second level. Throughout the townhome you'll enjoy features like granite countertops, white soft-close cabinets, stainless steel appliances, and smart home features.

## www.visionaryhomes.com

UPPER LEVEL

\*Visionary Homes reserves the right to change prices without notice. Approximate square footage and options shown in plan may not be included in base price. 435.228.4702 visionaryhomes.com