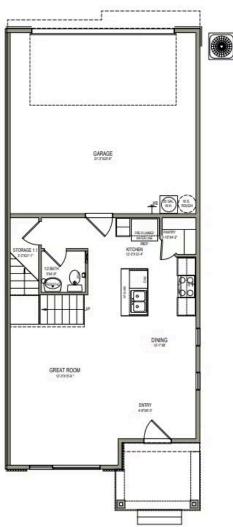

## www.visionaryhomes.com

This **MOVE-IN-READY** townhome offers 3 bedrooms and 2.5 bathrooms - The main floor features an open concept with a family room, dining area, and kitchen that boasts a walk-in pantry and island. At the back of the home you'll find access to the 2 car garage that provides essential covered parking and additional storage solutions. On the second level, a loft provides versatile space, alongside a laundry room and guest bathroom. Two guest bedrooms and the primary suite with a generous walk-in closet complete the second level. Throughout the townhome you'll enjoy features like granite countertops, white soft-close cabinets, stainless steel appliances, and smart home features.

## www.visionaryhomes.com

\*Visionary Homes reserves the right to change prices without notice. Approximate square footage and options shown in plan may not be included in base price. 435.228.4702 visionaryhomes.com