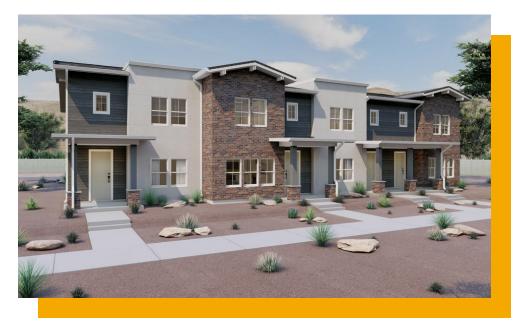

## www.visionaryhomes.com

Introducing the Mead 2-story townhome, offering 3 bedrooms and 2.5 bathrooms. The main floor features an open concept with a family room, dining area, and kitchen that boasts a walk-in pantry and island. At the back of the home you'll find access to the 2 car garage that provides essential covered parking and additional storage solutions. On the second level, a loft provides versatile space, alongside a laundry room and guest bathroom. Two guest bedrooms and the primary suite with a generous walk-in closet complete the second level. Throughout the townhome you'll enjoy features like granite countertops, white soft-close cabinets, stainless steel appliances, and smart home features.

Desert Territorial, Front

Desert Territorial, Rear

\*Visionary Homes reserves the right to change prices without notice. Approximate square footage and options shown in plan may not be included in base price.