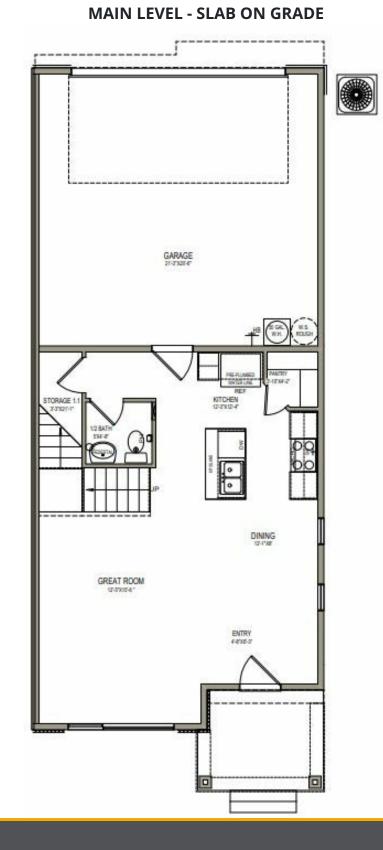

## www.visionaryhomes.com

Introducing the Mead 2-story townhome, offering 3 bedrooms and 2.5 bathrooms. The main floor features an open concept with a family room, dining area, and kitchen that boasts a walk-in pantry and island. At the back of the home you'll find access to the 2 car garage that provides essential covered parking and additional storage solutions. On the second level, a loft provides versatile space, alongside a laundry room and guest bathroom. Two guest bedrooms and the primary suite with a generous walk-in closet complete the second level. Throughout the townhome you'll enjoy features like granite countertops, white soft-close cabinets, stainless steel appliances, and smart home features.

## www.visionaryhomes.com

**UPPER LEVEL** 

\*Visionary Homes reserves the right to change prices without notice. Approximate square footage and options shown in plan may not be included in base price.

435.228.4702 visionaryhomes.com