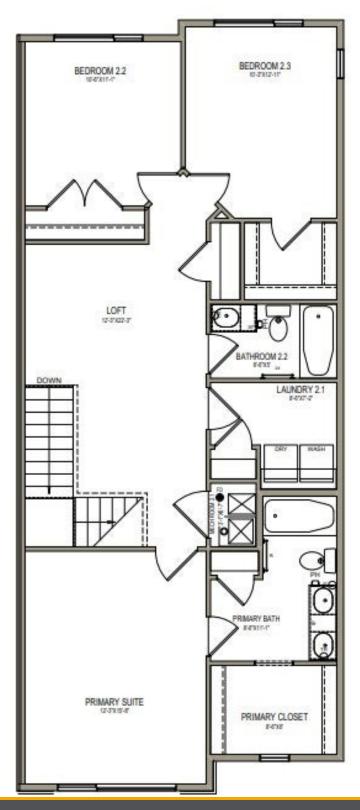

## www.visionaryhomes.com

Introducing the Mead 2-story townhome, offering 3 bedrooms and 2.5 bathrooms. The main floor features an open concept with a family room, dining area, and kitchen that boasts a walk-in pantry and island. At the back of the home you'll find access to the 2 car garage that provides essential covered parking and additional storage solutions. On the second level, a loft provides versatile space, alongside a laundry room and guest bathroom. Two guest bedrooms and the primary suite with a generous walk-in closet complete the second level. Throughout the townhome you'll enjoy features like granite countertops, white soft-close cabinets, stainless steel appliances, and smart home features.

## www.visionaryhomes.com

**UPPER LEVEL** 

\*Visionary Homes reserves the right to change prices without notice. Approximate square footage and options shown in plan may not be included in base price.

435.228.4702 visionaryhomes.com