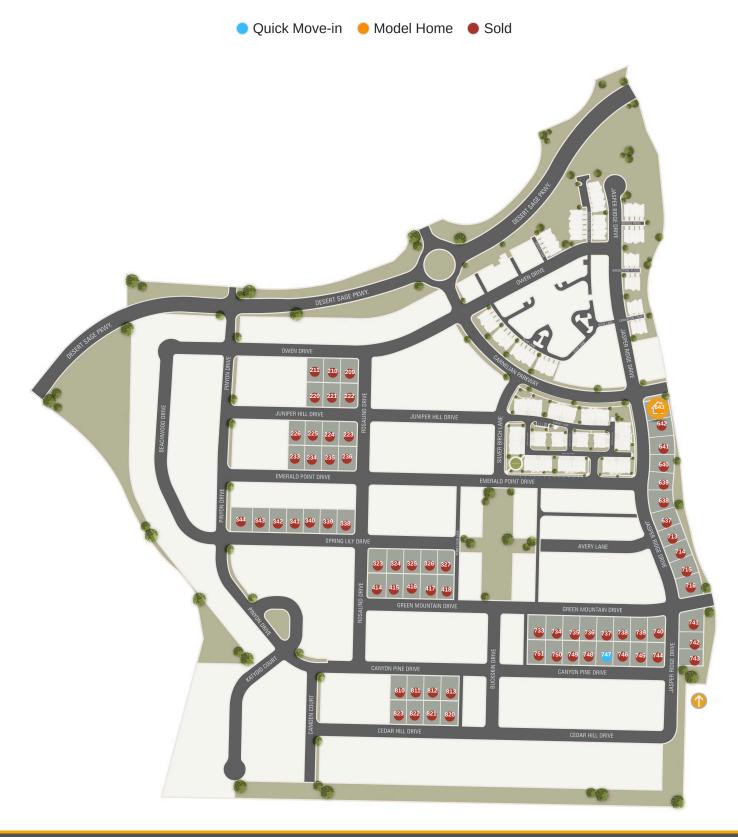

| Lot # | Address                  | Lot Size   | Status     | Lot Premium |
|-------|--------------------------|------------|------------|-------------|
| 643   | Desert Color Model Home  | 0.2 Acres  | Model Home | \$40,000    |
| 209   | 689 W Owen Drive         | 0.2 Acres  | Sold       | \$5,000     |
| 210   | 701 W Owen Drive         | 0.19 Acres | Sold       |             |
| 211   | 715 W Owen Drive         | 0.19 Acres | Sold       |             |
| 220   | 714 W Juniper Hill Drive | 0.19 Acres | Sold       | \$10,000    |
| 221   | 702 W Juniper Hill Drive | 0.19 Acres | Sold       | \$5,000     |
| 222   | 684 W Juniper Hill Drive | 0.2 Acres  | Sold       | \$10,000    |
| 223   | 691 W Juniper Hill Drive | 0.2 Acres  | Sold       | \$5,000     |
| 224   | 703 W Juniper Hill Drive | 0.19 Acres | Sold       |             |
| 225   | 711 W Juniper Hill Drive | 0.19 Acres | Sold       |             |
| 226   | 721 W Juniper Hill Drive | 0.19 Acres | Sold       |             |

| Lot # | Address                   | Lot Size   | Status | Lot Premium |
|-------|---------------------------|------------|--------|-------------|
| 233   | 724 W Emerald Point Drive | 0.19 Acres | Sold   | \$10,000    |
| 234   | 716 W Emerald Point Drive | 0.19 Acres | Sold   | \$5,000     |
| 235   | 704 W Emerald Point Drive | 0.19 Acres | Sold   | \$10,000    |
| 236   | 692 W Emerald Point Drive | 0.2 Acres  | Sold   | \$15,000    |
| 323   | 667 W Spring Lily Drive   | 0.2 Acres  | Sold   | \$5,000     |
| 324   | 651 W Spring Lily Drive   | 0.19 Acres | Sold   |             |
| 325   | 643 W Spring Lily Drive   | 0.19 Acres | Sold   |             |
| 326   | 635 W Spring Lily Drive   | 0.19 Acres | Sold   |             |
| 327   | 629 W Spring Lily Drive   | 0.19 Acres | Sold   | \$5,000     |
| 338   | 690 W Spring Lily Drive   | 0.2 Acres  | Sold   | \$15,000    |
| 339   | 706 W Spring Lily Drive   | 0.19 Acres | Sold   | \$10,000    |

| Lot # | Address                    | Lot Size   | Status | Lot Premium |
|-------|----------------------------|------------|--------|-------------|
| 340   | 712 W Spring Lily Drive    | 0.19 Acres | Sold   | \$10,000    |
| 341   | 726 W Spring Lily Drive    | 0.19 Acres | Sold   | \$10,000    |
| 342   | 732 W Spring Lily Drive    | 0.19 Acres | Sold   | \$10,000    |
| 343   | 744 W Spring Lily Drive    | 0.19 Acres | Sold   | \$10,000    |
| 344   | 756 W Spring Lily Drive    | 0.2 Acres  | Sold   | \$15,000    |
| 414   | 674 W Green Mountain Drive | 0.2 Acres  | Sold   | \$15,000    |
| 415   | 662 W Green Mountain Drive | 0.19 Acres | Sold   | \$10,000    |
| 416   | 646 W Green Mountain Drive | 0.19 Acres | Sold   | \$10,000    |
| 417   | 636 W Green Mountain Drive | 0.19 Acres | Sold   | \$10,000    |
| 418   | 628 W Green Mountain Drive | 0.19 Acres | Sold   | \$10,000    |
| 637   | 6135 S Jasper Ridge Drive  | 0.19 Acres | Sold   | \$50,000    |

| Lot # | Address                    | Lot Size   | Status | Lot Premium |
|-------|----------------------------|------------|--------|-------------|
| 638   | 6121 S Jasper Ridge Drive  | 0.19 Acres | Sold   | \$50,000    |
| 639   | 6103 S Jasper Ridge Drive  | 0.19 Acres | Sold   | \$30,000    |
| 640   | 6089 S Jasper Ridge Drive  | 0.19 Acres | Sold   | \$30,000    |
| 641   | 6077 S Jasper Ridge Drive  | 0.19 Acres | Sold   | \$30,000    |
| 642   | 6063 S Jasper Ridge Drive  | 0.19 Acres | Sold   | \$30,000    |
| 713   | 6143 S Jasper Ridge Drive  | 0.19 Acres | Sold   | \$40,000    |
| 714   | 6151 S Jasper Ridge Drive  | 0.19 Acres | Sold   | \$50,000    |
| 715   | 6159 S Jasper Ridge Drive  | 0.19 Acres | Sold   | \$40,000    |
| 716   | 6167 S Jasper Ridge Drive  | 0.2 Acres  | Sold   | \$50,000    |
| 733   | 547 W Green Mountain Drive | 0.19 Acres | Sold   |             |
| 734   | 533 W Green Mountain Drive | 0.19 Acres | Sold   |             |

| Lot # | Address                    | Lot Size   | Status | Lot Premium |
|-------|----------------------------|------------|--------|-------------|
| 735   | 519 W Green Mountain Drive | 0.19 Acres | Sold   |             |
| 736   | 507 W Green Mountain Drive | 0.19 Acres | Sold   |             |
| 737   | 497 W Green Mountain Drive | 0.19 Acres | Sold   |             |
| 738   | 483 W Green Mountain Drive | 0.19 Acres | Sold   |             |
| 739   | 469 W Green Mountain Drive | 0.19 Acres | Sold   |             |
| 740   | 457 W Green Mountain Drive | 0.2 Acres  | Sold   |             |
| 741   | 6193 S Jasper Ridge Drive  | 0.2 Acres  | Sold   | \$70,000    |
| 742   | 6207 S Jasper Ridge Drive  | 0.19 Acres | Sold   | \$50,000    |
| 743   | 6225 S Jasper Ridge Drive  | 0.2 Acres  | Sold   | \$50,000    |
| 744   | 454 W Canyon Pine Drive    | 0.2 Acres  | Sold   | \$15,000    |
| 745   | 468 W Canyon Pine Drive    | 0.19 Acres | Sold   | \$5,000     |

| Lot # | Address                 | Lot Size   | Status | Lot Premium |
|-------|-------------------------|------------|--------|-------------|
| 746   | 482 W Canyon Pine Drive | 0.19 Acres | Sold   | \$10,000    |
| 747   | 494 W Canyon Pine Drive | 0.19 Acres | Sold   | \$10,000    |
| 748   | 508 W Canyon Pine Drive | 0.19 Acres | Sold   | \$10,000    |
| 749   | 520 W Canyon Pine Drive | 0.19 Acres | Sold   | \$10,000    |
| 750   | 538 W Canyon Pine Drive | 0.19 Acres | Sold   | \$10,000    |
| 751   | 552 W Canyon Pine Drive | 0.2 Acres  | Sold   | \$5,000     |
| 810   | 649 W Canyon Pine Drive | 0.19 Acres | Sold   |             |
| 811   | 637 W Canyon Pine Drive | 0.19 Acres | Sold   |             |
| 812   | 623 W Canyon Pine Drive | 0.19 Acres | Sold   |             |
| 813   | 609 W Canyon Pine Drive | 0.19 Acres | Sold   | \$5,000     |
| 820   | 612 W Cedar Hill Drive  | 0.19 Acres | Sold   | \$10,000    |

| Lot # | Address                | Lot Size   | Status | Lot Premium |
|-------|------------------------|------------|--------|-------------|
| 821   | 626 W Cedar Hill Drive | 0.19 Acres | Sold   | \$10,000    |
| 822   | 638 W Cedar Hill Drive | 0.19 Acres | Sold   | \$10,000    |
| 823   | 654 W Cedar Hill Drive | 0.19 Acres | Sold   | \$15,000    |