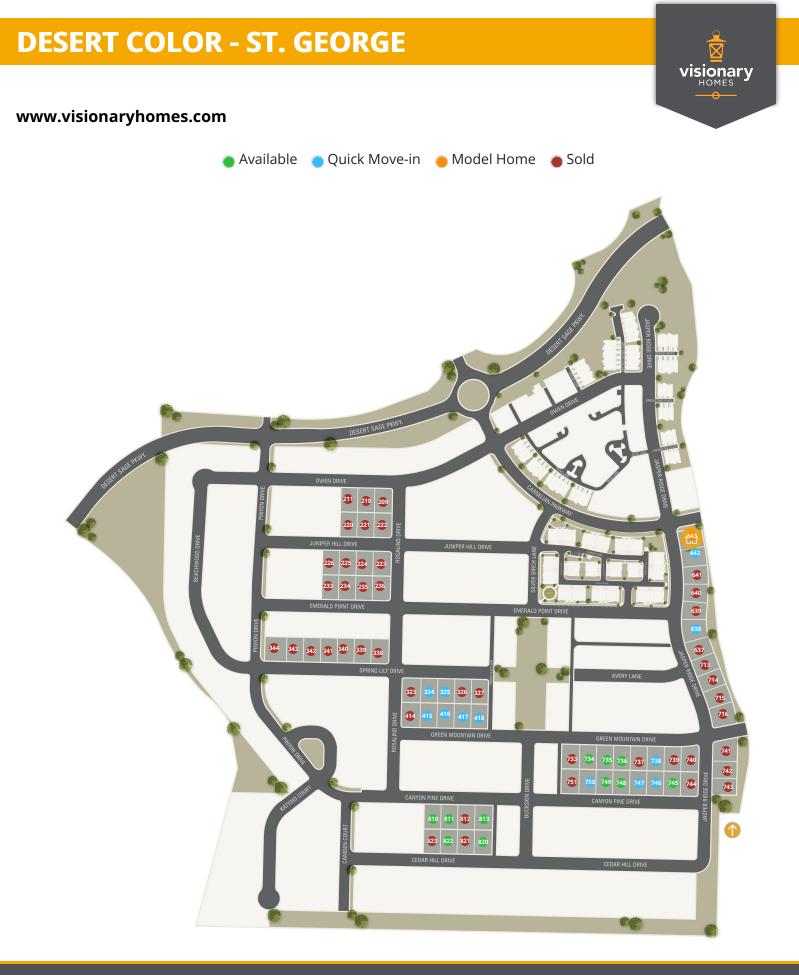

\*Visionary Homes reserves the right to change prices without notice. Approximate square footage and options shown in plan may not be included in base price.

visionary —————

| Lot # | Address                    | Lot Size   | Status        | Lot Premium |
|-------|----------------------------|------------|---------------|-------------|
| 324   | 651 W Spring Lily Drive    | 0.19 Acres | Spec For Sale |             |
| 325   | 643 W Spring Lily Drive    | 0.19 Acres | Spec For Sale |             |
| 416   | 646 W Green Mountain Drive | 0.19 Acres | Spec For Sale | \$10,000    |
| 418   | 628 W Green Mountain Drive | 0.19 Acres | Spec For Sale | \$10,000    |
| 638   | 6121 S Jasper Ridge Drive  | 0.19 Acres | Spec For Sale | \$50,000    |
| 643   | Desert Color Model Home    | 0.2 Acres  | Model Home    | \$40,000    |
| 415   | None                       | 0.19 Acres | Lot Available | \$10,000    |
| 417   | None                       | 0.19 Acres | Lot Available | \$10,000    |
| 734   |                            | 0.19 Acres | Lot Available |             |
| 735   |                            | 0.19 Acres | Lot Available |             |
| 736   |                            | 0.19 Acres | Lot Available |             |

| Lot # | Address | Lot Size   | Status        | Lot Premium |
|-------|---------|------------|---------------|-------------|
| 738   | None    | 0.19 Acres | Lot Available |             |
| 745   | None    | 0.19 Acres | Lot Available | \$5,000     |
| 746   | None    | 0.19 Acres | Lot Available | \$10,000    |
| 747   | None    | 0.19 Acres | Lot Available | \$10,000    |
| 748   |         | 0.19 Acres | Lot Available | \$10,000    |
| 749   |         | 0.19 Acres | Lot Available | \$10,000    |
| 810   | None    | 0.19 Acres | Lot Available |             |
| 811   | None    | 0.19 Acres | Lot Available |             |
| 813   | None    | 0.19 Acres | Lot Available | \$5,000     |
| 820   | None    | 0.19 Acres | Lot Available | \$10,000    |
| 822   | None    | 0.19 Acres | Lot Available | \$10,000    |

| Lot # | Address                   | Lot Size   | Status | Lot Premium |
|-------|---------------------------|------------|--------|-------------|
| 209   | 689 W Owen Drive          | 0.2 Acres  | Sold   | \$5,000     |
| 210   | 701 W Owen Drive          | 0.19 Acres | Sold   |             |
| 211   | 715 W Owen Drive          | 0.19 Acres | Sold   |             |
| 220   | 714 W Juniper Hill Drive  | 0.19 Acres | Sold   | \$10,000    |
| 221   | 702 W Juniper Hill Drive  | 0.19 Acres | Sold   | \$5,000     |
| 222   | 684 W Juniper Hill Drive  | 0.2 Acres  | Sold   | \$10,000    |
| 223   | 691 W Juniper Hill Drive  | 0.2 Acres  | Sold   | \$5,000     |
| 224   | 703 W Juniper Hill Drive  | 0.19 Acres | Sold   |             |
| 225   | 711 W Juniper Hill Drive  | 0.19 Acres | Sold   |             |
| 226   | 721 W Juniper Hill Drive  | 0.19 Acres | Sold   |             |
| 233   | 724 W Emerald Point Drive | 0.19 Acres | Sold   | \$10,000    |

#### www.visionaryhomes.com

| Lot # | Address                   | Lot Size   | Status | Lot Premium |
|-------|---------------------------|------------|--------|-------------|
| 234   | 716 W Emerald Point Drive | 0.19 Acres | Sold   | \$5,000     |
| 235   | 704 W Emerald Point Drive | 0.19 Acres | Sold   | \$10,000    |
| 236   | 692 W Emerald Point Drive | 0.2 Acres  | Sold   | \$15,000    |
| 323   | 667 W Spring Lily Drive   | 0.2 Acres  | Sold   | \$5,000     |
| 326   | 635 W Spring Lily Drive   | 0.19 Acres | Sold   |             |
| 327   | 629 W Spring Lily Drive   | 0.19 Acres | Sold   | \$5,000     |
| 338   | 690 W Spring Lily Drive   | 0.2 Acres  | Sold   | \$15,000    |
| 339   | 706 W Spring Lily Drive   | 0.19 Acres | Sold   | \$10,000    |
| 340   | 712 W Spring Lily Drive   | 0.19 Acres | Sold   | \$10,000    |
| 341   | 726 W Spring Lily Drive   | 0.19 Acres | Sold   | \$10,000    |
| 342   | 732 W Spring Lily Drive   | 0.19 Acres | Sold   | \$10,000    |

\*Visionary Homes reserves the right to change prices without notice. Approximate square footage and options shown in plan may not be included in base price.

| Lot # | Address                    | Lot Size   | Status | Lot Premium |
|-------|----------------------------|------------|--------|-------------|
| 343   | 744 W Spring Lily Drive    | 0.19 Acres | Sold   | \$10,000    |
| 344   | 756 W Spring Lily Drive    | 0.2 Acres  | Sold   | \$15,000    |
| 414   | 674 W Green Mountain Drive | 0.2 Acres  | Sold   | \$15,000    |
| 637   | 6135 S Jasper Ridge Drive  | 0.19 Acres | Sold   | \$50,000    |
| 639   | 6103 S Jasper Ridge Drive  | 0.19 Acres | Sold   | \$30,000    |
| 640   | 6089 S Jasper Ridge Drive  | 0.19 Acres | Sold   | \$30,000    |
| 641   | 6077 S Jasper Ridge Drive  | 0.19 Acres | Sold   | \$30,000    |
| 642   | 6063 S Jasper Ridge Drive  | 0.19 Acres | Sold   | \$30,000    |
| 713   | 6143 S Jasper Ridge Drive  | 0.19 Acres | Sold   | \$40,000    |
| 714   | None                       | 0.19 Acres | Sold   | \$50,000    |
| 715   | 6159 S Jasper Ridge Drive  | 0.19 Acres | Sold   | \$40,000    |

| Lot # | Address                    | Lot Size   | Status | Lot Premium |
|-------|----------------------------|------------|--------|-------------|
| 716   | 6167 S Jasper Ridge Drive  | 0.2 Acres  | Sold   | \$50,000    |
| 733   | 547 W Green Mountain Drive | 0.19 Acres | Sold   |             |
| 737   | None                       | 0.19 Acres | Sold   |             |
| 739   | 469 W Green Mountain Drive | 0.19 Acres | Sold   |             |
| 740   | 457 W Green Mountain Drive | 0.2 Acres  | Sold   |             |
| 741   | 6193 S Jasper Ridge Drive  | 0.2 Acres  | Sold   | \$70,000    |
| 742   | 6207 S Jasper Ridge Drive  | 0.19 Acres | Sold   | \$50,000    |
| 743   | 6225 S Jasper Ridge Drive  | 0.2 Acres  | Sold   | \$50,000    |
| 744   | 454 W Canyon Pine Drive    | 0.2 Acres  | Sold   | \$15,000    |
| 750   | None                       | 0.19 Acres | Sold   | \$10,000    |
| 751   | None                       | 0.2 Acres  | Sold   | \$5,000     |

| Lot # | Address                | Lot Size   | Status | Lot Premium |
|-------|------------------------|------------|--------|-------------|
| 812   | None                   | 0.19 Acres | Sold   |             |
| 821   | None                   | 0.19 Acres | Sold   | \$10,000    |
| 823   | 654 W Cedar Hill Drive | 0.19 Acres | Sold   | \$15,000    |