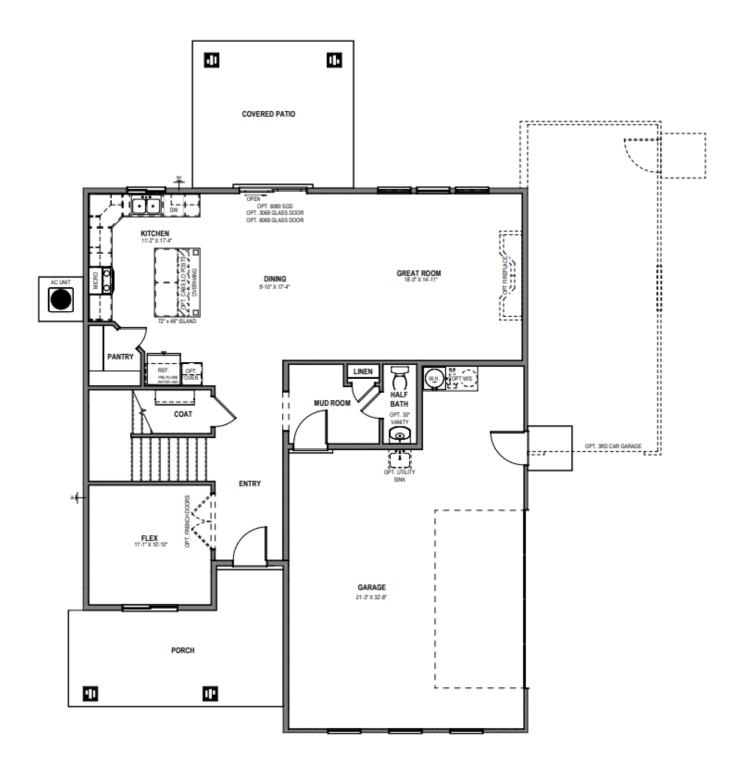

# visionary HOMES

## www.visionaryhomes.com



**Sale Price** 

\$739,990

2,552 Sq.Ft.

4 Bedrooms

2 Car Garage

Let The Anasazi welcome you in with the open-to-below entryway for plenty of natural lighting to shine into your living space. The Anasazi includes 4 bedrooms and 2.5 bathrooms, with a flex room off the entry to turn into anything from a home office to a craft room or additional bedroom. The main living space has an open-concept layout, for a natural flow from the kitchen to family room. Upstairs you'll discover a loft for additional space in your home, a convenient laundry room, and the spacious primary suite that includes a gorgeous bathroom, and large walk-in closet.



**Desert Territorial** 



# www.visionaryhomes.com

### **MAIN LEVEL - SLAB ON GRADE**





# www.visionaryhomes.com

### **UPPER LEVEL**