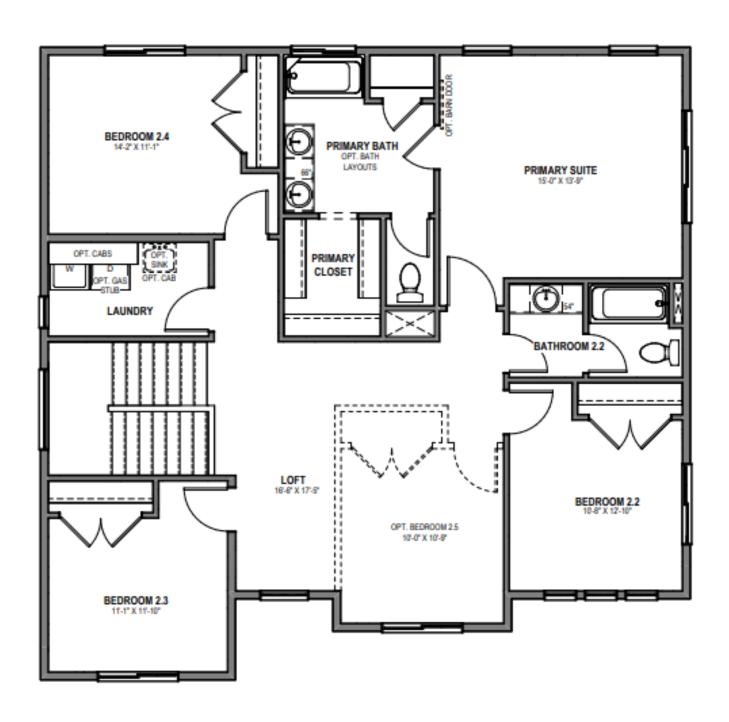

omes.com



**Sale Price** 

\$739,990

2,552 Sq.Ft.

4 Bedrooms

2 Car Garage

Let The Anasazi welcome you in with the open-to-below entryway for plenty of natural lighting to shine into your living space. The Anasazi includes 4 bedrooms and 2.5 bathrooms, with a flex room off the entry to turn into anything from a home office to a craft room or additional bedroom. The main living space has an open-concept layout, for a natural flow from the kitchen to family room. Upstairs you'll discover a loft for additional space in your home, a convenient laundry room, and the spacious primary suite that includes a gorgeous bathroom, and large walk-in closet.



**Desert Territorial** 



# www.visionaryhomes.com

### **MAIN LEVEL - SLAB ON GRADE**





# www.visionaryhomes.com

### **UPPER LEVEL**