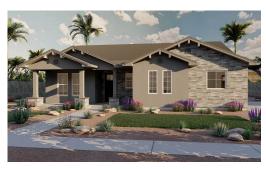

# **Agave**

5 Elevations Available

1,841 Total Sq.Ft.

3 Bedrooms

2.5 Bathrooms

2 - 3 Car Garage

Both stylish and functional, The Agave rambler makes you feel right at home with 3 bedrooms and 2.5 bathrooms. The great room is open to the kitchen and dining with a spacious pantry that gives room for all your kitchen essentials. The primary suite features a beautiful bathroom and large walk-in closet with a window for optimal storage space. Additional bedrooms are located on opposite sides of the home giving you plenty of privacy. The Agave plan also featuring a convenient laundry room and mudroom off the garage and a flex room near the primary suite that allows room to create a study space or lounge corner.

## www.visionaryhomes.com

Desert Craftsman

Desert Modern