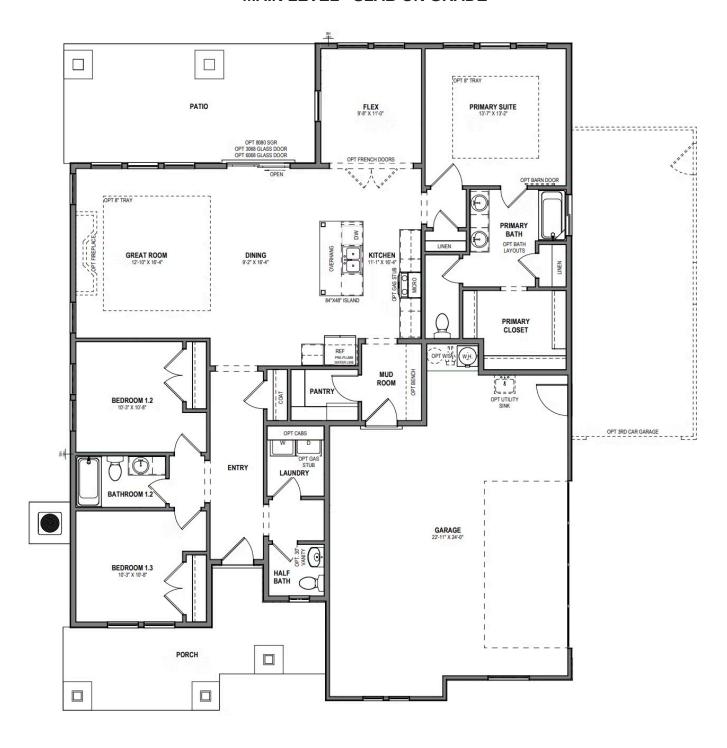

# **Agave**

5 Elevations Available

1,841 Total Sq.Ft.

3 Bedrooms

2.5 Bathrooms

2 - 3 Car Garage

Both stylish and functional, The Agave rambler makes you feel right at home with 3 bedrooms and 2.5 bathrooms. The great room is open to the kitchen and dining with a spacious pantry that gives room for all your kitchen essentials. The primary suite features a beautiful bathroom and large walk-in closet with a window for optimal storage space. Additional bedrooms are located on opposite sides of the home giving you plenty of privacy. The Agave plan also featuring a convenient laundry room and mudroom off the garage and a flex room near the primary suite that allows room to create a study space or lounge corner.

#### **MAIN LEVEL - SLAB ON GRADE**