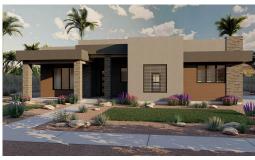

#### www.visionaryhomes.com



# **Agave**

5 Elevations Available



1,841 Total Sq.Ft.



3 Bedrooms



2.5 Bathrooms



2 - 3 Car Garage

Both stylish and functional, The Agave rambler makes you feel right at home with 3 bedrooms and 2.5 bathrooms. The great room is open to the kitchen and dining with a spacious pantry that gives room for all your kitchen essentials. The primary suite features a beautiful bathroom and large walk-in closet with a window for optimal storage space. Additional bedrooms are located on opposite sides of the home giving you plenty of privacy. The Agave plan also featuring a convenient laundry room and mudroom off the garage and a flex room near the primary suite that allows room to create a study space or lounge corner.









## www.visionaryhomes.com





Desert Craftsman

Desert Modern



## www.visionaryhomes.com

#### **MAIN LEVEL - SLAB ON GRADE**