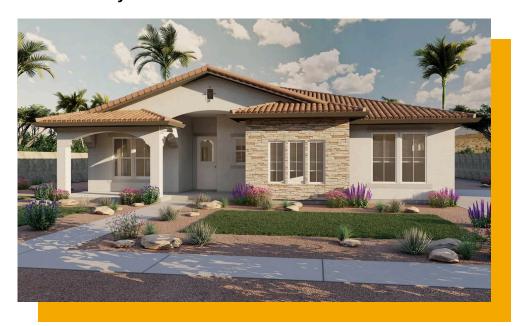

# **Agave**

5 Elevations Available

1,841 Total Sq.Ft.

3 Bedrooms

2.5 Bathrooms

2 - 3 Car Garage

Both stylish and functional, The Agave rambler makes you feel right at home with 3 bedrooms and 2.5 bathrooms. The great room is open to the kitchen and dining with a spacious pantry that gives room for all your kitchen essentials. The primary suite features a beautiful bathroom and large walk-in closet with a window for optimal storage space. Additional bedrooms are located on opposite sides of the home giving you plenty of privacy. The Agave plan also featuring a convenient laundry room and mudroom off the garage and a flex room near the primary suite that allows room to create a study space or lounge corner.