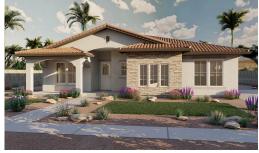

# **Agave**

5 Elevations Available

1,841 Total Sq.Ft.

3 Bedrooms

2.5 Bathrooms

2 - 3 Car Garage

Both stylish and functional, The Agave rambler makes you feel right at home with 3 bedrooms and 2.5 bathrooms. The great room is open to the kitchen and dining with a spacious pantry that gives room for all your kitchen essentials. The primary suite features a beautiful bathroom and large walk-in closet with a window for optimal storage space. Additional bedrooms are located on opposite sides of the home giving you plenty of privacy. The Agave plan also featuring a convenient laundry room and mudroom off the garage and a flex room near the primary suite that allows room to create a study space or lounge corner.