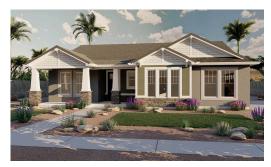

#### www.visionaryhomes.com



# **Agave**

5 Elevations Available



1,841 Total Sq.Ft.



3 Bedrooms



2.5 Bathrooms



2 - 3 Car Garage

Both stylish and functional, The Agave rambler makes you feel right at home with 3 bedrooms and 2.5 bathrooms. The great room is open to the kitchen and dining with a spacious pantry that gives room for all your kitchen essentials. The primary suite features a beautiful bathroom and large walk-in closet with a window for optimal storage space. Additional bedrooms are located on opposite sides of the home giving you plenty of privacy. The Agave plan also featuring a convenient laundry room and mudroom off the garage and a flex room near the primary suite that allows room to create a study space or lounge corner.









## www.visionaryhomes.com





Desert Craftsman

Desert Modern



## www.visionaryhomes.com

#### **MAIN LEVEL - SLAB ON GRADE**