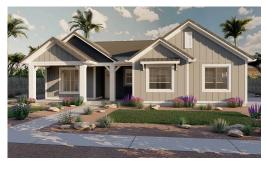

# **Agave**

5 Elevations Available

1,841 Total Sq.Ft.

3 Bedrooms

2.5 Bathrooms

2 - 3 Car Garage

Both stylish and functional, The Agave rambler makes you feel right at home with 3 bedrooms and 2.5 bathrooms. The great room is open to the kitchen and dining with a spacious pantry that gives room for all your kitchen essentials. The primary suite features a beautiful bathroom and large walk-in closet with a window for optimal storage space. Additional bedrooms are located on opposite sides of the home giving you plenty of privacy. The Agave plan also featuring a convenient laundry room and mudroom off the garage and a flex room near the primary suite that allows room to create a study space or lounge corner.

## www.visionaryhomes.com

Desert Craftsman

Desert Modern