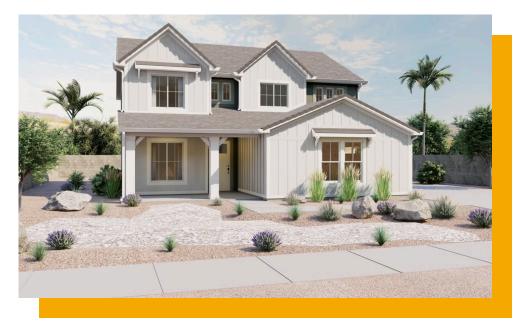

Anasazi 5 Elevations Available 2,473 Total Sq.Ft.

🎓 2 - 3 Car Garage

The Anasazi is a versatile plan that features 4 bedrooms and 2.5 bathrooms, with a flex room off the entry to turn into anything from a home office to a craft room or additional bedroom. The main living space has an open-concept layout, for a natural flow from the kitchen to family room. Upstairs you'll see the loft space perfect for gathering loved ones, a convenient laundry room, and the spacious primary suite that includes a gorgeous bathroom, and large walk-in closet.