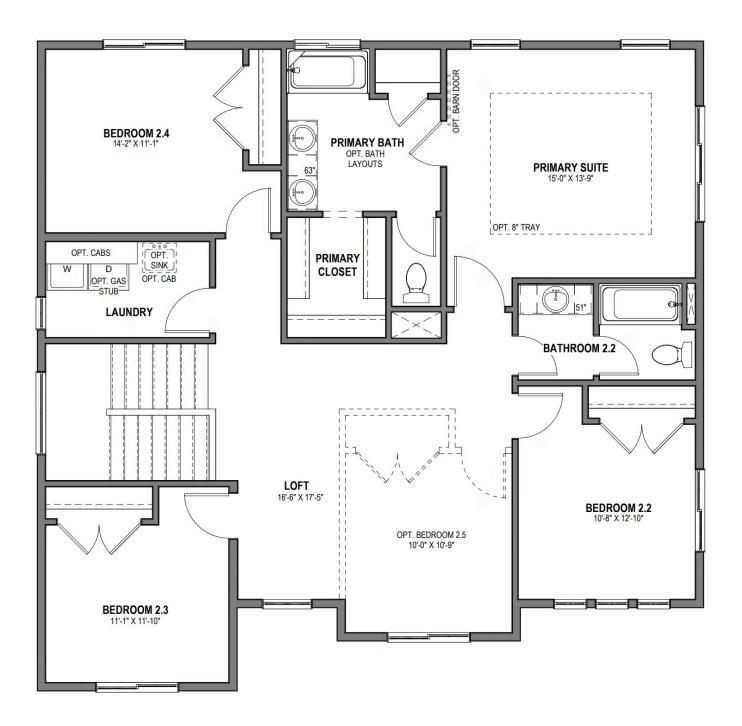

Anasazi 5 Elevations Available 2,473 Total Sq.Ft.

🎓 2 - 3 Car Garage

The Anasazi is a versatile plan that features 4 bedrooms and 2.5 bathrooms, with a flex room off the entry to turn into anything from a home office to a craft room or additional bedroom. The main living space has an open-concept layout, for a natural flow from the kitchen to family room. Upstairs you'll see the loft space perfect for gathering loved ones, a convenient laundry room, and the spacious primary suite that includes a gorgeous bathroom, and large walk-in closet.

**UPPER LEVEL** 

\*Visionary Homes reserves the right to change prices without notice. Approximate square footage and options shown in plan may not be included in base price.

435.228.4702 visionaryhomes.com