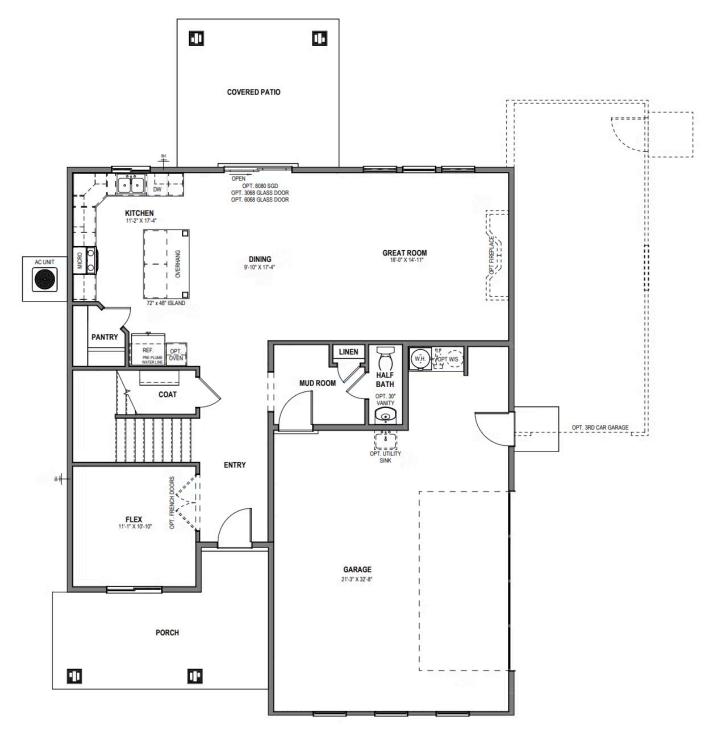

Anasazi 5 Elevations Available 2,473 Total Sq.Ft.

🎓 2 - 3 Car Garage

The Anasazi is a versatile plan that features 4 bedrooms and 2.5 bathrooms, with a flex room off the entry to turn into anything from a home office to a craft room or additional bedroom. The main living space has an open-concept layout, for a natural flow from the kitchen to family room. Upstairs you'll see the loft space perfect for gathering loved ones, a convenient laundry room, and the spacious primary suite that includes a gorgeous bathroom, and large walk-in closet.

Desert Modern

MAIN LEVEL - SLAB ON GRADE

\*Visionary Homes reserves the right to change prices without notice. Approximate square footage and options shown in plan may not be included in base price.

435.228.4702 visionaryhomes.com