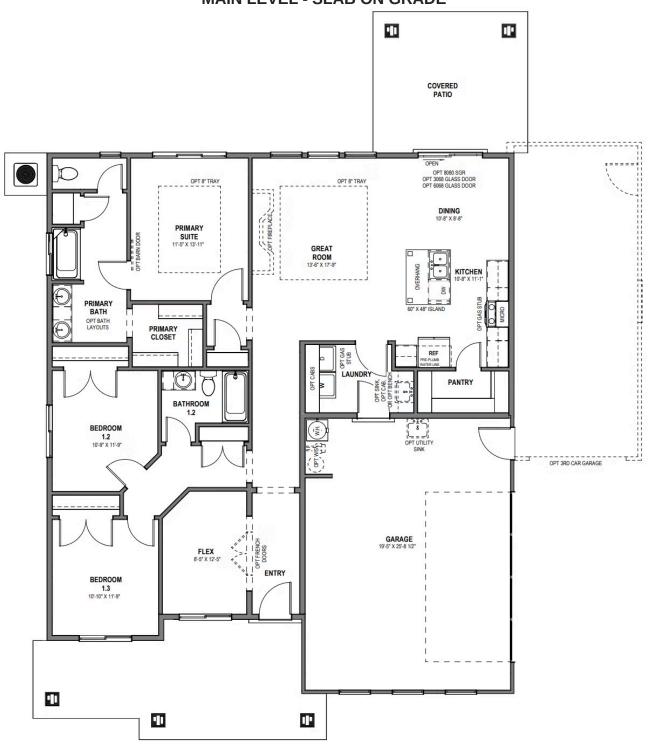

# **Cliffrose**

5 Elevations Available

**△** 1,584 Total Sq.Ft.

3 - 4 Bedrooms

2 Bathrooms

2 - 3 Car Garage

Enjoy living in The Cliffrose floor plan, featuring a stylish interior and exterior. With 3 bedrooms and 2 bathrooms, and showcasing an open-concept layout. A flex room off the entry creates the perfect space for a home office or living room. Discover a spacious pantry in the kitchen and an island for all your cooking needs. Off the great room, the primary suite showcases a luxurious bathroom and walk-in closet, while the other bedrooms and bathroom are down a hallway near the entry. This floorplan includes plenty of windows throughout for natural lighting to view the beautiful landscape in St. George.

#### **MAIN LEVEL - SLAB ON GRADE**