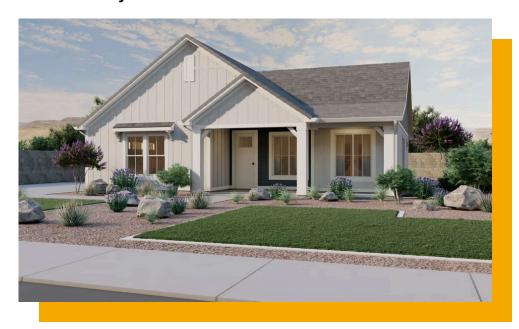

# **Cliffrose**

5 Elevations Available

**△** 1,584 Total Sq.Ft.

3 - 4 Bedrooms

2 Bathrooms

2 - 3 Car Garage

Enjoy living in The Cliffrose floor plan, featuring a stylish interior and exterior. With 3 bedrooms and 2 bathrooms, and showcasing an open-concept layout. A flex room off the entry creates the perfect space for a home office or living room. Discover a spacious pantry in the kitchen and an island for all your cooking needs. Off the great room, the primary suite showcases a luxurious bathroom and walk-in closet, while the other bedrooms and bathroom are down a hallway near the entry. This floorplan includes plenty of windows throughout for natural lighting to view the beautiful landscape in St. George.