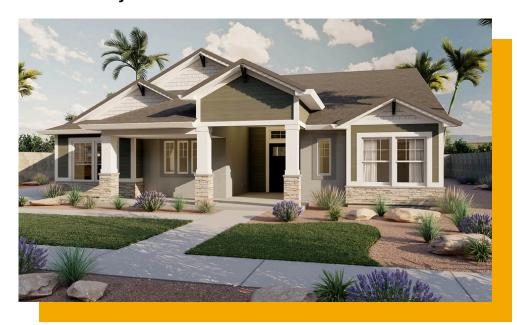

## Sedona

5 Elevations Available

**1**,983 Total Sq.Ft.

3 Bedrooms

2.5 Bathrooms

2 - 3 Car Garage

For ultimate indoor and outdoor living space, The Sedona rambler floor plan has it all. The Sedona includes 3 bedrooms and 2.5 bathrooms, with the primary suite featuring plenty of windows, a beautiful bathroom, and spacious walk-in closet. The other two bedrooms also include walk-in closets for the closet space you and your family need. The entrance welcomes you into the main living space with the family room, kitchen, and dining, showcasing a large walk-in pantry. A patio in back creates the outdoor living space you'll love for outdoor dinners with family and friends to lounging outside.