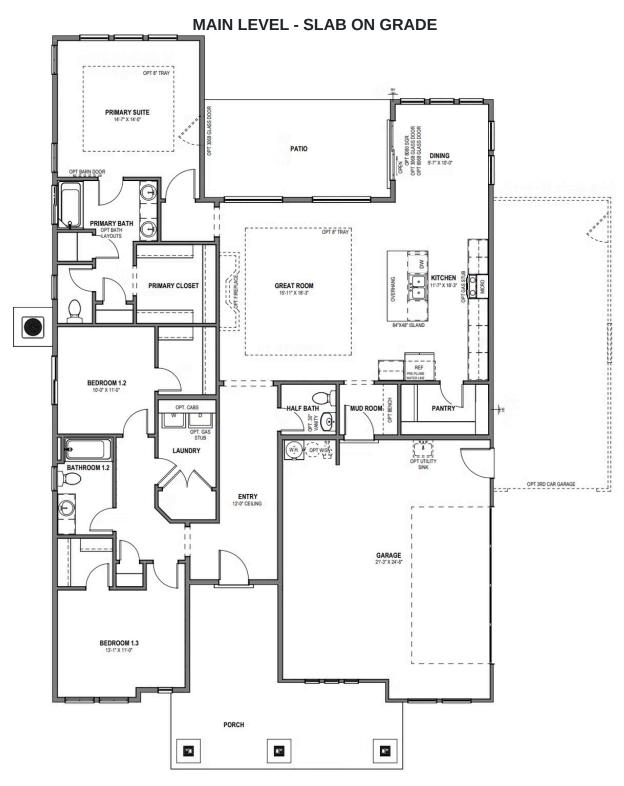

## Sedona

5 Elevations Available

**1**,983 Total Sq.Ft.

3 Bedrooms

2.5 Bathrooms

2 - 3 Car Garage

For ultimate indoor and outdoor living space, The Sedona rambler floor plan has it all. The Sedona includes 3 bedrooms and 2.5 bathrooms, with the primary suite featuring plenty of windows, a beautiful bathroom, and spacious walk-in closet. The other two bedrooms also include walk-in closets for the closet space you and your family need. The entrance welcomes you into the main living space with the family room, kitchen, and dining, showcasing a large walk-in pantry. A patio in back creates the outdoor living space you'll love for outdoor dinners with family and friends to lounging outside.