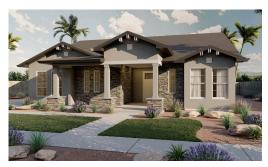

## Sedona

5 Elevations Available

**1**,983 Total Sq.Ft.

3 Bedrooms

2.5 Bathrooms

2 - 3 Car Garage

For ultimate indoor and outdoor living space, The Sedona rambler floor plan has it all. The Sedona includes 3 bedrooms and 2.5 bathrooms, with the primary suite featuring plenty of windows, a beautiful bathroom, and spacious walk-in closet. The other two bedrooms also include walk-in closets for the closet space you and your family need. The entrance welcomes you into the main living space with the family room, kitchen, and dining, showcasing a large walk-in pantry. A patio in back creates the outdoor living space you'll love for outdoor dinners with family and friends to lounging outside.