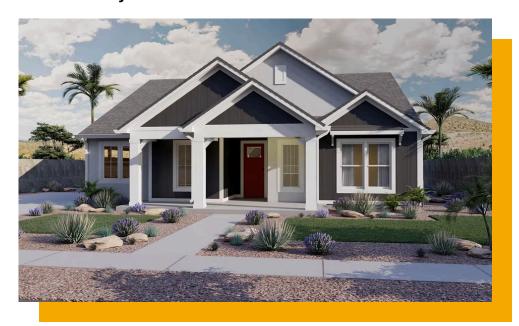

# Sonoran

5 Elevations Available

**1**,724 Total Sq.Ft.

3 Bedrooms

2 Bathrooms

2 - 3 Car Garage

The Sonoran is a stylish rambler with a functional, open-concept layout including 3 bedrooms and 2 bathrooms. The entrance leads you into the open-concept family room, kitchen, and dining areas. The kitchen features a spacious pantry and large island providing ample counter space and storage for your home. Your primary suite is built with relaxation in mind; with a spacious bedroom with natural light, a large walk-in closet, and a gorgeous bathroom with a water closet. A secondary bathroom and two spare bedrooms are near the front of the house with bedrooms featuring walk-in closets, so you'll have plenty of space for guests and loved ones.