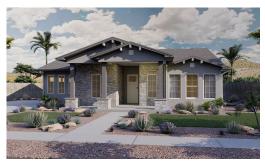

#### www.visionaryhomes.com



# Sonoran

5 Elevations Available



**1**,724 Total Sq.Ft.



3 Bedrooms



2 Bathrooms



2 - 3 Car Garage

The Sonoran is a stylish rambler with a functional, open-concept layout including 3 bedrooms and 2 bathrooms. The entrance leads you into the open-concept family room, kitchen, and dining areas. The kitchen features a spacious pantry and large island providing ample counter space and storage for your home. Your primary suite is built with relaxation in mind; with a spacious bedroom with natural light, a large walk-in closet, and a gorgeous bathroom with a water closet. A secondary bathroom and two spare bedrooms are near the front of the house with bedrooms featuring walk-in closets, so you'll have plenty of space for guests and loved ones.









## www.visionaryhomes.com





Desert Craftsman

Desert Modern



## www.visionaryhomes.com

#### **MAIN LEVEL - SLAB ON GRADE**