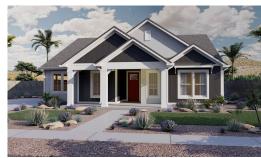

#### www.visionaryhomes.com



# Sonoran

5 Elevations Available



**1**,724 Total Sq.Ft.



3 Bedrooms



2 Bathrooms



2 - 3 Car Garage

The Sonoran is a stylish rambler with a functional, open-concept layout including 3 bedrooms and 2 bathrooms. The entrance leads you into the open-concept family room, kitchen, and dining areas. The kitchen features a spacious pantry and large island providing ample counter space and storage for your home. Your primary suite is built with relaxation in mind; with a spacious bedroom with natural light, a large walk-in closet, and a gorgeous bathroom with a water closet. A secondary bathroom and two spare bedrooms are near the front of the house with bedrooms featuring walk-in closets, so you'll have plenty of space for guests and loved ones.









## www.visionaryhomes.com





Desert Craftsman

Desert Modern



## www.visionaryhomes.com

#### **MAIN LEVEL - SLAB ON GRADE**