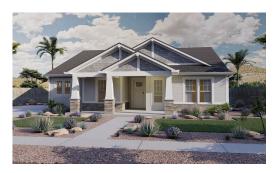

m



# Sonoran

5 Elevations Available



**1**,724 Total Sq.Ft.



3 Bedrooms



2 Bathrooms



2 - 3 Car Garage

The Sonoran is a stylish rambler with a functional, open-concept layout including 3 bedrooms and 2 bathrooms. The entrance leads you into the open-concept family room, kitchen, and dining areas. The kitchen features a spacious pantry and large island providing ample counter space and storage for your home. Your primary suite is built with relaxation in mind; with a spacious bedroom with natural light, a large walk-in closet, and a gorgeous bathroom with a water closet. A secondary bathroom and two spare bedrooms are near the front of the house with bedrooms featuring walk-in closets, so you'll have plenty of space for guests and loved ones.









## www.visionaryhomes.com





Desert Craftsman

Desert Modern



## www.visionaryhomes.com

#### **MAIN LEVEL - SLAB ON GRADE**