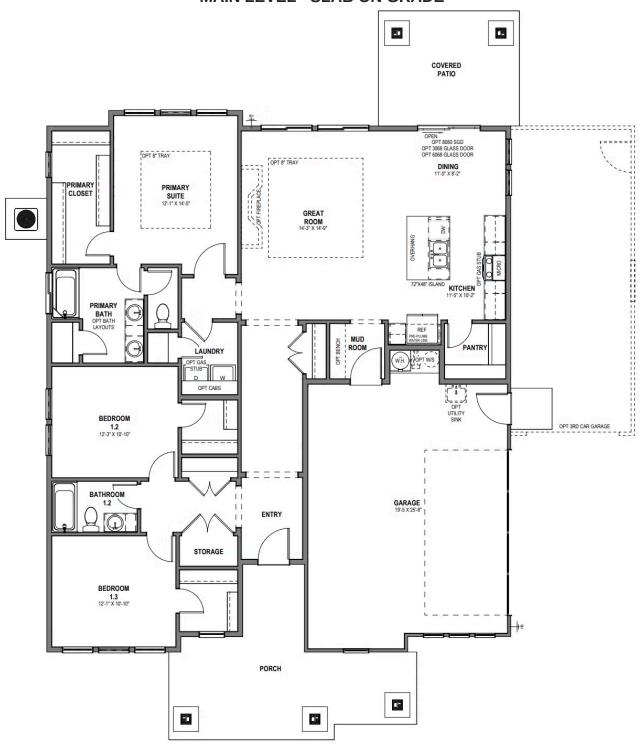

# Sonoran

5 Elevations Available

**1**,724 Total Sq.Ft.

3 Bedrooms

2 Bathrooms

2 - 3 Car Garage

The Sonoran is a stylish rambler with a functional, open-concept layout including 3 bedrooms and 2 bathrooms. The entrance leads you into the open-concept family room, kitchen, and dining areas. The kitchen features a spacious pantry and large island providing ample counter space and storage for your home. Your primary suite is built with relaxation in mind; with a spacious bedroom with natural light, a large walk-in closet, and a gorgeous bathroom with a water closet. A secondary bathroom and two spare bedrooms are near the front of the house with bedrooms featuring walk-in closets, so you'll have plenty of space for guests and loved ones.

#### **MAIN LEVEL - SLAB ON GRADE**