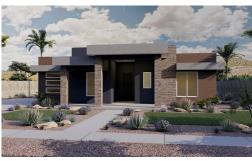

# Sonoran

5 Elevations Available



**1**,724 Total Sq.Ft.



3 Bedrooms



2 Bathrooms



2 - 3 Car Garage

The Sonoran is a stylish rambler with a functional, open-concept layout including 3 bedrooms and 2 bathrooms. The entrance leads you into the open-concept family room, kitchen, and dining areas. The kitchen features a spacious pantry and large island providing ample counter space and storage for your home. Your primary suite is built with relaxation in mind; with a spacious bedroom with natural light, a large walk-in closet, and a gorgeous bathroom with a water closet. A secondary bathroom and two spare bedrooms are near the front of the house with bedrooms featuring walk-in closets, so you'll have plenty of space for guests and loved ones.









## www.visionaryhomes.com





Desert Craftsman

Desert Modern



## www.visionaryhomes.com

#### **MAIN LEVEL - SLAB ON GRADE**