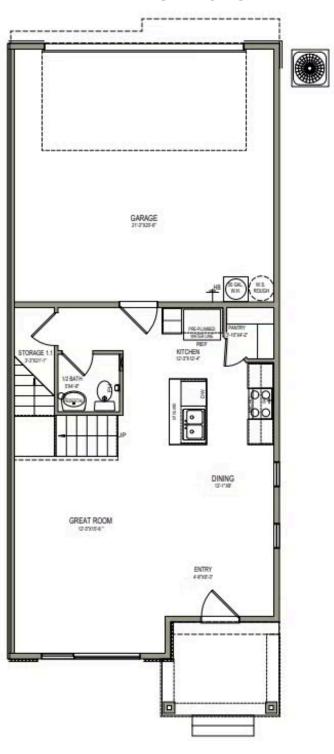

edrooms



2.5 Bathrooms



2 Car Garage

Introducing the Mead 2-story townhome, offering 3 bedrooms and 2.5 bathrooms. The main floor features an open concept with a family room, dining area, and kitchen that boasts a walk-in pantry and island. At the back of the home you'll find access to the 2 car garage that provides essential covered parking and additional storage solutions. On the second level, a loft provides versatile space, alongside a laundry room and guest bathroom. Two guest bedrooms and the primary suite with a generous walk-in closet complete the second level. Throughout the townhome you'll enjoy features like granite countertops, white soft-close cabinets, stainless steel appliances, and smart home features.







## www.visionaryhomes.com

#### MAIN LEVEL - SLAB ON GRADE





## www.visionaryhomes.com

#### **UPPER LEVEL**