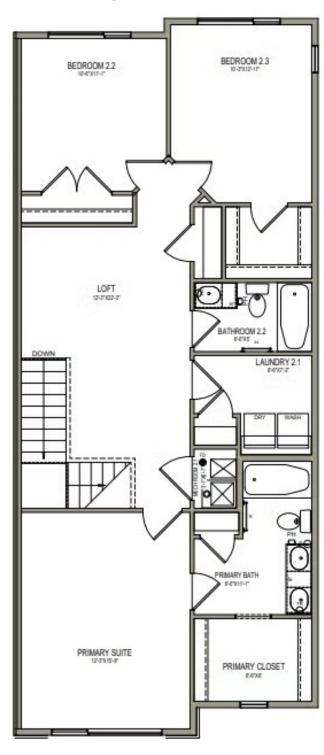

the Mead 2-story townhome, offering 3 bedrooms and 2.5 bathrooms. The main floor features an open concept with a family room, dining area, and kitchen that boasts a walk-in pantry and island. At the back of the home you'll find access to the 2 car garage that provides essential covered parking and additional storage solutions. On the second level, a loft provides versatile space, alongside a laundry room and guest bathroom. Two guest bedrooms and the primary suite with a generous walk-in closet complete the second level. Throughout the townhome you'll enjoy features like granite countertops, white soft-close cabinets, stainless steel appliances, and smart home features.







## www.visionaryhomes.com

#### MAIN LEVEL - SLAB ON GRADE





## www.visionaryhomes.com

#### **UPPER LEVEL**