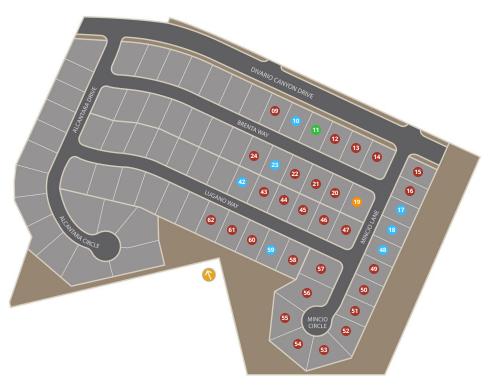

\*Two-Story plans are only available on lots 15-18, 48-55, 59-62\*

| Lot # | Address            | Lot Size   | Status        | Lot Premium |
|-------|--------------------|------------|---------------|-------------|
| 10    | 2658 W Brenta Way  | 0.19 Acres | Spec For Sale |             |
| 19    | Divario Model Home | 0.21 Acres | Model Home    |             |
| 23    | 2663 W Brenta Way  | 0.18 Acres | Spec For Sale |             |
| 42    | 2702 W Lugano Way  | 0.18 Acres | Spec For Sale | \$30,000    |
| 59    | 2679 W Lugano Way  | 0.2 Acres  | Spec For Sale | \$15,000    |
| 11    |                    | 0.19 Acres | Lot Available |             |
| 17    | 747 S Mincio Lane  | 0.17 Acres | Lot Available |             |
| 18    | 755 S Mincio Lane  | 0.17 Acres | Lot Available |             |
| 48    | 763 S Mincio Lane  | 0.17 Acres | Lot Available |             |
| 09    | 2664 W Brenta Way  | 0.19 Acres | Sold          |             |
| 12    | 2642 W Brenta Way  | 0.19 Acres | Sold          |             |

| Lot # | Address           | Lot Size   | Status | Lot Premium |
|-------|-------------------|------------|--------|-------------|
| 13    | 2626 W Brenta Way | 0.19 Acres | Sold   |             |
| 14    | 2618 W Brenta Way | 0.19 Acres | Sold   |             |
| 15    | 727 S Mincio Lane | 0.18 Acres | Sold   |             |
| 16    | 735 S Mincio Lane | 0.17 Acres | Sold   | \$15,000    |
| 20    | 2633 W Brenta Way | 0.18 Acres | Sold   |             |
| 21    | 2641 W Brenta Way | 0.18 Acres | Sold   |             |
| 22    | 2649 W Brenta Way | 0.18 Acres | Sold   |             |
| 24    | 2671 W Brenta Way | 0.18 Acres | Sold   |             |
| 43    | 2690 W Lugano Way | 0.18 Acres | Sold   | \$30,000    |
| 44    | 2682 W Lugano Way | 0.18 Acres | Sold   | \$30,000    |
| 45    | 2668 W Lugano Way | 0.18 Acres | Sold   | \$30,000    |

| Lot # | Address             | Lot Size   | Status | Lot Premium |
|-------|---------------------|------------|--------|-------------|
| 46    | None                | 0.18 Acres | Sold   | \$30,000    |
| 47    | 2654 W Lugano Way   | 0.18 Acres | Sold   | \$30,000    |
| 49    | 779 S Mincio Lane   | 0.17 Acres | Sold   |             |
| 50    | 783 S Mincio Circle | 0.18 Acres | Sold   |             |
| 51    | 789 S Mincio Circle | 0.18 Acres | Sold   |             |
| 52    | 791 S Mincio Circle | 0.22 Acres | Sold   | \$30,000    |
| 53    | 795 S Mincio Circle | 0.25 Acres | Sold   | \$50,000    |
| 54    | 799 S Mincio Circle | 0.25 Acres | Sold   | \$50,000    |
| 55    | None                | 0.28 Acres | Sold   | \$50,000    |
| 56    | 790 S Mincio Circle | 0.31 Acres | Sold   | \$30,000    |
| 57    | 786 S Mincio Circle | 0.27 Acres | Sold   | \$15,000    |

| Lot # | Address           | Lot Size  | Status | Lot Premium |
|-------|-------------------|-----------|--------|-------------|
| 58    | 2667 W Lugano Way | 0.2 Acres | Sold   | \$15,000    |
| 60    | 2685 W Lugano Way | 0.2 Acres | Sold   | \$15,000    |
| 61    | None              | 0.2 Acres | Sold   | \$15,000    |
| 62    | 2707 W Lugano Way | 0.2 Acres | Sold   | \$15,000    |