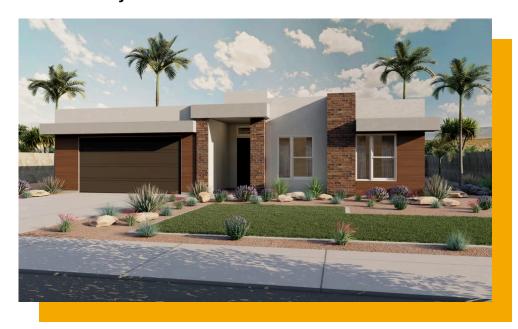

## **Adenium**

3 Elevations Available

**1**,949 Total Sq.Ft.

3 Bedrooms

2.5 Bathrooms

2 - 3 Car Garage

Enjoy your lifestyle in The Adenium rambler floor plan including 3 bedrooms and 2 bathrooms. As soon as you enter, you'll discover two front bedrooms and a bathroom, as well as a flex room perfect for turning into a home office or room of your choice. The main living space has an open-concept layout to gather with family for everything from eating meals to watching a movie together. A spacious primary suite and bathroom with a walk-in closet provides a luxurious space you can call your own. The laundry and mudroom are conveniently located off the garage so you can keep all your go-to necessities in one place.