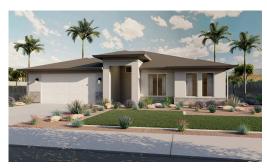

## **Adenium**

3 Elevations Available

**1**,949 Total Sq.Ft.

3 Bedrooms

2.5 Bathrooms

2 - 3 Car Garage

Enjoy your lifestyle in The Adenium rambler floor plan including 3 bedrooms and 2 bathrooms. As soon as you enter, you'll discover two front bedrooms and a bathroom, as well as a flex room perfect for turning into a home office or room of your choice. The main living space has an open-concept layout to gather with family for everything from eating meals to watching a movie together. A spacious primary suite and bathroom with a walk-in closet provides a luxurious space you can call your own. The laundry and mudroom are conveniently located off the garage so you can keep all your go-to necessities in one place.