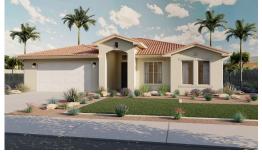

## **Adenium**

3 Elevations Available

**1**,949 Total Sq.Ft.

3 Bedrooms

2.5 Bathrooms

2 - 3 Car Garage

Enjoy your lifestyle in The Adenium rambler floor plan including 3 bedrooms and 2 bathrooms. As soon as you enter, you'll discover two front bedrooms and a bathroom, as well as a flex room perfect for turning into a home office or room of your choice. The main living space has an open-concept layout to gather with family for everything from eating meals to watching a movie together. A spacious primary suite and bathroom with a walk-in closet provides a luxurious space you can call your own. The laundry and mudroom are conveniently located off the garage so you can keep all your go-to necessities in one place.