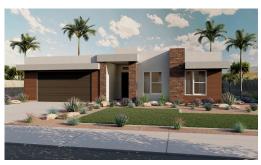

## **Adenium**

3 Elevations Available

**1**,949 Total Sq.Ft.

3 Bedrooms

2.5 Bathrooms

2 - 3 Car Garage

Enjoy your lifestyle in The Adenium rambler floor plan including 3 bedrooms and 2 bathrooms. As soon as you enter, you'll discover two front bedrooms and a bathroom, as well as a flex room perfect for turning into a home office or room of your choice. The main living space has an open-concept layout to gather with family for everything from eating meals to watching a movie together. A spacious primary suite and bathroom with a walk-in closet provides a luxurious space you can call your own. The laundry and mudroom are conveniently located off the garage so you can keep all your go-to necessities in one place.