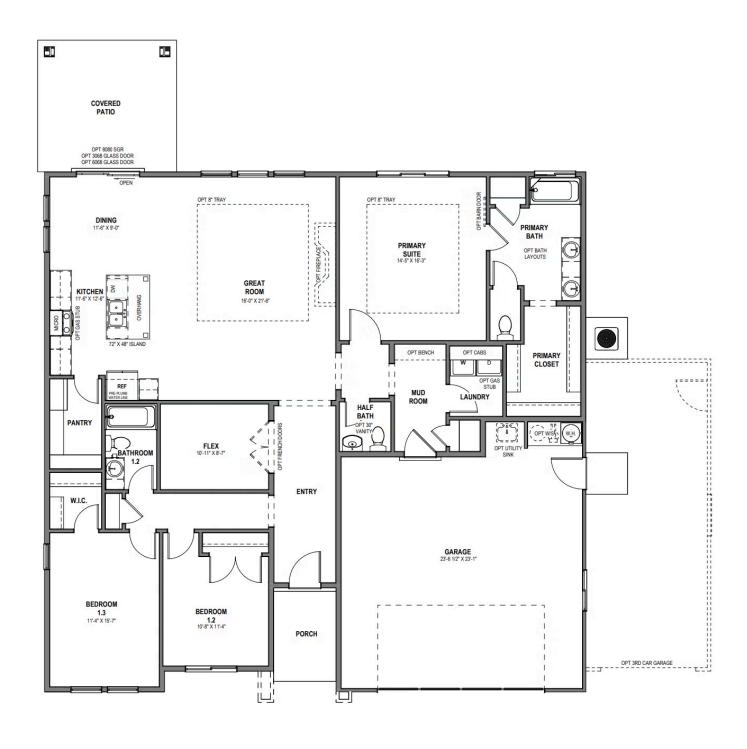

## **Adenium**

3 Elevations Available

**1**,949 Total Sq.Ft.

3 Bedrooms

2.5 Bathrooms

2 - 3 Car Garage

Enjoy your lifestyle in The Adenium rambler floor plan including 3 bedrooms and 2 bathrooms. As soon as you enter, you'll discover two front bedrooms and a bathroom, as well as a flex room perfect for turning into a home office or room of your choice. The main living space has an open-concept layout to gather with family for everything from eating meals to watching a movie together. A spacious primary suite and bathroom with a walk-in closet provides a luxurious space you can call your own. The laundry and mudroom are conveniently located off the garage so you can keep all your go-to necessities in one place.

## **MAIN LEVEL - SLAB ON GRADE**