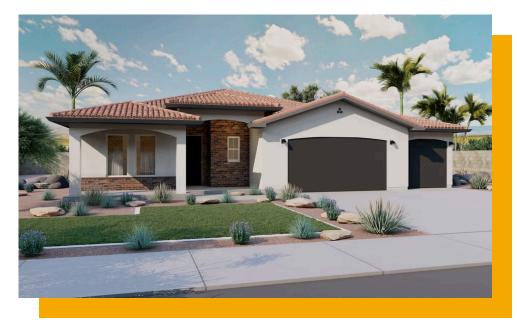

## www.visionaryhomes.com

Agave 3 Elevations Available 1,841 Total Sq.Ft. 3 Bedrooms 2.5 Bathrooms 3 Car Garage

Both stylish and functional, The Agave rambler makes you feel right at home with 3 bedrooms and 2.5 bathrooms. The great room is open to the kitchen and dining with a spacious pantry that gives room for all your kitchen essentials. The primary suite features a beautiful bathroom and large walk-in closet with a window for optimal storage space. Additional bedrooms are located on opposite sides of the home giving you plenty of privacy. The Agave plan also featuring a convenient laundry room and mudroom off the garage and a flex room near the primary suite that allows room to create a study space or lounge corner.