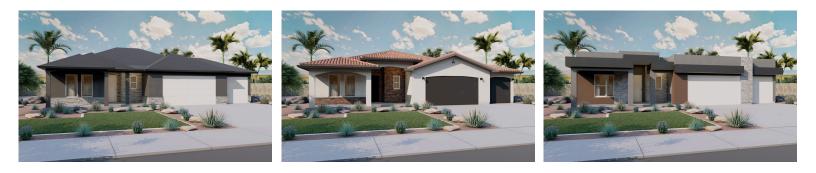

## www.visionaryhomes.com

Agave 3 Elevations Available 1,841 Total Sq.Ft. 3 Bedrooms 2.5 Bathrooms 3 Car Garage

Both stylish and functional, The Agave rambler makes you feel right at home with 3 bedrooms and 2.5 bathrooms. The great room is open to the kitchen and dining with a spacious pantry that gives room for all your kitchen essentials. The primary suite features a beautiful bathroom and large walk-in closet with a window for optimal storage space. Additional bedrooms are located on opposite sides of the home giving you plenty of privacy. The Agave plan also featuring a convenient laundry room and mudroom off the garage and a flex room near the primary suite that allows room to create a study space or lounge corner.