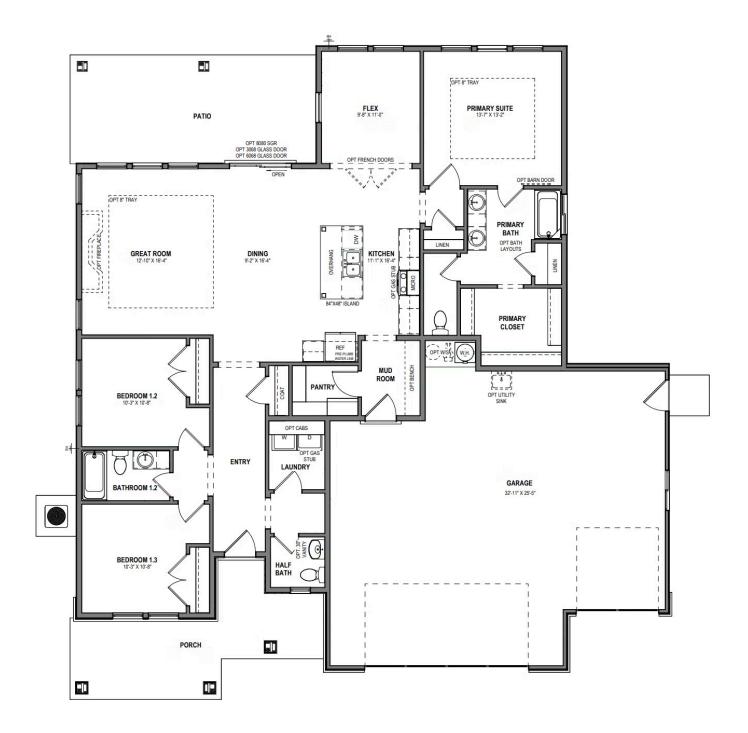

## www.visionaryhomes.com

Agave 3 Elevations Available 1,841 Total Sq.Ft. 3 Bedrooms 2.5 Bathrooms 3 Car Garage

Both stylish and functional, The Agave rambler makes you feel right at home with 3 bedrooms and 2.5 bathrooms. The great room is open to the kitchen and dining with a spacious pantry that gives room for all your kitchen essentials. The primary suite features a beautiful bathroom and large walk-in closet with a window for optimal storage space. Additional bedrooms are located on opposite sides of the home giving you plenty of privacy. The Agave plan also featuring a convenient laundry room and mudroom off the garage and a flex room near the primary suite that allows room to create a study space or lounge corner.

## www.visionaryhomes.com

MAIN LEVEL - SLAB ON GRADE

\*Visionary Homes reserves the right to change prices without notice. Approximate square footage and options shown in plan may not be included in base price.