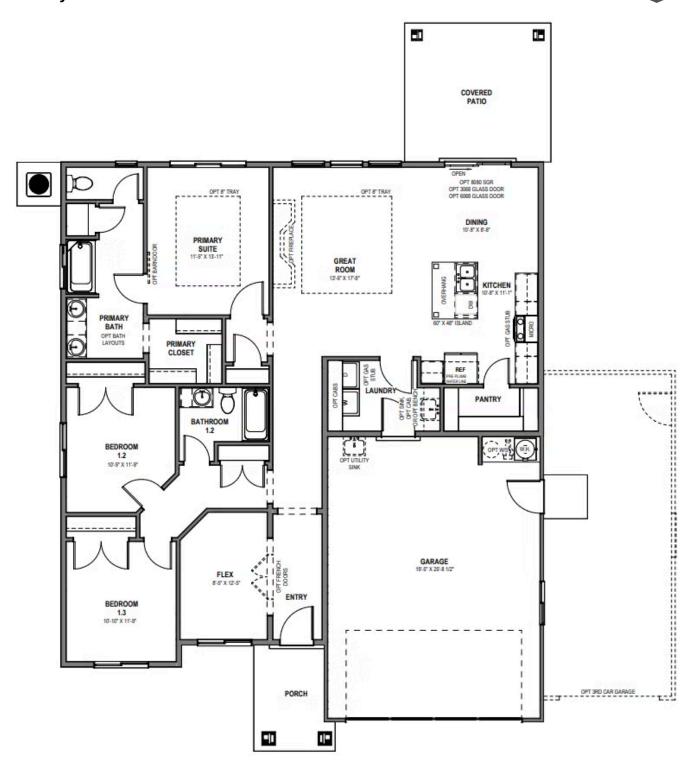

## **Cliffrose**

3 Elevations Available

**△** 1,584 Total Sq.Ft.

3 Bedrooms

2 Bathrooms

2 - 3 Car Garage

Enjoy living in The Cliffrose floor plan, featuring a stylish interior and exterior. With 3 bedrooms and 2 bathrooms, and showcasing an open-concept layout. A flex room off the entry creates the perfect space for a home office or living room. Discover a spacious pantry in the kitchen and an island for all your cooking needs. Off the great room, the primary suite showcases a luxurious bathroom and walk-in closet, while the other bedrooms and bathroom are down a hallway near the entry. This floorplan includes plenty of windows throughout for natural lighting to view the beautiful landscape in St. George.