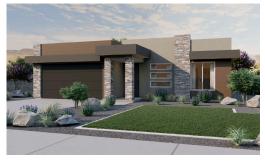

## **Cliffrose**

3 Elevations Available

**△** 1,584 Total Sq.Ft.

3 Bedrooms

2 Bathrooms

2 - 3 Car Garage

Enjoy living in The Cliffrose floor plan, featuring a stylish interior and exterior. With 3 bedrooms and 2 bathrooms, and showcasing an open-concept layout. A flex room off the entry creates the perfect space for a home office or living room. Discover a spacious pantry in the kitchen and an island for all your cooking needs. Off the great room, the primary suite showcases a luxurious bathroom and walk-in closet, while the other bedrooms and bathroom are down a hallway near the entry. This floorplan includes plenty of windows throughout for natural lighting to view the beautiful landscape in St. George.