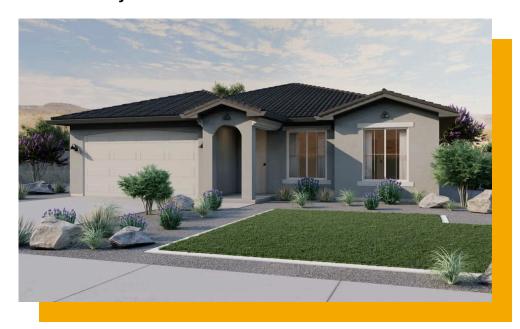

## **Cliffrose**

3 Elevations Available

**△** 1,584 Total Sq.Ft.

3 Bedrooms

2 Bathrooms

2 - 3 Car Garage

Enjoy living in The Cliffrose floor plan, featuring a stylish interior and exterior. With 3 bedrooms and 2 bathrooms, and showcasing an open-concept layout. A flex room off the entry creates the perfect space for a home office or living room. Discover a spacious pantry in the kitchen and an island for all your cooking needs. Off the great room, the primary suite showcases a luxurious bathroom and walk-in closet, while the other bedrooms and bathroom are down a hallway near the entry. This floorplan includes plenty of windows throughout for natural lighting to view the beautiful landscape in St. George.