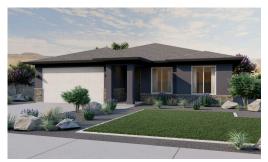

## **Cliffrose**

3 Elevations Available

**△** 1,584 Total Sq.Ft.

3 Bedrooms

2 Bathrooms

2 - 3 Car Garage

Enjoy living in The Cliffrose floor plan, featuring a stylish interior and exterior. With 3 bedrooms and 2 bathrooms, and showcasing an open-concept layout. A flex room off the entry creates the perfect space for a home office or living room. Discover a spacious pantry in the kitchen and an island for all your cooking needs. Off the great room, the primary suite showcases a luxurious bathroom and walk-in closet, while the other bedrooms and bathroom are down a hallway near the entry. This floorplan includes plenty of windows throughout for natural lighting to view the beautiful landscape in St. George.