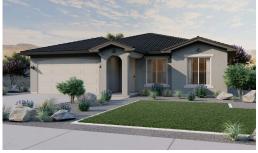

## **Cliffrose**

3 Elevations Available

**△** 1,584 Total Sq.Ft.

3 Bedrooms

2 Bathrooms

2 - 3 Car Garage

Enjoy living in The Cliffrose floor plan, featuring a stylish interior and exterior. With 3 bedrooms and 2 bathrooms, and showcasing an open-concept layout. A flex room off the entry creates the perfect space for a home office or living room. Discover a spacious pantry in the kitchen and an island for all your cooking needs. Off the great room, the primary suite showcases a luxurious bathroom and walk-in closet, while the other bedrooms and bathroom are down a hallway near the entry. This floorplan includes plenty of windows throughout for natural lighting to view the beautiful landscape in St. George.