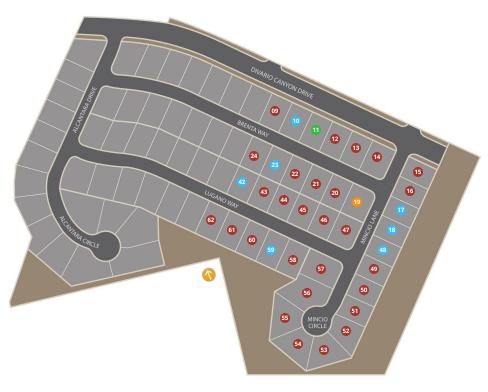

\*Two-Story plans are only available on lots 15-18, 48-55, 59-62\*

| Lot # | Address            | Lot Size   | Status        | Lot Premium |
|-------|--------------------|------------|---------------|-------------|
| 10    | 2658 W Brenta Way  | 0.19 Acres | Spec For Sale |             |
| 19    | Divario Model Home | 0.21 Acres | Model Home    |             |
| 23    | 2663 W Brenta Way  | 0.18 Acres | Spec For Sale |             |
| 42    | 2702 W Lugano Way  | 0.18 Acres | Spec For Sale | \$30,000    |
| 59    | 2679 W Lugano Way  | 0.2 Acres  | Spec For Sale | \$15,000    |
| 11    |                    | 0.19 Acres | Lot Available |             |
| 17    | 747 S Mincio Lane  | 0.17 Acres | Lot Available |             |
| 18    | None               | 0.17 Acres | Lot Available |             |
| 48    | None               | 0.17 Acres | Lot Available |             |
| 09    | 2664 W Brenta Way  | 0.19 Acres | Sold          |             |
| 12    | 2642 W Brenta Way  | 0.19 Acres | Sold          |             |

| Lot # | Address           | Lot Size   | Status | Lot Premium |
|-------|-------------------|------------|--------|-------------|
| 13    | 2626 W Brenta Way | 0.19 Acres | Sold   |             |
| 14    | 2618 W Brenta Way | 0.19 Acres | Sold   |             |
| 15    | 727 S Mincio Lane | 0.18 Acres | Sold   |             |
| 16    | 735 S Mincio Lane | 0.17 Acres | Sold   | \$15,000    |
| 20    | 2633 W Brenta Way | 0.18 Acres | Sold   |             |
| 21    | 2641 W Brenta Way | 0.18 Acres | Sold   |             |
| 22    | 2649 W Brenta Way | 0.18 Acres | Sold   |             |
| 24    | 2671 W Brenta Way | 0.18 Acres | Sold   |             |
| 43    | 2690 W Lugano Way | 0.18 Acres | Sold   | \$30,000    |
| 44    | None              | 0.18 Acres | Sold   | \$30,000    |
| 45    | None              | 0.18 Acres | Sold   | \$30,000    |

| Lot # | Address             | Lot Size   | Status | Lot Premium |
|-------|---------------------|------------|--------|-------------|
| 46    | None                | 0.18 Acres | Sold   | \$30,000    |
| 47    | 2654 W Lugano Way   | 0.18 Acres | Sold   | \$30,000    |
| 49    | 779 S Mincio Lane   | 0.17 Acres | Sold   |             |
| 50    | 783 S Mincio Circle | 0.18 Acres | Sold   |             |
| 51    | 789 S Mincio Circle | 0.18 Acres | Sold   |             |
| 52    | 791 S Mincio Circle | 0.22 Acres | Sold   | \$30,000    |
| 53    | 795 S Mincio Circle | 0.25 Acres | Sold   | \$50,000    |
| 54    | 799 S Mincio Circle | 0.25 Acres | Sold   | \$50,000    |
| 55    | None                | 0.28 Acres | Sold   | \$50,000    |
| 56    | 790 S Mincio Circle | 0.31 Acres | Sold   | \$30,000    |
| 57    | 786 S Mincio Circle | 0.27 Acres | Sold   | \$15,000    |

| Lot # | Address           | Lot Size  | Status | Lot Premium |
|-------|-------------------|-----------|--------|-------------|
| 58    | 2667 W Lugano Way | 0.2 Acres | Sold   | \$15,000    |
| 60    | 2685 W Lugano Way | 0.2 Acres | Sold   | \$15,000    |
| 61    | None              | 0.2 Acres | Sold   | \$15,000    |
| 62    | None              | 0.2 Acres | Sold   | \$15,000    |