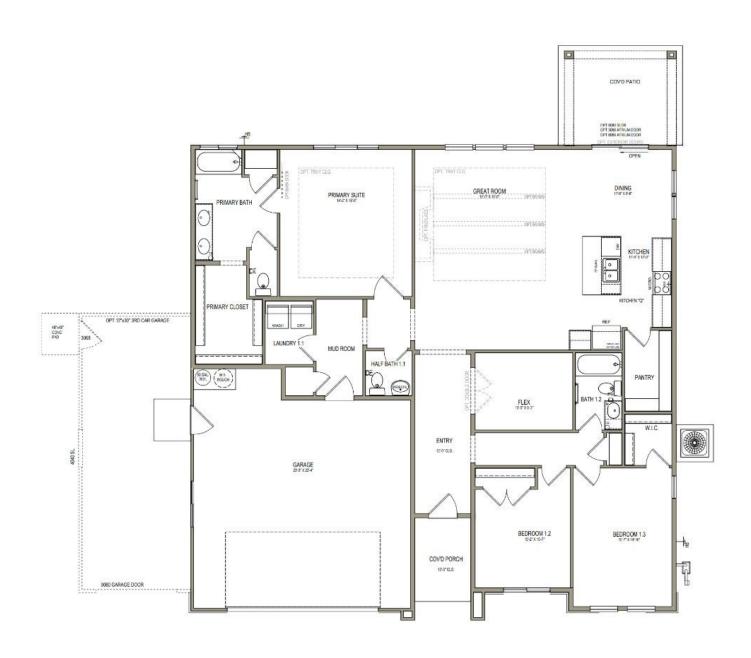

# **Adenium**

3 Elevations Available

1,949 Total Sq.Ft.

3 Bedrooms

2.5 Bathrooms

a Car Garage

Enjoy your lifestyle in The Adenium rambler floor plan including 3 bedrooms and 2 bathrooms. As soon as you enter, you'll discover two front bedrooms and a bathroom, as well as a flex room perfect for turning into a home office or room of your choice. The main living space has an open-concept layout to gather with family for everything from eating meals to watching a movie together. A spacious primary suite and bathroom with a walk-in closet provides a luxurious space you can call your own. The laundry and mudroom are conveniently located off the garage so you can keep all your go-to necessities in one place.

### **MAIN LEVEL - SLAB ON GRADE**