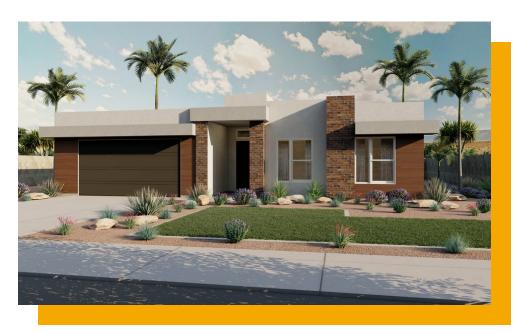

# **Adenium**

3 Elevations Available

1,949 Total Sq.Ft.

3 Bedrooms

2.5 Bathrooms

a Car Garage

Enjoy your lifestyle in The Adenium rambler floor plan including 3 bedrooms and 2 bathrooms. As soon as you enter, you'll discover two front bedrooms and a bathroom, as well as a flex room perfect for turning into a home office or room of your choice. The main living space has an open-concept layout to gather with family for everything from eating meals to watching a movie together. A spacious primary suite and bathroom with a walk-in closet provides a luxurious space you can call your own. The laundry and mudroom are conveniently located off the garage so you can keep all your go-to necessities in one place.