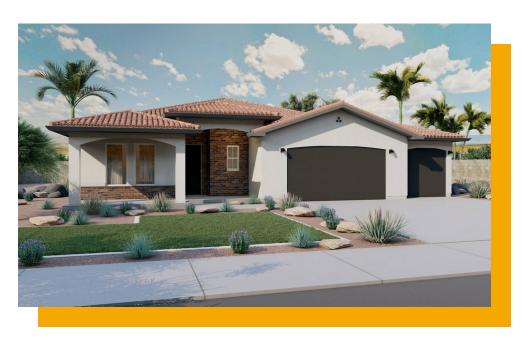

# **Agave**

3 Elevations Available

1,841 Total Sq.Ft.

3 Bedrooms

2.5 Bathrooms

♠ 3 Car Garage

Both stylish and functional, The Agave rambler makes you feel right at home with 3 bedrooms and 2.5 bathrooms. The great room is open to the kitchen and dining with a spacious pantry that gives room for all your kitchen essentials. The primary suite features a beautiful bathroom and large walk-in closet with a window for optimal storage space. Additional bedrooms are located on opposite sides of the home giving you plenty of privacy. The Agave plan also featuring a convenient laundry room and mudroom off the garage and a flex room near the primary suite that allows room to create a study space or lounge corner.

**Desert Territorial** 

Spanish Mission

Desert Modern