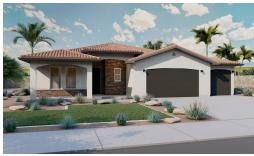

# **Agave**

3 Elevations Available

1,841 Total Sq.Ft.

3 Bedrooms

2.5 Bathrooms

♠ 3 Car Garage

Both stylish and functional, The Agave rambler makes you feel right at home with 3 bedrooms and 2.5 bathrooms. The great room is open to the kitchen and dining with a spacious pantry that gives room for all your kitchen essentials. The primary suite features a beautiful bathroom and large walk-in closet with a window for optimal storage space. Additional bedrooms are located on opposite sides of the home giving you plenty of privacy. The Agave plan also featuring a convenient laundry room and mudroom off the garage and a flex room near the primary suite that allows room to create a study space or lounge corner.

**Desert Territorial** 

Spanish Mission

Desert Modern