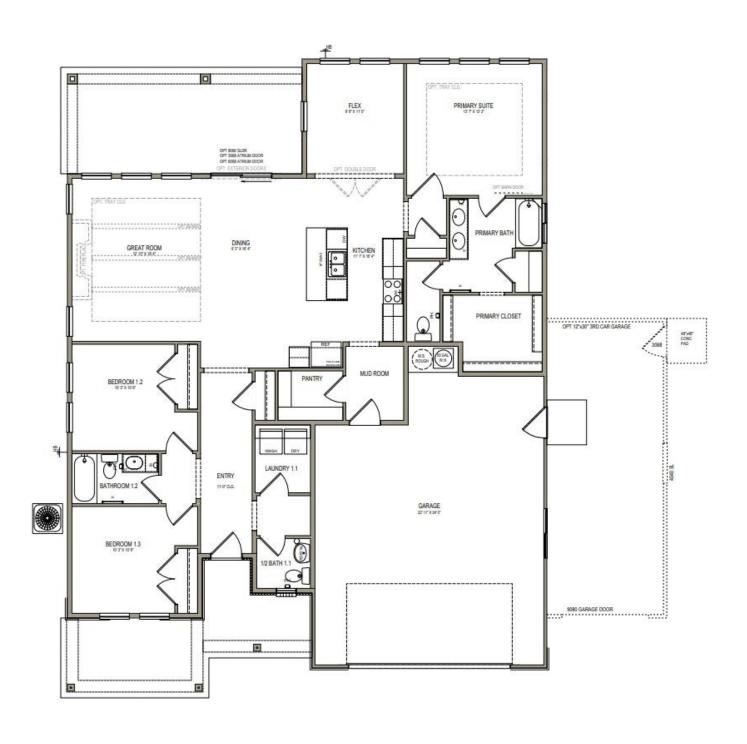

# **Agave**

3 Elevations Available

1,841 Total Sq.Ft.

3 Bedrooms

2.5 Bathrooms

♠ 3 Car Garage

Both stylish and functional, The Agave rambler makes you feel right at home with 3 bedrooms and 2.5 bathrooms. The great room is open to the kitchen and dining with a spacious pantry that gives room for all your kitchen essentials. The primary suite features a beautiful bathroom and large walk-in closet with a window for optimal storage space. Additional bedrooms are located on opposite sides of the home giving you plenty of privacy. The Agave plan also featuring a convenient laundry room and mudroom off the garage and a flex room near the primary suite that allows room to create a study space or lounge corner.

### **MAIN LEVEL - SLAB ON GRADE**