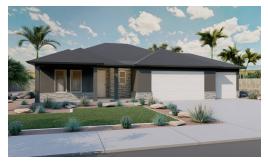

# **Agave**

3 Elevations Available

1,841 Total Sq.Ft.

3 Bedrooms

2.5 Bathrooms

♠ 3 Car Garage

Both stylish and functional, The Agave rambler makes you feel right at home with 3 bedrooms and 2.5 bathrooms. The great room is open to the kitchen and dining with a spacious pantry that gives room for all your kitchen essentials. The primary suite features a beautiful bathroom and large walk-in closet with a window for optimal storage space. Additional bedrooms are located on opposite sides of the home giving you plenty of privacy. The Agave plan also featuring a convenient laundry room and mudroom off the garage and a flex room near the primary suite that allows room to create a study space or lounge corner.

**Desert Territorial** 

Spanish Mission

Desert Modern