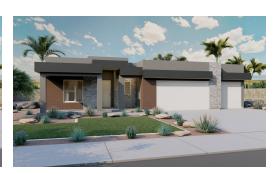

# **Agave**

3 Elevations Available

1,841 Total Sq.Ft.

3 Bedrooms

2.5 Bathrooms

♠ 3 Car Garage

Both stylish and functional, The Agave rambler makes you feel right at home with 3 bedrooms and 2.5 bathrooms. The great room is open to the kitchen and dining with a spacious pantry that gives room for all your kitchen essentials. The primary suite features a beautiful bathroom and large walk-in closet with a window for optimal storage space. Additional bedrooms are located on opposite sides of the home giving you plenty of privacy. The Agave plan also featuring a convenient laundry room and mudroom off the garage and a flex room near the primary suite that allows room to create a study space or lounge corner.

**Desert Territorial** 

Spanish Mission

Desert Modern